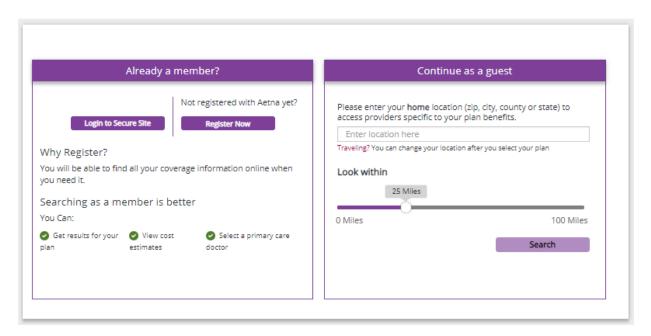

## Steps to locating a doctor

- 1. Search "Aetna Find a Provider" on Google.com
- 2. Click the first link, likely listed as "Find a Doctor, Dentist or Hospital Aetna"
- **3.** If you are not yet a member or haven't signed up yet, select "Plan from an employer" on the right side.
  - a. If you are already a member and have signed up, you can click "Find a Doctor" on the left side
- 4. Go to "Continue as a guest" and enter your ZIP code