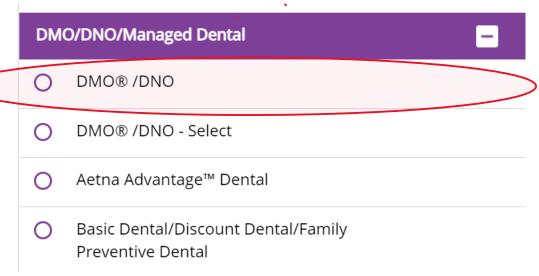

**5.** For **DMO** Select plan choice, scroll all the way down to DMO/DNO/Managed Dental category, select "DMO/DNO" and click continue to search for dentist.

**6.** Search by dentist name or select "Dental Care." If selecting "Dental Care," you can search by primary care, pediatric dentists, orthodontists, oral surgeons, and more.