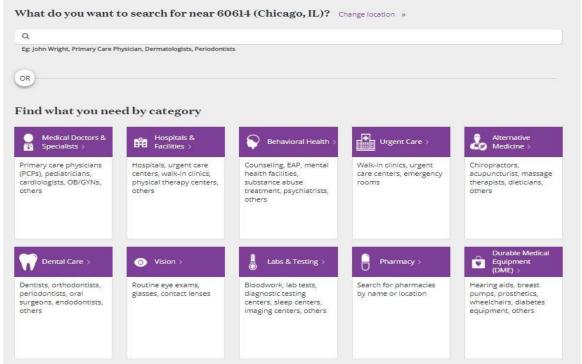

**5.** For **DMO** Select plan choice, scroll all the way down to DMO/DNO/Managed Dental category, select "DMO/DNO" and click continue to search for dentist.

**6.** Search by dentist name or select "Dental Care." If selecting "Dental Care," you can search by primary care, pediatric dentists, orthodontists, oral surgeons, and more.

Report Incorrect Information »

**7.** Click or search for a specific provider type and your list will appear.

This material is for information only. Providers are independent contractors and are not agents of Aetna. Provider participation may change without notice. Aetna does not provide care or guarantee access to dental services. Information is believed to be accurate as of the production date; however, ge. ©2018 Aetna Inc. 68.03.304.1 (10/18)