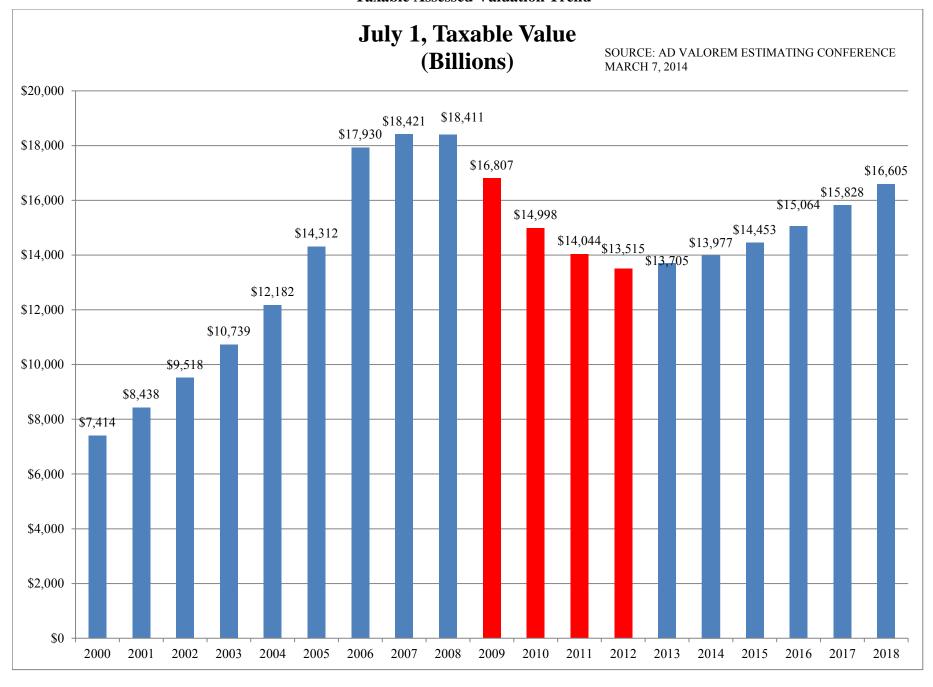

# **Estimated 2014-2015 Indian River School District Taxes**

|                             | <u>2013</u>          | <u>2014</u>          | <u>Difference</u> |
|-----------------------------|----------------------|----------------------|-------------------|
| 1 Estimated Taxable Value = | \$<br>13,704,636,867 | \$<br>13,977,204,562 | 1.99%             |

# **IMPORTANT COMPARISONS FOR 2014-2015**

|                                     | Final            | Estimated        | Increase/  |
|-------------------------------------|------------------|------------------|------------|
|                                     | 2013-2014        | 2014-2015        | (Decrease) |
| <u>UFTE (Students):</u>             | ·                |                  |            |
| Traditional School Students         | 15,523           | 15,523           | 0          |
| Charter Operated School Students    | 2,091            | 2,187            | 96         |
| UFTE - Total K-12 Students          | 17,614           | 17,710           | 96         |
| WFTE (K-12 Students)                | 19,218           | 19,140           | (78)       |
| Base Student Allocation             | \$3,752.30       | \$4,031.77       | \$279.47   |
| District Cost Differential          | 0.9941           | 0.9928           | (0.0013)   |
| Value of Taxable Property           | \$13,704,636,867 | \$13,977,204,562 | 1.99%      |
| Required Local Effort (RLE) Millage | 5.268            | 5.236            | (0.0320)   |
| Discretionary Tax Millage           | 0.748            | 0.748            | -          |
| Capital Outlay Millage              | 1.500            | 1.500            | _          |
| Special Referendum Millage          | 0.600            | 0.600            | -          |
| Total Tax Millage for Education     | 8.116            | 8.084            | (0.0320)   |