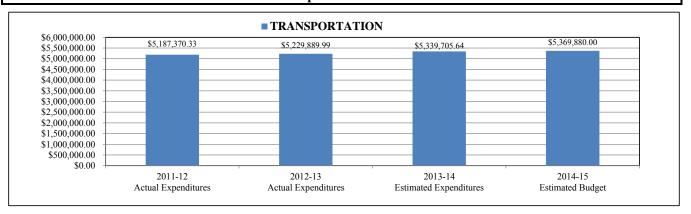

| 0.00                  | (1.00)   |
| SITE COORDINATOR                     | 1.00                  | 1.00                  | 0.00                  | (1.00)   |
| TILE SETTER/MASON                    | 1.00                  | 1.00                  | 1.00                  | 0.00     |
| WELDER                               | 1.00                  | 1.00                  | 1.00                  | 0.00     |
| HEAD CUSTODIAN II                    | 1.00                  | 1.00                  | 1.00                  | 0.00     |
| WORK ORDER SPECIALIST                | 1.00                  | 1.00                  | 1.00                  | 0.00     |
| TOTAL NUMBER OF POSITION ALLOCATIONS | 52.00                 | 55.50                 | 38.50                 | (17.00)  |



#### TRANSPORTATION

| Project# | Description                    | 2011-12<br>Actual<br>Expenditures | 2012-13<br>Actual<br>Expenditures | 2013-14<br>Estimated<br>Expenditures | 2014-15<br>Estimated<br>Budget | Variance      |
|----------|--------------------------------|-----------------------------------|-----------------------------------|--------------------------------------|--------------------------------|---------------|
|          | NON-LABOR DISCRETIONARY        | \$1,089,416.42                    | \$1,013,419.13                    | \$1,148,631.11                       | \$1,231,372.00                 | \$82,740.89   |
| 000      | (GF)NON-DISCR SALARY (DIST)    | \$3,944,237.67                    | \$4,061,257.57                    | \$4,146,943.63                       | \$