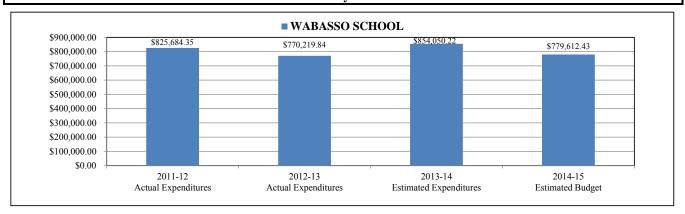

## ALTERNATIVE EDUCATION CENTER

|          |                                     | 2011-12                    | 2012-13<br>Actual | 2013-14<br>Estimated | 2014-15<br>Estimated |               |
|----------|-------------------------------------|----------------------------|-------------------|----------------------|----------------------|---------------|
| Project# | Description                         | <b>Actual Expenditures</b> | Expenditures      | Expenditures         | Budget               | Variance      |
|          | NON-LABOR DISCRETIONARY             | \$12,387.62                | \$14,103.40       | \$13,948.69          | \$10,243.80          | (\$3,704.89)  |
| 000      | (GF)NON-DISCR SALARY (DIST)         | \$856,566.84               | \$897,498.80      | \$954,134.12         | \$989,034.19         | \$34,900.07   |
| 006      | COMMUNICATIONS (DISTRICT)           | \$1,306.68                 | \$1,417.32        | \$1,263.45           | \$1,378.00           | \$114.55      |
| 008      | ELECTRICAL                          | \$65,858.41                | \$70,082.89       | \$60,390.10          | \$65,880.00          | \$5,489.90    |
| 051      | ALTERNATIVE CENTER SUPPORT          | \$21,721.28                | \$22,961.89       | \$14,557.87          | \$19,255.36          | \$4,697.49    |
| 074      | FLORIDA TEACHER LEAD (DIST)         | \$1,997.57                 | \$2,014.74        | \$2,959.33           | \$0.00               | (\$2,959.33)  |
| 075      | TEXTBOOK ALLOCATION (FTE)           | \$0.00                     | \$2,316.12        | \$8,809.48           | \$1,463.40           | (\$7,346.08)  |
| 077      | SCHOOL IMP (LOTTERY)(FTE)           | \$0.00                     | \$0.00            | \$0.00               | \$250.50             | \$250.50      |
| 500      | IRSD PERFORMANCE PAY (DIST)         | \$20,273.79                | \$5,185.43        | \$0.00               | \$0.00               | \$0.00        |
| 540      | 0.25 CRITICAL NEEDS MILLAGE         | \$40,225.05                | \$32,258.69       | \$6,255.13           | \$0.00               | (\$6,255.13)  |
| 541      | 0.35 OF 0.60 CRITICAL NEEDS MILLAGE | \$0.00                     | \$0.00            | \$852.60             | \$0.00               | (\$852.60)    |
| 544      | DISTRICTWIDE MOVING                 | \$255.00                   | \$0.00            | \$0.00               | \$0.00               | \$0.00        |
| 545      | TEACHER SALARY ALLOCATION           | \$0.00                     | \$0.00            | \$12,287.27          | \$0.00               | (\$12,287.27) |
| 548      | WATER, SEWER, GARBAGE (DIST)        | \$7,124.36                 | \$6,258.65        | \$6,134.28           | \$7,361.00           | \$1,226.72    |
| 549      | BOTTLED GAS (PROPANE) (DIST)        | \$3,004.11                 | \$1,735.82        | \$1,616.84           | \$2,032.00           | \$415.16      |
| 550      | INSERVICE INCENTIVE PAY             | \$2,865.19                 | \$3,094.94        | \$0.00               | \$0.00               | \$0.00        |
| 555      | 2012-13 RETRO PAY                   | \$0.00                     | \$0.00            | \$3,696.66           | \$0.00               | (\$3,696.66)  |
| 580      | IRCEA SUPPLEMENTS                   | \$0.00                     | \$7,531.47        | \$8,661.05           | \$8,821.00           | \$159.95      |
|          | TOTALS                              | \$1,033,585.90             | \$1,066,460.16    | \$1,095,566.87       | \$1,105,719.25       | \$10,152.38   |