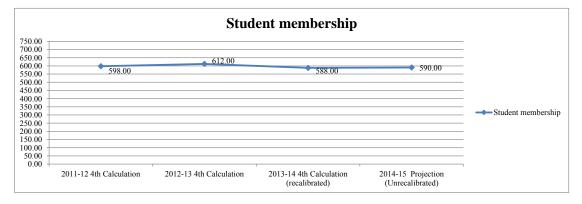

1.00       | 1.00       | 1.00       | 0.00     |
| EACHER PHYSICAL EDUCATION ELE        | 1.00       | 1.00       | 1.00       | 0.00     |
| EACHER SCH BASED READING STRA        | 1.00       | 0.00       | 0.00       | 0.00     |
| TOTAL NUMBER OF POSITION ALLOCATIONS | 52.80      | 53.50      | 53.50      | 0.00     |

|                            |             |             | 2013-14 4th    | 2014-15          |
|----------------------------|-------------|-------------|----------------|------------------|
|                            | 2011-12 4th | 2012-13 4th | Calculation    | Projection       |
| FTE History and Projection | Calculation | Calculation | (recalibrated) | (Unrecalibrated) |
| Student membership         | 598 00      | 612.00      | 588.00         | 590.00           |





## GIFFORD MIDDLE SCHOOL

| Project# | Description                         | 2011-12<br>Actual<br>Expenditures | 2012-13<br>Actual<br>Expenditures | 2013-14<br>Estimated<br>Expenditures | 2014-15<br>Estimated Budget | Variance      |
|----------|-------------------------------------|-----------------------------------|-----------------------------------|--------------------------------------|-----------------------------|---------------|
|          | NON-LABOR DISCRETIONARY             | \$68,691.11                       | \$80,770.47                       | \$98,804.25                          | \$86,239.00                 | (\$12,565.25) |
| 000      | (GF)NON-DISCR SALARY (DIST)         | \$3,590,901.92                    | \$3,796,465.40                    | \$3,814,701.72