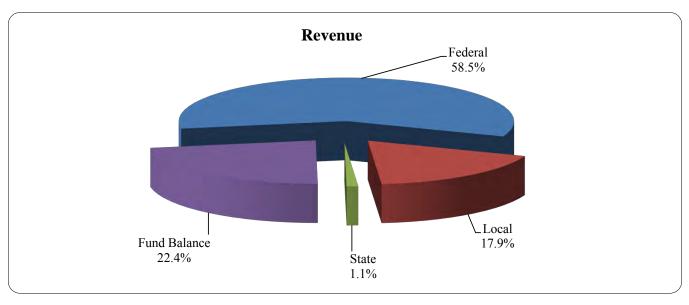

|
| SEDNET                                                    | \$20,386    |
| Total Federal Through Local                               | \$49,968    |
| 3290, Other Federal Through State:                        |             |
| Estimated Roll of 21st Century Community Learning Centers | TBD         |
| 21st Century Community Learning Centers                   | TBD         |
| Total Other Federal Through State                         | \$-         |
| 3293, Title III, Part A, English Language Acquisition     |             |
| Estimated Roll of Title III, Part A                       | TBD         |
| Title III, Part A, English Language Acquisition           | \$155,000   |
| Total Title III                                           | \$155,000   |





FUND 400 FOOD SERVICE BUDGET





#### School Board of Indian River County, Florida Special Revenue Fund - Food Service Revenues

Fiscal Years Ended June 30, 2014 and 2015

| FEDERAL MONEY RECEIVED THROUGH STATE:         | Function |    | Current<br>2013-14 | Estimated<br>204-15 | Increa | se / (Decrease) | % Change |
|-----------------------------------------------|----------|----|--------------------|---------------------|--------|-----------------|----------|
| National School Lunch Act                     | 260      | \$ | 5,604,056          | \$<br>5,666,626     | \$     | 62.570          | 1.12%    |
| USDA Donated Commodities                      | 265      | *  | 242,234            | 243,234             | *      | 1,000           | 0.41%    |
| Federal through State grant                   | 268-269  |    | 57,