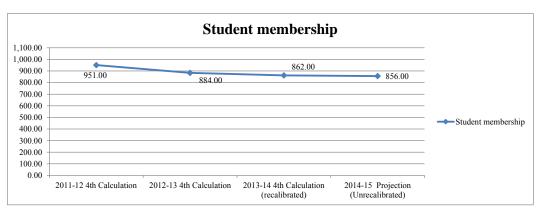

|                            | 2011 12 11                 | 2012 12 13                 | 2013-14 4th                | 2014-15                        |
|----------------------------|----------------------------|----------------------------|----------------------------|--------------------------------|
| FTE History and Projection | 2011-12 4th<br>Calculation | 2012-13 4th<br>Calculation | Calculation (recalibrated) | Projection<br>(Unrecalibrated) |
| Student membership         | 2,753.00                   | 2,767.00                   | 2,653.00                   | 2,826.00                       |