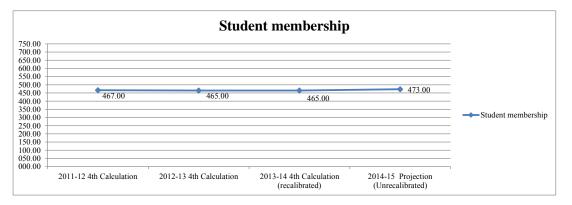

|                            |             |             | 2013-14 4th    | 2014-15          |
|----------------------------|-------------|-------------|----------------|------------------|
|                            | 2011-12 4th | 2012-13 4th | Calculation    | Projection       |
| FTE History and Projection | Calculation | Calculation | (recalibrated) | (Unrecalibrated) |
| Student membership         | 553.00      | 547.00      | 547.00         | 546.00           |