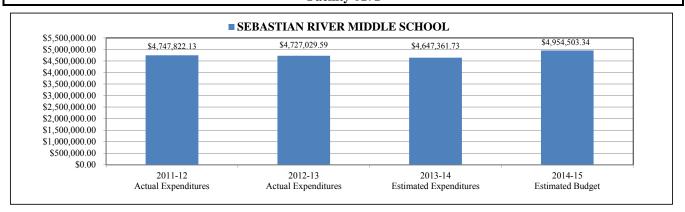

## VERO BEACH HIGH SCHOOL

| Project# | Description                    | 2011-12<br>Actual<br>Expenditures | 2012-13<br>Actual<br>Expenditures | 2013-14<br>Estimated<br>Expenditures | 2014-15<br>Estimated Budget | Variance       |
|----------|--------------------------------|-----------------------------------|-----------------------------------|--------------------------------------|-----------------------------|----------------|
| Trojecu  | NON-LABOR DISCRETIONARY        | \$521,075.46                      | \$601,355.42                      | \$708,278.85                         | \$530,645.99                | (\$177,632.86) |
| 000      | (GF)NON-DISCR SALARY (DIST)    | \$10,542,819.47                   | \$10,717,995.72                   | Ť                                    | \$11,447,880.48             | \$347,890.18   |
| 006      | COMMUNICATIONS (DISTRICT)      | \$2,424.28                        | \$3,461.12                        | \$3,403.20                           | \$3,713.00                  | \$309.80       |
| 008      | ELECTRICAL                     | \$1,056,600.79                    | \$1,249,640.10                    | \$1,052,371.54                       | \$1,148,042.00              | \$95,670.46    |
| 070      | CLASS SIZE REDUCTION (DIST)    | \$311,093.91                      | \$0.00                            | \$0.00                               | \$0.00                      | \$0.00         |
| 074      | FLORIDA TEACHER LEAD (DIST)    | \$27,513.70                       | \$27,864.26                       | \$39,708.83                          | \$0.00                      | (\$39,708.83)  |
| 075      | TEXTBOOK ALLOCATION (FTE)      | \$126,495.76                      | \$56,904.96                       | \$47,770.27                          | \$79,596.90                 | \$31,826.63    |
| 076      | LIBRARY MEDIA CATEGORICAL(FTE) | \$12,207.57                       | \$7,412.20                        | \$19,612.17                          | \$15,256.07                 | (\$4,356.10)   |
| 077      | SCHOOL IMP (LOTTERY)(FTE)      | \$8,170.07                        | \$6,110.90                        | \$1,157.92                           | \$13,266.15                 | \$12,108.23    |
| 080      | SCIENCE LAB MATERIALS (FTE)    | \$10,581.96                       | \$4,355.55                        | \$4,144.05                           | \$4,112.51                  | (\$31.54)      |
| 081      | CLOSING THE ACHIEVEMENT GAP    | \$1,411.29                        | \$15,699.81                       | \$2,028.30                           | \$0.00                      | (\$2,028.30)   |
| 084      | DUAL ENROLLMENT                | \$0.00                            | \$0.00                            | \$0.00                               | \$136,000.00                | \$136,000.00   |
| 085      | ADVANCED PLACEMENT (FTE)       | \$183,979.73                      | \$123,193.55                      | \$146,672.67                         | \$259,249.55                | \$112,576.88   |
| 092      | DISTRCT SUPP STUDT COMPETITION | \$5,373.71                        | \$0.00                            | \$0.00                               | \$0.00                      | \$0.00         |
| 500      | IRSD PERFORMANCE PAY (DIST)    | \$283,336.27                      | \$40,828.09                       | \$0.00                               | \$0.00                      | \$0.00         |
| 501      | DIST SUPP - GRADUATION COSTS   | \$12,910.54                       | \$4,090.00                        | \$4,982.00                           | \$0.00                      | (\$4,982.00)   |
| 505      | ODD YEAR SUMMER SCHOOL         | \$0.00                            | \$449.53                          | \$0.00                               | \$0.00                      | \$0.00         |
| 506      | EVEN YEAR SUMMER SCHOOL        | \$3,960.26                        | \$0.00                            | \$0.00                               | \$0.00                      | \$0.00         |
| 540      | 0.25 CRITICAL NEEDS MILLAGE    | \$233,755.78                      | \$316,822.58                      | \$92,607.67                          | \$0.00                      | (\$92,607.67)  |
| 541      | .35 CRITIAL NEEDS MILLAGE      | \$0.00                            | \$0.00                            | \$73,911.97                          | \$0.00                      | (\$73,911.97)  |
| 545      | TEACHER SALARY ALLOCATION      | \$0.00                            | \$0.00                            | \$131,860.71                         | \$0.00                      | (\$131,860.71) |
| 547      | P-CARD PROGRAM                 | (\$1,932.84)                      | \$0.00                            | \$1,307.50                           | \$0.00                      | (\$1,307.50)   |
| 548      | WATER, SEWER, GARBAGE (DIST)   | \$61,148.24                       | \$50,624.39                       | \$47,261.77                          | \$56,714.00                 | \$9,452.23     |
| 549      | BOTTLED GAS (PROPANE) (DIST)   | \$19,186.29                       | \$14,484.53                       | \$14,509.41                          | \$14,509.00                 | (\$0.41)       |
| 550      | INSERVICE INCENTIVE PAY        | \$19,399.33                       | \$15,878.40                       | \$0.00                               | \$0.00                      | \$0.00         |
| 555      | 2012-13 RETRO PAY              | \$0.00                            | \$0.00                            | \$84,165.36                          | \$0.00                      | (\$84,165.36)  |
| 562      | CAREER VOCATIONAL ADD ON FTE   | \$71,162.01                       | \$54,192.17                       | \$161,935.39                         | \$152,104.17                | (\$9,831.22)   |
| 578      | SCHOOL RECOGNITION             | \$0.00                            | \$256,818.00                      | \$0.00                               | \$0.00                      | \$0.00         |
| 579      | SECONDARY REMEDIATION          | \$0.00                            | \$0.00                            | \$0.00                               | \$13,150.00                 | \$13,150.00    |
| 580      | IRCEA SUPPLEMENTS              | \$0.00                            | \$178,954.16                      | \$190,470.58                         | \$190,505.00                | \$34.42        |
| 582      | END OF COURSE BOOT CAMP        | \$0.00                            | \$0.00                            | \$8,200.84                           | \$12,000.00                 | \$3,799.16     |
| 589      | IRFIL EXPENSES                 | \$0.00                            | \$0.00                            | \$5,885.82                           | \$0.00                      | (\$5,885.82)   |
| 591      | CUSTODIAL SUBSTITUTES          | \$0.00                            | \$0.00                            | \$1,482.18                           | \$0.00                      | (\$1,482.18)   |
| 592      | SACS ACCREDITATION REVIEW      | \$0.00                            | \$0.00                            | \$2,493.01                           | \$0.00                      | (\$2,493.01)   |
| 598      | SICK LEAVE BUYBACK             | \$0.00                            | \$0.00                            | \$5,153.07                           | \$0.00                      | (\$5,153.07)   |
|          | TOTALS                         | \$13,512,673.58                   | \$13,747,135.44                   | \$13,951,365.38                      | \$14,076,744.82             | \$125,379.44   |