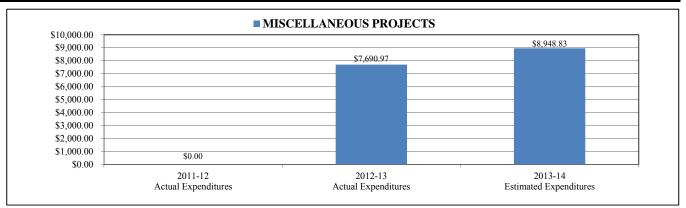

## VERO BEACH HIGH SCHOOL

| Project# | Description                    | 2011-12<br>Actual<br>Expenditures | 2012-13<br>Actual<br>Expenditures | 2013-14<br>Estimated<br>Expenditures | 2014-15<br>Estimated Budget | Variance       |
|----------|--------------------------------|-----------------------------------|-----------------------------------|--------------------------------------|-----------------------------|----------------|
| Trojecu  | NON-LABOR DISCRETIONARY        | \$521,075.46                      | \$601,355.42                      | \$708,278.85                         | \$530,645.99                | (\$177,632.86) |
| 000      | (GF)NON-DISCR SALARY (DIST)    | \$10,542,819.47                   | \$10,717,995.72                   | Ť                                    | \$11,447,880.48             | \$347,890.18   |
| 006      | COMMUNICATIONS (DISTRICT)      | \$2,424.28                        | \$3,461.12                        | \$3,403.20                           | \$3,713.00                  | \$309.80       |
| 008      | ELECTRICAL                     | \$1,056,600.79                    | \$1,249,640.10                    | \$1,052,371.54                       | \$1,148,042.00              | \$95,670.46    |
| 070      | CLASS SIZE REDUCTION (DIST)    | \$311,093.91                      | \$0.00                            | \$0.00                               | \$0.00                      | \$0.00         |
| 074      | FLORIDA TEACHER LEAD (DIST)    | \$27,513.70                       | \$27,864.26                       | \$39,708.83                          | \$0.00                      | (\$39,708.83)  |
| 075      | TEXTBOOK ALLOCATION (FTE)      | \$126,495.76                      | \$56,904.96                       | \$47,770.27                          | \$79,596.90                 | \$31,826.63    |
| 076      | LIBRARY MEDIA CATEGORICAL(FTE) | \$12,207.57                       | \$7,412.20                        | \$19,612.17                          | \$15,256.07                 | (\$4,356.10)   |
| 077      | SCHOOL IMP (LOTTERY)(FTE)      | \$8,170.07                        | \$6,110.90                        | \$1,157.92                           | \$13,266.15                 | \$12,108.23    |
| 080      | SCIENCE LAB MATERIALS (FTE)    | \$10,581.96                       | \$4,355.55                        | \$4,144.05                           | \$4,112.51                  | (\$31.54)      |
| 081      | CLOSING THE ACHIEVEMENT GAP    | \$1,411.29                        | \$15,699.81                       | \$2,028.30                           | \$0.00                      | (\$2,028.30)   |
| 084      | DUAL ENROLLMENT                | \$0.00                            | \$0.00                            | \$0.00                               | \$136,000.00                | \$136,000.00   |
| 085      | ADVANCED PLACEMENT (FTE)       | \$183,979.73                      | \$123,193.55                      | \$146,672.67                         | \$259,249.55                | \$112,576.88   |
| 092      | DISTRCT SUPP STUDT COMPETITION | \$5,373.71                        | \$0.00                            | \$0.00                               | \$0.00                      | \$0.00         |
| 500      | IRSD PERFORMANCE PAY (DIST)    | \$283,336.27                      | \$40,828.09                       | \$0.00                               | \$0.00                      | \$0.00         |
| 501      | DIST SUPP - GRADUATION COSTS   | \$12,910.54                       | \$4,090.00                        | \$4,982.00                           | \$0.00                      | (\$4,982.00)   |
| 505      | ODD YEAR SUMMER SCHOOL         | \$0.00                            | \$449.53                          | \$0.00                               | \$0.00                      | \$0.00         |
| 506      | EVEN YEAR SUMMER SCHOOL        | \$3,960.26                        | \$0.00                            | \$0.00                               | \$0.00                      | \$0.00         |
| 540      | 0.25 CRITICAL NEEDS MILLAGE    | \$233,755.78                      | \$316,822.58                      | \$92,607.67                          | \$0.00                      | (\$92,607.67)  |
| 541      | .35 CRITIAL NEEDS MILLAGE      | \$0.00                            | \$0.00                            | \$73,911.97                          | \$0.00                      | (\$73,911.97)  |
| 545      | TEACHER SALARY ALLOCATION      | \$0.00                            | \$0.00                            | \$131,860.71                         | \$0.00                      | (\$131,860.71) |
| 547      | P-CARD PROGRAM                 | (\$1,932.84)                      | \$0.00                            | \$1,307.50                           | \$0.00                      | (\$1,307.50)   |
| 548      | WATER, SEWER, GARBAGE (DIST)   | \$61,148.24                       | \$50,624.39                       | \$47,261.77                          | \$56,714.00                 | \$9,452.23     |
| 549      | BOTTLED GAS (PROPANE) (DIST)   | \$19,186.29                       | \$14,484.53                       | \$14,509.41                          | \$14,509.00                 | (\$0.41)       |
| 550      | INSERVICE INCENTIVE PAY        | \$19,399.33                       | \$15,878.40                       | \$0.00                               | \$0.00                      | \$0.00         |
| 555      | 2012-13 RETRO PAY              | \$0.00                            | \$0.00                            | \$84,165.36                          | \$0.00                      | (\$84,165.36)  |
| 562      | CAREER VOCATIONAL ADD ON FTE   | \$71,162.01                       | \$54,192.17                       | \$161,935.39                         | \$152,104.17                | (\$9,831.22)   |
| 578      | SCHOOL RECOGNITION             | \$0.00                            | \$256,818.00                      | \$0.00                               | \$0.00                      | \$0.00         |
| 579      | SECONDARY REMEDIATION          | \$0.00                            | \$0.00                            | \$0.00                               | \$13,150.00                 | \$13,150.00    |
| 580      | IRCEA SUPPLEMENTS              | \$0.00                            | \$178,954.16                      | \$190,470.58                         | \$190,505.00                | \$34.42        |
| 582      | END OF COURSE BOOT CAMP        | \$0.00                            | \$0.00                            | \$8,200.84                           | \$12,000.00                 | \$3,799.16     |
| 589      | IRFIL EXPENSES                 | \$0.00                            | \$0.00                            | \$5,885.82                           | \$0.00                      | (\$5,885.82)   |
| 591      | CUSTODIAL SUBSTITUTES          | \$0.00                            | \$0.00                            | \$1,482.18                           | \$0.00                      | (\$1,482.18)   |
| 592      | SACS ACCREDITATION REVIEW      | \$0.00                            | \$0.00                            | \$2,493.01                           | \$0.00                      | (\$2,493.01)   |
| 598      | SICK LEAVE BUYBACK             | \$0.00                            | \$0.00                            | \$5,153.07                           | \$0.00                      | (\$5,153.07)   |
|          | TOTALS                         | \$13,512,673.58                   | \$13,747,135.44                   | \$13,951,365.38                      | \$14,076,744.82             | \$125,379.44   |