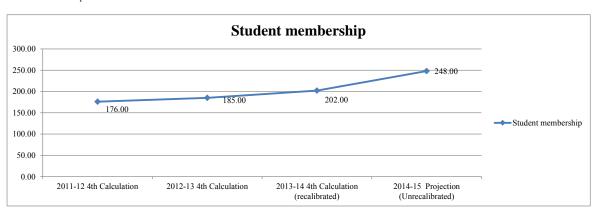

|                            | 2011 12 11                 | 2012 12 13                 | 2013-14 4th                | 2014-15                        |
|----------------------------|----------------------------|----------------------------|----------------------------|--------------------------------|
| FTE History and Projection | 2011-12 4th<br>Calculation | 2012-13 4th<br>Calculation | Calculation (recalibrated) | Projection<br>(Unrecalibrated) |
| Student membership         | 2,753.00                   | 2,767.00                   | 2,653.00                   | 2,826.00                       |