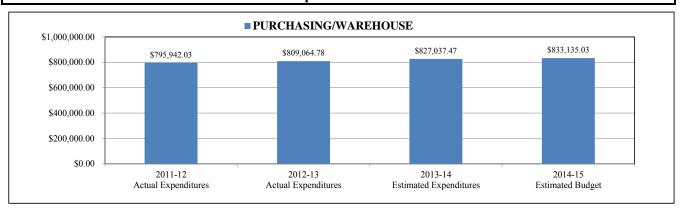

| 1.00                  | 0.00     |
| FISCAL SPECIALIST I                  | 3.00                  | 3.00                  | 3.00                  | 0.00     |
| FISCAL SPECIALIST II                 | 1.00                  | 1.00                  | 1.00                  | 0.00     |
| HEAD CUSTODIAN II                    | 1.00                  | 1.00                  | 1.00                  | 0.00     |
| JUNIOR PROGRAMMER                    | 1.00                  | 1.00                  | 1.00                  | 0.00     |
| PAYROLL MANAGER                      | 1.00                  | 1.00                  | 1.00                  | 0.00     |
| TOTAL NUMBER OF POSITION ALLOCATIONS | 16.00                 | 16.00                 | 16.00                 | 0.00     |



#### PURCHASING/WAREHOUSE

|          |                               | 2011-12      | 2012-13      | 2013-14<br>Estimated | 2014-15      |              |
|----------|-------------------------------|--------------|--------------|----------------------|--------------|--------------|
|          |                               | Actual       | Actual       | Expenditure          | Estimated    |              |
| Project# | Description                   | Expenditures | Expenditures | S                    | Budget       | Variance     |
|          | NON-LABOR DISCRETIONARY       | \$45,894.48  | \$33,907.86  | \$44,575.13          | \$55,426.00  | \$10,850.87  |
| 0        | (GF)NON-DISCR SALARY (DIST)   | \$688,205.97 | \$714,398.18 | \$736,298.30         | \$729,709.03 | (\$6,589.27) |
| 6