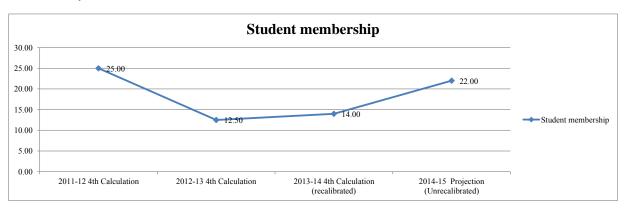

|                            |             |             | 2013-14 4th    | 2014-15          |
|----------------------------|-------------|-------------|----------------|------------------|
|                            | 2011-12 4th | 2012-13 4th | Calculation    | Projection       |
| FTE History and Projection | Calculation | Calculation | (recalibrated) | (Unrecalibrated) |
| Student membership         | 64 00       | 52.00       | 49 00          | 49.00            |