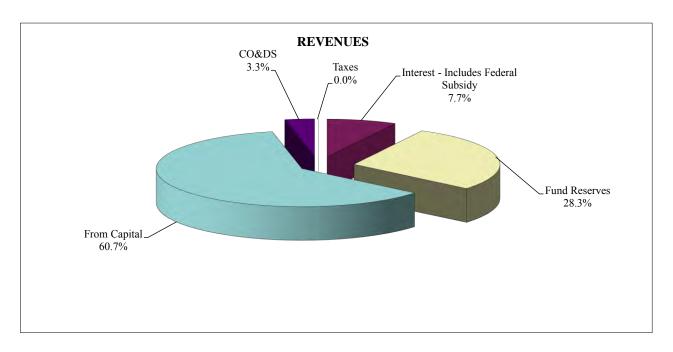

,364)    |
| Ending Fund Balance - June 30, 2015                         |                   | \$ | 14,769,768     |

| Analysis of Ending Fund Balance - June 30, 2015 | As a % of Revenue |        |
|-------------------------------------------------|-------------------|--------|
| Nonspendable                                    | \$<br>340,285     | 0.25%  |
| Restricted                                      | 4,303,333         | 3.16%  |
| Assigned                                        | 383,724           | 0.28%  |
| Unassigned                                      | 9,742,426         | 7.15%  |
| Total Fund Balance- June 30, 2015               | \$<br>14,769,768  | 10.84% |
|                                                 |                   |        |



# DEBT SERVICE FUND 2014-2015





# School District of Indian River County Debt Service Fund Budget Fiscal Year 2014-15

|                                                  | Estima    | ated Revenue             |     |                          |    |                         |                  |
|--------------------------------------------------|-----------|--------------------------|-----|--------------------------|----|-------------------------|------------------|
|                                                  |           | Budget<br>2013-14        |     | Proposed<br>2014-15      |    | Increase/<br>(Decrease) | % Change         |
| Federal Sources:                                 |           |                          |     |                          |    |                         |                  |
| ARRA -