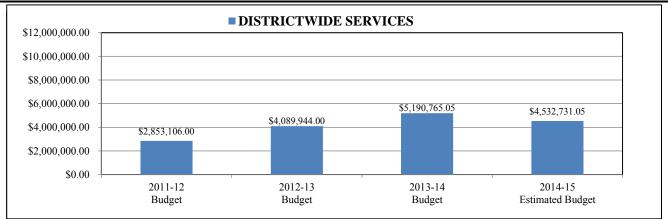

| \$374,688.87                   | \$31,844.77  |

| Position Description                 | 2012-13<br>Allocation | 2013-14<br>Allocation | 2014-15<br>Allocation | Variance |
|--------------------------------------|-----------------------|-----------------------|-----------------------|----------|
| ADMIN ASST, DISTRICT                 | 1.00                  | 1.00                  | 1.00                  | 0.00     |
| EXECUTIVE ASST FOR SUPERINTEND       | 1.00                  | 1.00                  | 1.00                  | 0.00     |
| SUPERINTENDENT                       | 1.00                  | 1.00                  | 1.00                  | 0.00     |
| TOTAL NUMBER OF POSITION ALLOCATIONS | 3.00                  | 3.00                  | 3.00                  | 0.00     |



#### DISTRICTWIDE SERVICES

|         |                                  | A044 44           | 2012 12           | 2012 1 :          | 2014-15             |                |
|---------|----------------------------------|-------------------|-------------------|-------------------|---------------------|----------------|
| Project | Description **                   | 2011-12<br>Budget | 2012-13<br>Budget | 2013-14<br>Budget | Estimated<br>Budget | Variance       |
|         | NON-LABOR DISCRETIONARY          | \$0.00            | \$0.00            | (\$3,106.00)      | \$80,000.00         | \$83,106.00    |
| 000     | (GF)NON-DISCR SALARY (DIST.)     | \$1,850.00        | \$351,396.00      | \$239,410.00      | \$1,000,000.00      | \$760,590.00   |
| 006     | COMMUNICATIONS (DISTRICT)