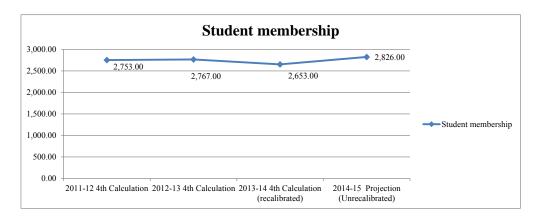

|                            | 2011 12 11                 | 2012 12 13                 | 2013-14 4th                | 2014-15                        |
|----------------------------|----------------------------|----------------------------|----------------------------|--------------------------------|
| FTE History and Projection | 2011-12 4th<br>Calculation | 2012-13 4th<br>Calculation | Calculation (recalibrated) | Projection<br>(Unrecalibrated) |
| Student membership         | 2,753.00                   | 2,767.00                   | 2,653.00                   | 2,826.00                       |