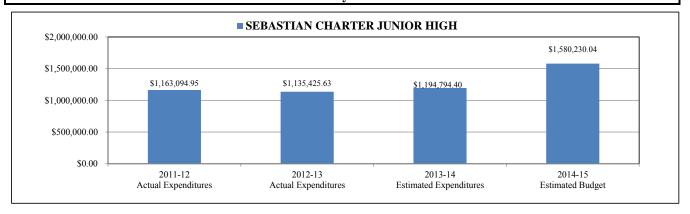

751.00                       | \$0.00                               | \$0.00                         | \$0.00       |
|          | TOTALS                       | \$1,326,645.87                    | \$1,471,121.84                    | \$1,598,376.26                       | \$1,992,901.85                 | \$394,525.59 |

|                            |             |             | 2013-14 4th    | 2014-15          |
|----------------------------|-------------|-------------|----------------|------------------|
|                            | 2011-12 4th | 2012-13 4th | Calculation    | Projection       |
| FTE History and Projection | Calculation | Calculation | (recalibrated) | (Unrecalibrated) |
| Student membership         | 201.00      | 225.00      | 256.00         | 290.00           |





#### SEBASTIAN CHARTER JUNIOR HIGH

| Project# | Description                  | 2011-12<br>Actual<br>Expenditures | 2012-13<br>Actual<br>Expenditures | 2013-14<br>Estimated<br>Expenditures | 2014-15<br>Estimated<br>Budget | Variance     |
|----------|------------------------------|-----------------------------------|-----------------------------------|--------------------------------------|--------------------------------|--------------|
|          | BASE FUNDING                 | \$907,110.45                      | \$865,321.00                      | \$928,981.10                         | \$1,230,009.63                 | \$301,028.53 |
| 070      | CLASS SIZE REDUCTION (DIST)  | \$158,251.00                      | \$166,078.00                      | \$169,423.83