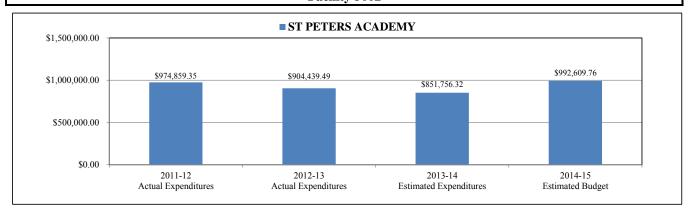

| \$11,701.00                       | \$0.00                               | \$0.00                         | \$0.00        |
|          | TOTALS                        | \$4,182,990.88                    | \$4,127,306.32                    | \$3,726,844.55                       | \$4,086,015.50                 | \$359,170.95  |

|                            | 2011-12 4th | 2012-13 4th | 2013-14 4th<br>Calculation | 2014-15<br>Projection |
|----------------------------|-------------|-------------|----------------------------|-----------------------|
| FTE History and Projection | Calculation | Calculation | (recalibrated)             | (Unrecalibrated)      |
| Student membership         | 624.00      | 653.00      | 617.00                     | 615.00                |





#### ST PETERS ACADEMY

| Project# | Description                  | 2011-12<br>Actual<br>Expenditures | 2012-13<br>Actual<br>Expenditures | 2013-14<br>Estimated<br>Expenditures | 2014-15<br>Estimated<br>Budget | Variance     |
|----------|------------------------------|-----------------------------------|-----------------------------------|--------------------------------------|--------------------------------|--------------|
|          | BASE FUNDING                 | \$702,913.30                      | \$639,054.00                      | \$632,129.77                         | \$737,691.43                   | \$105,561.66 |
| 070      | CLASS SIZE REDUCTION (DIST)  | \$189,887.00                      | \$184,896.00                      | \$159,059.96                         | \$183,196.