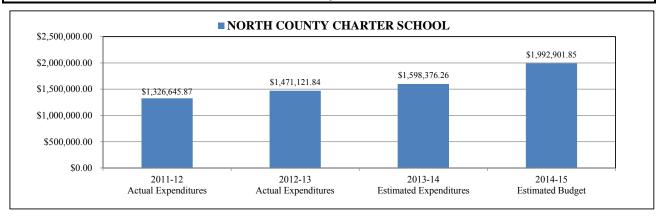

922.00                       | \$0.00                               | \$0.00                         | \$0.00       |
|          | TOTALS                       | \$974,859.35                      | \$904,439.49                      | \$851,756.32                         | \$992,609.76                   | \$140,853.44 |

|                            |             |             | 2013-14 4th    | 2014-15          |
|----------------------------|-------------|-------------|----------------|------------------|
|                            | 2011-12 4th | 2012-13 4th | Calculation    | Projection       |
| FTE History and Projection | Calculation | Calculation | (recalibrated) | (Unrecalibrated) |
| Student membership         | 139.00      | 132.00      | 121.00         | 139.00           |





#### NORTH COUNTY CHARTER SCHOOL

| Project# | Description                  | 2011-12<br>Actual<br>Expenditures | 2012-13<br>Actual<br>Expenditures | 2013-14<br>Estimated<br>Expenditures | 2014-15<br>Estimated<br>Budget | Variance     |
|----------|------------------------------|-----------------------------------|-----------------------------------|--------------------------------------|--------------------------------|--------------|
|          | BASE FUNDING                 | \$944,992.92                      | \$1,047,306.00                    | \$1,181,751.21                       | \$1,474,909.58                 | \$293,158.37 |
| 070      | CLASS SIZE REDUCTION (DIST)  | \$270,058.00                      | \$295,359.00                      | \$298,783.18                         |