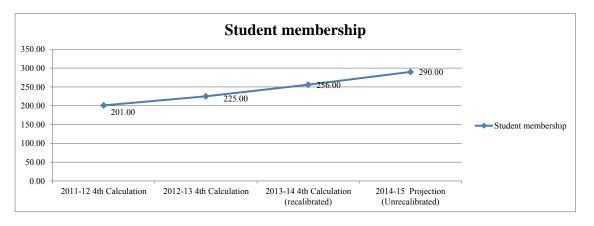

8,751.00                       | \$0.00                               | \$0.00                         | \$0.00       |
|          | TOTALS                       | \$1,326,645.87                    | \$1,471,121.84                    | \$1,598,376.26                       | \$1,992,901.85                 | \$394,525.59 |

|                            |             |             | 2013-14 4th    | 2014-15          |
|----------------------------|-------------|-------------|----------------|------------------|
|                            | 2011-12 4th | 2012-13 4th | Calculation    | Projection       |
| FTE History and Projection | Calculation | Calculation | (recalibrated) | (Unrecalibrated) |
| Student membership         | 201.00      | 225.00      | 256.00         | 290.00           |





#### SEBASTIAN CHARTER JUNIOR HIGH

| Project# | Description                  | 2011-12<br>Actual<br>Expenditures | 2012-13<br>Actual<br>Expenditures | 2013-14<br>Estimated<br>Expenditures | 2014-15<br>Estimated<br>Budget | Variance     |
|----------|------------------------------|-----------------------------------|-----------------------------------|--------------------------------------|--------------------------------|--------------|
|          | BASE FUNDING                 | \$907,110.45                      | \$865,321.00                      | \$928,981.10                         | \$1,230,009.63                 | \$301,028.53 |
| 070      | CLASS SIZE REDUCTION (DIST)  | \$158,251.00                      | \$166,078.00                      | \$169,423.83