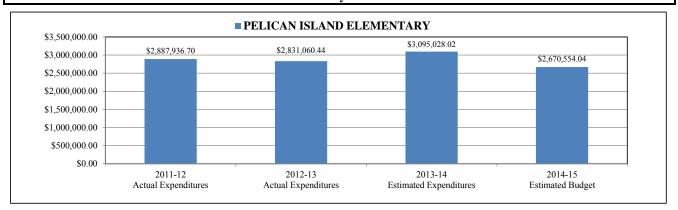

| 1.00                  | 1.00                  | 0.00     |
| TEACHER PHYSICAL EDUCATION ELE       | 2.00                  | 2.00                  | 2.00                  | 0.00     |
| TOTAL NUMBER OF POSITION ALLOCATIONS | 60.00                 | 60.00                 | 60.00                 | 0.00     |

|                            |             |             | 2013-14 4th    | 2014-15          |
|----------------------------|-------------|-------------|----------------|------------------|
|                            | 2011-12 4th | 2012-13 4th | Calculation    | Projection       |
| FTE History and Projection | Calculation | Calculation | (recalibrated) | (Unrecalibrated) |
| Student membership         | 667.00      | 668 00      | 679.00         | 676.00           |





#### PELICAN ISLAND ELEMENTARY

|          | 2011-12 2012-13 2013-14        |                        |                        |                           |                             |                |  |  |  |
|----------|--------------------------------|------------------------|------------------------|---------------------------|-----------------------------|----------------|--|--|--|
| Project# | Description                    | Actual<br>Expenditures | Actual<br>Expenditures | Estimated<br>Expenditures | 2014-15<br>Estimated Budget | Variance       |  |  |  |
|          | NON-LABOR DISCRETIONARY        | \$45,169.40            | \$53,347.23            | \$55,517.22               |                             | (\$4,868.37)   |  |  |  |
| 000      | (GF)NON-DISCR SALARY (DIST)    |