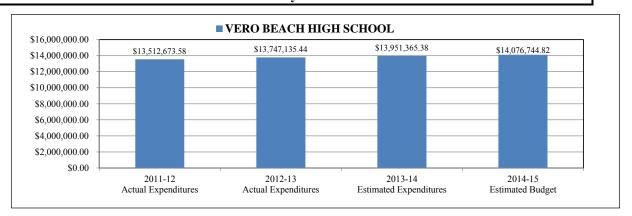

## VERO BEACH HIGH SCHOOL

| Project# | Description                    | 2011-12<br>Actual<br>Expenditures | 2012-13<br>Actual<br>Expenditures | 2013-14<br>Estimated<br>Expenditures | 2014-15<br>Estimated Budget | Variance       |
|----------|--------------------------------|-----------------------------------|-----------------------------------|--------------------------------------|-----------------------------|----------------|
| Trojecu  | NON-LABOR DISCRETIONARY        | \$521,075.46                      | \$601,355.42                      | \$708,278.85                         | \$530,645.99                | (\$177,632.86) |
| 000      | (GF)NON-DISCR SALARY (DIST)    | \$10,542,819.47                   | \$10,717,995.72                   | Ť                                    | \$11,447,880.48             | \$347,890.18   |
| 006      | COMMUNICATIONS (DISTRICT)      | \$2,424.28                        | \$3,461.12                        | \$3,403.20                           | \$3,713.00                  | \$309.80       |
| 008      | ELECTRICAL                     | \$1,056,600.79                    | \$1,249,640.10                    | \$1,052,371.54                       | \$1,148,042.00              | \$95,670.46    |
| 070      | CLASS SIZE REDUCTION (DIST)    | \$311,093.91                      | \$0.00                            | \$0.00                               | \$0.00                      | \$0.00         |
| 074      | FLORIDA TEACHER LEAD (DIST)    | \$27,513.70                       | \$27,864.26                       | \$39,708.83                          | \$0.00                      | (\$39,708.83)  |
| 075      | TEXTBOOK ALLOCATION (FTE)      | \$126,495.76                      | \$56,904.96                       | \$47,770.27                          | \$79,596.90                 | \$31,826.63    |
| 076      | LIBRARY MEDIA CATEGORICAL(FTE) | \$12,207.57                       | \$7,412.20                        | \$19,612.17                          | \$15,256.07                 | (\$4,356.10)   |
| 077      | SCHOOL IMP (LOTTERY)(FTE)      | \$8,170.07                        | \$6,110.90                        | \$1,157.92                           | \$13,266.15                 | \$12,108.23    |
| 080      | SCIENCE LAB MATERIALS (FTE)    | \$10,581.96                       | \$4,355.55                        | \$4,144.05                           | \$4,112.51                  | (\$31.54)      |
| 081      | CLOSING THE ACHIEVEMENT GAP    | \$1,411.29                        | \$15,699.81                       | \$2,028.30                           | \$0.00                      | (\$2,028.30)   |
| 084      | DUAL ENROLLMENT                | \$0.00                            | \$0.00                            | \$0.00                               | \$136,000.00                | \$136,000.00   |
| 085      | ADVANCED PLACEMENT (FTE)       | \$183,979.73                      | \$123,193.55                      | \$146,672.67                         | \$259,249.55                | \$112,576.88   |
| 092      | DISTRCT SUPP STUDT COMPETITION | \$5,373.71                        | \$0.00                            | \$0.00                               | \$0.00                      | \$0.00         |
| 500      | IRSD PERFORMANCE PAY (DIST)    | \$283,336.27                      | \$40,828.09                       | \$0.00                               | \$0.00                      | \$0.00         |
| 501      | DIST SUPP - GRADUATION COSTS   | \$12,910.54                       | \$4,090.00                        | \$4,982.00                           | \$0.00                      | (\$4,982.00)   |
| 505      | ODD YEAR SUMMER SCHOOL         | \$0.00                            | \$449.53                          | \$0.00                               | \$0.00                      | \$0.00         |
| 506      | EVEN YEAR SUMMER SCHOOL        | \$3,960.26                        | \$0.00                            | \$0.00                               | \$0.00                      | \$0.00         |
| 540      | 0.25 CRITICAL NEEDS MILLAGE    | \$233,755.78                      | \$316,822.58                      | \$92,607.67                          | \$0.00                      | (\$92,607.67)  |
| 541      | .35 CRITIAL NEEDS MILLAGE      | \$0.00                            | \$0.00                            | \$73,911.97                          | \$0.00                      | (\$73,911.97)  |
| 545      | TEACHER SALARY ALLOCATION      | \$0.00                            | \$0.00                            | \$131,860.71                         | \$0.00                      | (\$131,860.71) |
| 547      | P-CARD PROGRAM                 | (\$1,932.84)                      | \$0.00                            | \$1,307.50                           | \$0.00                      | (\$1,307.50)   |
| 548      | WATER, SEWER, GARBAGE (DIST)   | \$61,148.24                       | \$50,624.39                       | \$47,261.77                          | \$56,714.00                 | \$9,452.23     |
| 549      | BOTTLED GAS (PROPANE) (DIST)   | \$19,186.29                       | \$14,484.53                       | \$14,509.41                          | \$14,509.00                 | (\$0.41)       |
| 550      | INSERVICE INCENTIVE PAY        | \$19,399.33                       | \$15,878.40                       | \$0.00                               | \$0.00                      | \$0.00         |
| 555      | 2012-13 RETRO PAY              | \$0.00                            | \$0.00                            | \$84,165.36                          | \$0.00                      | (\$84,165.36)  |
| 562      | CAREER VOCATIONAL ADD ON FTE   | \$71,162.01                       | \$54,192.17                       | \$161,935.39                         | \$152,104.17                | (\$9,831.22)   |
| 578      | SCHOOL RECOGNITION             | \$0.00                            | \$256,818.00                      | \$0.00                               | \$0.00                      | \$0.00         |
| 579      | SECONDARY REMEDIATION          | \$0.00                            | \$0.00                            | \$0.00                               | \$13,150.00                 | \$13,150.00    |
| 580      | IRCEA SUPPLEMENTS              | \$0.00                            | \$178,954.16                      | \$190,470.58                         | \$190,505.00                | \$34.42        |
| 582      | END OF COURSE BOOT CAMP        | \$0.00                            | \$0.00                            | \$8,200.84                           | \$12,000.00                 | \$3,799.16     |
| 589      | IRFIL EXPENSES                 | \$0.00                            | \$0.00                            | \$5,885.82                           | \$0.00                      | (\$5,885.82)   |
| 591      | CUSTODIAL SUBSTITUTES          | \$0.00                            | \$0.00                            | \$1,482.18                           | \$0.00                      | (\$1,482.18)   |
| 592      | SACS ACCREDITATION REVIEW      | \$0.00                            | \$0.00                            | \$2,493.01                           | \$0.00                      | (\$2,493.01)   |
| 598      | SICK LEAVE BUYBACK             | \$0.00                            | \$0.00                            | \$5,153.07                           | \$0.00                      | (\$5,153.07)   |
|          | TOTALS                         | \$13,512,673.58                   | \$13,747,135.44                   | \$13,951,365.38                      | \$14,076,744.82             | \$125,379.44   |