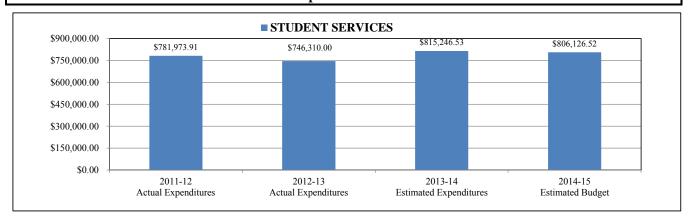

HER                | 1.50       | 1.50       | 1.50       | 0.00     |
| EXEC ASST FOR ASST SUPT CURRIC       | 1.00       | 1.00       | 1.00       | 0.00     |
| EXEC DIR CORE CURRICULUM             | 1.00       | 1.00       | 1.00       | 0.00     |
| PROJECT SPECIALIST                   | 0.40       | 0.40       | 0.40       | 0.00     |
| READING COACH, SENIOR HIGH           | 0.00       | 2.00       | 3.00       | 1.00     |
| SECRETARY II - 12 MONTH              | 1.50       | 0.50       | 0.50       | 0.00     |
| TEACHER ON ASSIGNMENT FUNDATIONS     | 0.00       | 1.00       | 1.00       | 0.00     |
| TEACHER ON ASSIGNMENT C/I            | 0.50       | 0.00       | 0.00       | 0.00     |
| TOTAL NUMBER OF POSITION ALLOCATIONS | 8.95       | 11.45      | 11.45      | 0.00     |



#### STUDENT SERVICES

|          |                                |              |              | 2013-14      |              |               |
|----------|--------------------------------|--------------|--------------|--------------|--------------|---------------|
|          |                                | 2011-12      | 2012-13      | Estimated    | 2014-15      |               |
|          |                                | Actual       | Actual       | Expenditure  | Estimated    |               |
| Project# | Description                    | Expenditures | Expenditures | S            | Budget       | Variance      |
| •        | NON-LABOR DISCRETIONARY        | \$16,453.66  | \$16,107.37  | \$19,220.49  | \$28,660.00  | \$9,439.51    |
| 000      | (GF)NON-DISCR SALARY (DIST)