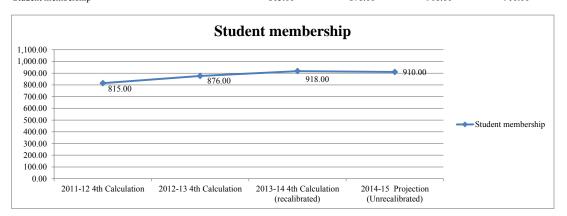

| 8.00       | 8.00       | 0.00     |
| TEACHER SCIENCE MIDDLE                  | 7.00       | 6.00       | 7.00       | 1.00     |
| TEACHER SOCIAL STUDIES MIDDLE           | 6.00       | 6.00       | 6.00       | 0.00     |
| TOTAL NUMBER OF POSITION ALLOCATIONS    | 68.20      | 73.20      | 74.20      | 1.00     |

|                            |             |             | 2013-14 4th    | 2014-15          |
|----------------------------|-------------|-------------|----------------|------------------|
|                            | 2011-12 4th | 2012-13 4th | Calculation    | Projection       |
| FTE History and Projection | Calculation | Calculation | (recalibrated) | (Unrecalibrated) |
| Student membership         | 815.00      | 876.00      | 918.00         | 910.00           |





#### INDIAN RIVER CHARTER HIGH SCHOOL

| Project# | Description                   | 2011-12<br>Actual<br>Expenditures | 2012-13<br>Actual<br>Expenditures | 2013-14<br>Estimated<br>Expenditures | 2014-15<br>Estimated<br>Budget | Variance      |
|----------|-------------------------------|-----------------------------------|-----------------------------------|--------------------------------------|--------------------------------|---------------|
|          | BASE FUNDING                  | \$3,275,944.04                    | \$3,101,598.00                    | \$2,813,987.50                       | \$3,214,790.50                 | \$400,803.00  |
| 070      | CLASS SIZE REDUCTION (DIST)   | \$571,059.00                      | \$598,389.00                      | \$512,136.63