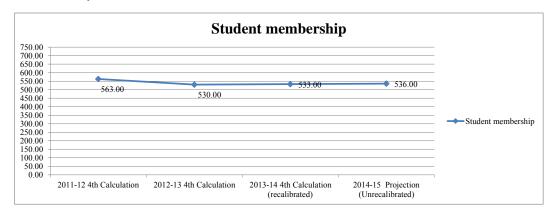

|                            | 2011-12 4th | 2012-13 4th | 2013-14 4th<br>Calculation | 2014-15<br>Projection |
|----------------------------|-------------|-------------|----------------------------|-----------------------|
| FTE History and Projection | Calculation | Calculation | (recalibrated)             | (Unrecalibrated)      |
| Student membership         | 563.00      | 530.00      | 533.00                     | 536.00                |