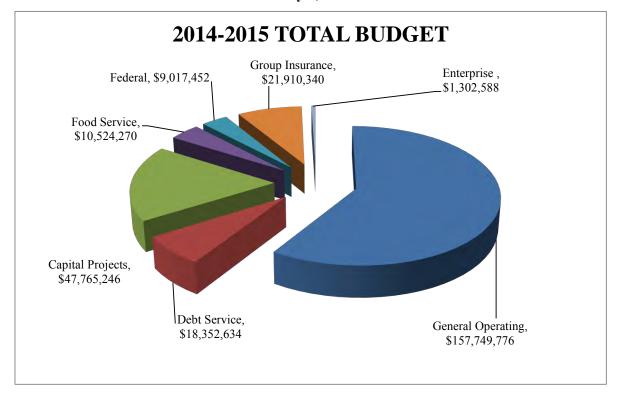

# **BOARD WORKSHOP**

July 1, 2014

| Fund      | Description       | 2013-2014         | 2014-2015         | Difference        |
|-----------|-------------------|-------------------|-------------------|-------------------|
| 100       | General Operating | \$<br>156,283,669 | \$<br>157,749,776 | \$<br>1,466,107   |
| 200       | Debt Service      | 17,619,316        | 18,352,634        | 733,318           |
| 300       | Capital Projects  | 54,924,882        | 47,765,246        | (7,159,636)       |
| 400 FS    | Food Service      | 10,571,395        | 10,524,270        | (47,125)          |
| 400 OTHER | Federal           | 13,141,252        | 9,017,452         | (4,123,800)       |
| 700       | Group Insurance   | 21,556,183        | 21,910,340        | 354,157           |
| 900       | Enterprise        | <br>1,272,139     | 1,302,588         | 30,449            |
| TOTALS    |                   | \$<br>274,841,113 | \$<br>266,622,306 | \$<br>(8,746,530) |