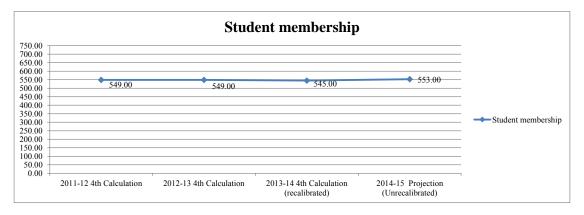

R OF POSITION ALLOCATIONS | 47.00      | 50.50      | 48.50      | (2.00)   |

|                            | 2011-12 4th<br>Calculation | 2012-13 4th<br>Calculation | 2013-14 4th<br>Calculation<br>(recalibrated) | 2014-15<br>Projection<br>(Unrecalibrated) |
|----------------------------|----------------------------|----------------------------|----------------------------------------------|-------------------------------------------|
| FTE History and Projection | Calculation                | Calculation                | (recambrated)                                | (Unrecambrated)                           |
| Student membership         | 549.00                     | 549.00                     | 545.00                                       | 553.00                                    |





#### TREASURE COAST ELEMENTARY

| Project# | Description                         | 2011-12<br>Actual<br>Expenditures | 2012-13<br>Actual<br>Expenditures | 2013-14<br>Estimated<br>Expenditures | 2014-15<br>Estimated<br>Budget | Variance       |
|----------|-------------------------------------|-----------------------------------|-----------------------------------|--------------------------------------|--------------------------------|----------------|
|          | NON-LABOR DISCRETIONARY             | \$67,487.53                       | \$69,480.60                       | \$76,251.88                          | \$68,038.95                    | (\$8,212.93)   |
| 000      | (GF)NON-DISCR SALARY (DIST)         | \$2,093,576.71                    | \$2,931,315.96                    | \$2,8