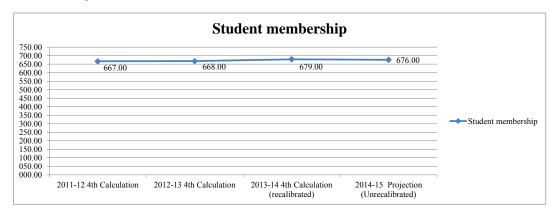

|                            |             |             | 2013-14 4th    | 2014-15          |
|----------------------------|-------------|-------------|----------------|------------------|
|                            | 2011-12 4th | 2012-13 4th | Calculation    | Projection       |
| FTE History and Projection | Calculation | Calculation | (recalibrated) | (Unrecalibrated) |
| Student membership         | 64 00       | 52.00       | 49 00          | 49.00            |