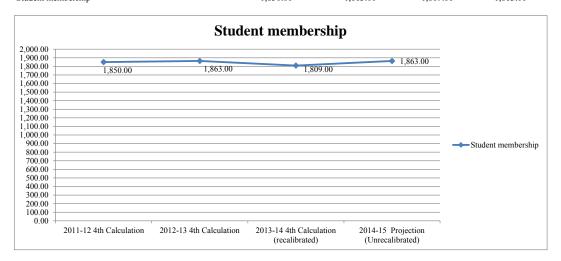

R                | 1.00                  | 1.00                  | 1.00                  | 0.00     |
| TEACHER, STEM                        | 0.00                  | 0.00                  | 1.00                  | 1.00     |
| TOTAL NUMBER OF POSITION ALLOCATIONS | 142.70                | 141.80                | 145.30                | 3.50     |

|                            | 2011-12 4th | 2012-13 4th | 2013-14 4th<br>Calculation | 2014-15<br>Projection |
|----------------------------|-------------|-------------|----------------------------|-----------------------|
| FTE History and Projection | Calculation | Calculation | (recalibrated)             | (Unrecalibrated)      |
| Student membership         | 1.850.00    | 1.863.00    | 1.809.00                   | 1.863.00              |





#### LIBERTY ELEMENTARY

| Project# | Description                         | 2011-12<br>Actual<br>Expenditures | 2012-13<br>Actual<br>Expenditures | 2013-14<br>Estimated<br>Expenditures | 2014-15<br>Estimated<br>Budget | Variance       |
|----------|-------------------------------------|-----------------------------------|-----------------------------------|--------------------------------------|--------------------------------|----------------|
|          | NON-LABOR DISCRETIONARY             | \$43,938.42                       | \$50,444.70                       | \$49,456.60                          | \$57,229.20                    | \$7,772.60     |
| 000      | (GF)NON-DISCR SALARY (DIST)         | \$2,128,966.97                    | \$2,563,628.21                    | \$2,506,494.