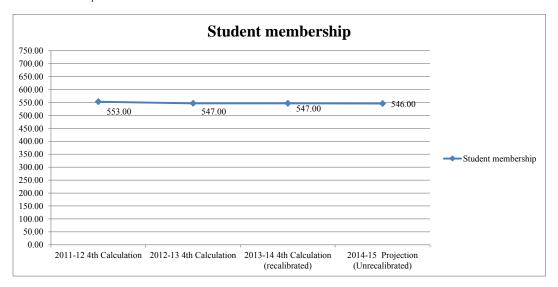

|                            |             |             | 2013-14 4th    | 2014-15          |
|----------------------------|-------------|-------------|----------------|------------------|
|                            | 2011-12 4th | 2012-13 4th | Calculation    | Projection       |
| FTE History and Projection | Calculation | Calculation | (recalibrated) | (Unrecalibrated) |
| Student membership         | 553.00      | 547.00      | 547.00         | 546.00           |