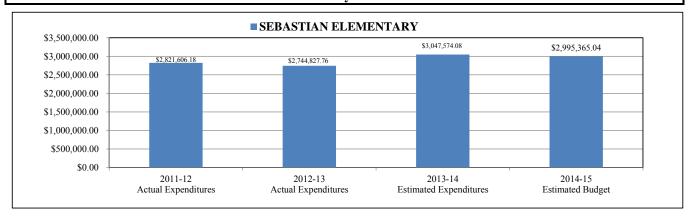

## ROSEWOOD ELEMENTARY

|          |                                     | 2011-12<br>Actual | 2012-13<br>Actual | 2013-14<br>Estimated | 2014-15          |                |
|----------|-------------------------------------|-------------------|-------------------|----------------------|------------------|----------------|
| Project# | Description                         | Expenditures      | Expenditures      | •                    | Estimated Budget | Variance       |
| ••••     | NON-LABOR DISCRETIONARY             | \$46,175.67       | \$46,567.37       | \$40,499.02          | ŕ                | \$16,914.98    |
| 000      | (GF)NON-DISCR SALARY (DIST)         | \$2,002,075.92    | \$2,330,708.69    | \$2,387,941.86       |                  | \$220,617.65   |
| 006      | COMMUNICATIONS (DISTRICT)           | \$567.24          | \$675.36          | \$579.09             | ***              | \$52.91        |
| 008      | ELECTRICAL                          | \$168,021.60      | \$148,333.56      | \$140,831.72         | \$153,635.00     | \$12,803.28    |
| 070      | CLASS SIZE REDUCTION (DIST)         | \$343,514.38      | \$0.00            | \$0.00               | \$0.00           | \$0.00         |
| 074      | FLORIDA TEACHER LEAD (DIST)         | \$6,520.37        | \$6,766.49        | \$9,577.47           | \$0.00           | (\$9,577.47)   |
| 075      | TEXTBOOK ALLOCATION (FTE)           | \$1,868.25        | \$4,473.67        | \$2,357.22           | \$13,670.00      | \$11,312.78    |
| 076      | LIBRARY MEDIA CATEGORICAL(FTE)      | \$3,091.76        | \$2,030.19        | \$3,873.17           | \$3,144.10       | (\$729.07)     |
| 077      | SCHOOL IMP (LOTTERY)(FTE)           | \$9,938.83        | \$684.69          | \$843.93             | \$2,734.00       | \$1,890.07     |
| 080      | SCIENCE LAB MATERIALS (FTE)         | \$509.13          | \$1,159.42        | \$0.00               | \$519.46         | \$519.46       |
| 081      | CLOSING THE ACHIEVEMENT GAP         | \$5,414.74        | \$6,787.69        | \$7,003.22           | \$0.00           | (\$7,003.22)   |
| 095      | DONATIONS                           | \$0.00            | \$1,094.45        | \$0.00               | \$0.00           | \$0.00         |
| 500      | IRSD PERFORMANCE PAY (DIST)         | \$50,560.12       | \$5,162.43        | \$0.00               | \$0.00           | \$0.00         |
| 506      | EVEN YEAR SUMMER SCHOOL             | \$0.00            | \$0.00            | \$1,020.52           | \$0.00           | (\$1,020.52)   |
| 510      | ICPALMS                             | \$0.00            | \$0.00            | \$217.90             | \$0.00           | (\$217.90)     |
| 540      | 0.25 CRITICAL NEEDS MILLAGE         | \$102,924.77      | \$122,796.33      | \$164,842.18         | \$3,400.00       | (\$161,442.18) |
| 541      | 0.35 OF 0.60 CRITICAL NEEDS MILLAGE | \$0.00            | \$0.00            | \$0.00               | \$0.00           | \$0.00         |
| 545      | TEACHER SALARY ALLOCATION           | \$0.00            | \$0.00            | \$33,808.65          | \$0.00           | (\$33,808.65)  |
| 547      | P-CARD PROGRAM                      | \$0.00            | \$0.00            | 670.85               | \$0.00           | (\$670.85)     |
| 548      | WATER, SEWER, GARBAGE (DIST)        | \$6,648.00        | \$5,096.20        | \$6,805.42           | \$8,167.00       | \$1,361.58     |
| 550      | INSERVICE INCENTIVE PAY             | \$3,547.39        | \$3,364.07        | \$0.00               | \$0.00           | \$0.00         |
| 555      | 2012-13 RETRO PAY                   | \$0.00            | \$0.00            | \$18,688.23          | \$0.00           | (\$18,688.23)  |
| 563      | SCHOOL RECOGNITION 10/11            | \$42.08           | \$0.00            | \$0.00               | \$0.00           | \$0.00         |
| 577      | SCHOOL RECOGNITION 11/12            | \$38,885.00       | \$0.00            | \$0.00               | \$0.00           | \$0.00         |
| 578      | SCHOOL RECOGNITION 12/13            | \$0.00            | \$51,273.28       | \$54,702.00          | \$0.00           | (\$54,702.00)  |
| 580      | IRCEA SUPPLEMENTS                   | \$0.00            | \$18,222.46       | \$17,710.29          | \$18,345.00      | \$634.71       |
| 589      | IRFIL EXPENSES                      | \$0.00            | \$0.00            | \$1,544.59           | \$0.00           | (\$1,544.59)   |
| 593      | ENERGY SAVINGS REBATE               | \$0.00            | \$0.00            | \$531.00             | \$0.00           | (\$531.00)     |
|          | TOTALS                              | \$2,790,305.25    | \$2,755,196.35    | \$2,894,048.33       | \$2,870,220.07   | (\$23,828.26)  |