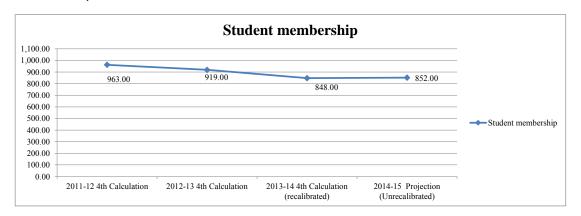

|                            |             |             | 2013-14 4th    | 2014-15          |
|----------------------------|-------------|-------------|----------------|------------------|
|                            | 2011-12 4th | 2012-13 4th | Calculation    | Projection       |
| FTE History and Projection | Calculation | Calculation | (recalibrated) | (Unrecalibrated) |
| Student membership         | 64 00       | 52.00       | 49 00          | 49.00            |