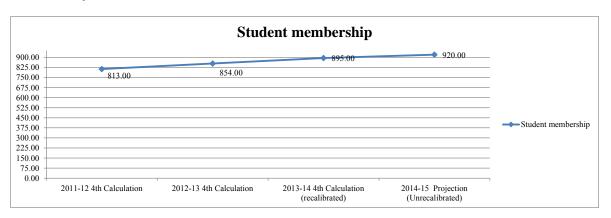

|                            |             |             | 2013-14 4th    | 2014-15          |
|----------------------------|-------------|-------------|----------------|------------------|
|                            | 2011-12 4th | 2012-13 4th | Calculation    | Projection       |
| FTE History and Projection | Calculation | Calculation | (recalibrated) | (Unrecalibrated) |
| Student membership         | 64 00       | 52.00       | 49 00          | 49.00            |