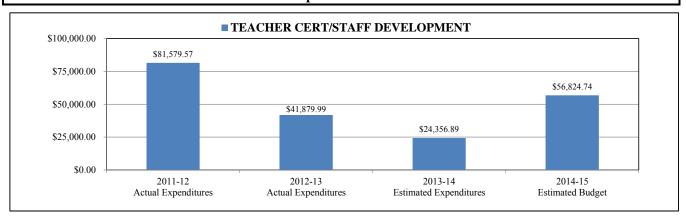

ST I               | 2.00       | 1.50       | 1.50       | 0.00     |
| SECRETARY II - 12 MONTH              | 0.00       | 0.00       | 0.00       | 0.00     |
| SECRETARY II INFORMATION SERVI       | 0.00       | 1.00       | 1.00       | 0.00     |
| SUPPORT TECHNICIAN                   | 2.00       | 3.00       | 3.00       | 0.00     |
| SYSTEMS ADMINISTRATOR                | 1.00       | 1.00       | 1.00       | 0.00     |
| SYSTEMS SUPPORT TECH                 | 2.00       | 1.00       | 1.00       | 0.00     |
| SYSTEMS/ANALYST II                   | 2.00       | 2.00       | 2.00       | 0.00     |
| WEB MASTER                           | 1.00       | 1.00       | 1.00       | 0.00     |
| TOTAL NUMBER OF POSITION ALLOCATIONS | 23.00      | 28.00      | 28.00      | 0.00     |



#### TEACHER CERT/STAFF DEVELOPMENT

| Project# | Description                   | 2011-12<br>Actual<br>Expenditures | 2012-13<br>Actual<br>Expenditures | 2013-14<br>Estimated<br>Expenditures | 2014-15<br>Estimated<br>Budget | Variance    |
|----------|-------------------------------|-----------------------------------|-----------------------------------|--------------------------------------|--------------------------------|-------------|
|          | NON-LABOR DISCRETIONARY       | \$3,190.30                        | \$3,563.13                        | \$528.88                             | \$4,194.00                     | \$3,665.12  |
| 0        | (GF)NON-DISCR SALARY (DIST)   | \$73,318.94                       | \$37,778.61                       | \$23,828.01