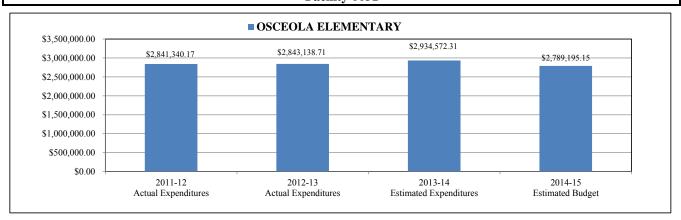

## OSCEOLA ELEMENTARY

| Project# | Description                         | 2011-12<br>Actual<br>Expenditures | 2012-13<br>Actual<br>Expenditures | 2013-14<br>Estimated<br>Expenditures | 2014-15<br>Estimated<br>Budget | Variance       |
|----------|-------------------------------------|-----------------------------------|-----------------------------------|--------------------------------------|--------------------------------|----------------|
|          | NON-LABOR DISCRETIONARY             | \$44,307.49                       | \$55,243.77                       | \$48,200.83                          | \$55,917.74                    | \$7,716.91     |
| 000      | (GF)NON-DISCR SALARY (DIST)         | \$1,972,831.86                    | \$2,498,459.47                    | \$2,491,246.48                       | \$2,595,749.82                 | \$104,503.34   |
| 006      | COMMUNICATIONS (DISTRICT)           | \$567.24                          | \$665.01                          | \$579.09                             | \$632.00                       | \$52.91        |
| 008      | ELECTRICAL                          | \$140,476.80                      | \$81,863.18                       | \$71,590.69                          | \$78,099.00                    | \$6,508.31     |
| 070      | CLASS SIZE REDUCTION (DIST)         | \$414,718.46                      | \$0.00                            | \$0.00                               | \$0.00                         | \$0.00         |
| 074      | FLORIDA TEACHER LEAD (DIST)         | \$6,784.20                        | \$6,462.38                        | \$9,147.02                           | \$0.00                         | (\$9,147.02)   |
| 075      | TEXTBOOK ALLOCATION (FTE)           | \$19,111.59                       | \$20,096.88                       | \$15,963.35                          | \$13,313.76                    | (\$2,649.59)   |
| 076      | LIBRARY MEDIA CATEGORICAL(FTE)      | \$2,694.54                        | \$2,436.50                        | \$2,822.44                           | \$3,062.16                     | \$239.72       |
| 077      | SCHOOL IMP (LOTTERY)(FTE)           | \$3,398.48                        | \$0.00                            | \$759.04                             | \$2,662.75                     | \$1,903.71     |
| 080      | SCIENCE LAB MATERIALS (FTE)         | \$1,104.54                        | \$512.96                          |                                      | \$505.92                       | \$505.92       |
| 081      | CLOSING THE ACHIEVEMENT GAP         | \$3,506.06                        | \$7,483.79                        | \$4,056.47                           | \$0.00                         | (\$4,056.47)   |
| 500      | IRSD PERFORMANCE PAY (DIST)         | \$75,983.93                       | \$7,172.31                        | \$0.00                               | \$0.00                         | \$0.00         |
| 510      | ICPALMS                             | \$0.00                            | \$0.00                            | \$211.66                             | \$0.00                         | (\$211.66)     |
| 540      | 0.25 CRITICAL NEEDS MILLAGE         | \$102,354.38                      | \$65,362.22                       | \$152,552.39                         | \$3,250.00                     | (\$149,302.39) |
| 541      | 0.35 OF 0.60 CRITICAL NEEDS MILLAGE | \$0.00                            | \$0.00                            | \$0.00                               | \$0.00                         | \$0.00         |
| 545      | TEACHER SALARY ALLOCATION           | \$0.00                            | \$0.00                            | \$36,068.83                          | \$0.00                         | (\$36,068.83)  |
| 548      | WATER, SEWER, GARBAGE (DIST)        | \$7,023.88                        | \$11,521.20                       | \$10,083.87                          | \$12,101.00                    | \$2,017.13     |
| 549      | BOTTLED GAS (PROPANE) (DIST)        | \$7,023.88                        | \$5,343.31                        | \$2,823.08                           | \$5,556.00                     | \$2,732.92     |
| 550      | INSERVICE INCENTIVE PAY             | \$1,091.51                        | \$1,076.50                        | \$0.00                               | \$0.00                         | \$0.00         |
| 555      | 2012-13 RETRO PAY                   | \$0.00                            | \$0.00                            | \$17,875.95                          | \$0.00                         | (\$17,875.95)  |
| 557      | GROUP INCENTIVE BONUS               | \$1,085.84                        | \$0.00                            | \$0.00                               | \$0.00                         | \$0.00         |
| 577      | SCHOOL RECOGNITION 11/12            | \$37,275.49                       | \$0.00                            | \$0.00                               | \$0.00                         | \$0.00         |
| 578      | SCHOOL RECOGNITION 12/13            | \$0.00                            | \$52,564.00                       | \$53,000.00                          | \$0.00                         | (\$53,000.00)  |
| 580      | IRCEA SUPPLEMENTS                   | \$0.00                            | \$17,445.02                       | \$16,078.89                          | \$18,345.00                    | \$2,266.11     |
| 588      | OSCEOLA ROBOTICS PROGRAM            | \$0.00                            | \$9,430.21                        | \$0.00                               | \$0.00                         | \$0.00         |
| 589      | IRFIL EXPENSES                      | \$0.00                            | \$0.00                            | \$1,266.23                           | \$0.00                         | (\$1,266.23)   |
| 593      | ENERGY SAVINGS REBATE               | \$0.00                            | \$0.00                            | \$246.00                             | \$0.00                         | (\$246.00)     |
|          | TOTALS                              | \$2,841,340.17                    | \$2,843,138.71                    | \$2,934,572.31                       | \$2,789,195.15                 | (\$145,377.16) |