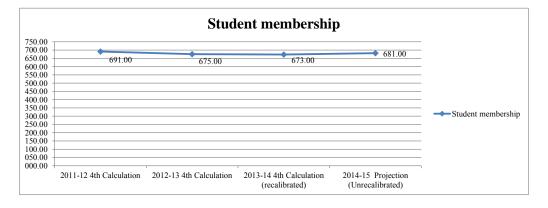

|                            | 2011 12 11                 | 2012 12 13                 | 2013-14 4th                | 2014-15                        |
|----------------------------|----------------------------|----------------------------|----------------------------|--------------------------------|
| FTE History and Projection | 2011-12 4th<br>Calculation | 2012-13 4th<br>Calculation | Calculation (recalibrated) | Projection<br>(Unrecalibrated) |
| Student membership         | 2,753.00                   | 2,767.00                   | 2,653.00                   | 2,826.00                       |