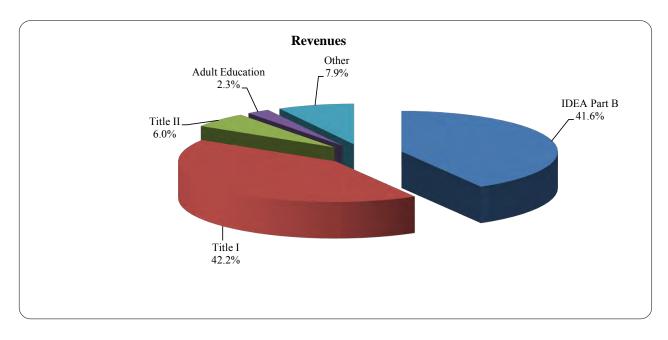

|            |                                   |   |                                                                         |   |                                                                            |     |                                                |



FUND 400 FEDERAL PROGRAMS BUDGET





#### School Board of Indian River County, Florida Special Revenue Funds - Other Revenues Fiscal Year 2014-2015

| Revenue Source                                  | Revenue Code | <br>Current Budget<br>2013-2014 | Proposed Budget<br>2014-2015 | In | crease / (Decrease) | % Change |
|-------------------------------------------------|--------------|---------------------------------|------------------------------|----|---------------------|----------|
| FEDERAL MONEY RECEIVED THROUGH STATE:           |              |                                 |                              |    |                     |          |
| Vocational Education Acts                       | 3201         | \$<br>155,707                   | \$<br>157,851                | \$ | 2,144               | 1.38%    |
| Ra