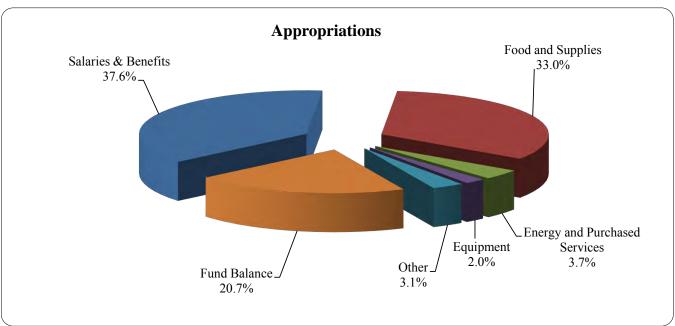

|
| SEDNET                                                    | \$20,386    |
| Total Federal Through Local                               | \$49,968    |
| 3290, Other Federal Through State:                        |             |
| Estimated Roll of 21st Century Community Learning Centers | TBD         |
| 21st Century Community Learning Centers                   | TBD         |
| Total Other Federal Through State                         | \$-         |
| 3293, Title III, Part A, English Language Acquisition     |             |
| Estimated Roll of Title III, Part A                       | TBD         |
| Title III, Part A, English Language Acquisition           | \$155,000   |
| Total Title III                                           | \$155,000   |





FUND 400 FOOD SERVICE BUDGET





#### School Board of Indian River County, Florida Special Revenue Fund - Food Service Revenues

Fiscal Years Ended June 30, 2014 and 2015

| FEDERAL MONEY RECEIVED THROUGH STATE:         | Function |    | Current<br>2013-14 | Estimated<br>204-15 | Increa | se / (Decrease) | % Change |
|-----------------------------------------------|----------|----|--------------------|---------------------|--------|-----------------|----------|
| National School Lunch Act                     | 260      | \$ | 5,604,056          | \$<br>5,666,626     | \$     | 62.570          | 1.12%    |
| USDA Donated Commodities                      | 265      | *  | 242,234            | 243,234             | *      | 1,000           | 0.41%    |
| Federal through State grant                   | 268-269  |    | 57,50