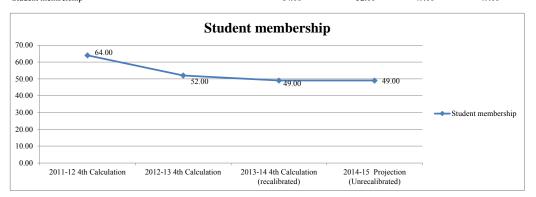

|                            |             |             | 2013-14 4th    | 2014-15          |
|----------------------------|-------------|-------------|----------------|------------------|
|                            | 2011-12 4th | 2012-13 4th | Calculation    | Projection       |
| FTE History and Projection | Calculation | Calculation | (recalibrated) | (Unrecalibrated) |
| Student membership         | 64 00       | 52.00       | 49 00          | 49.00            |