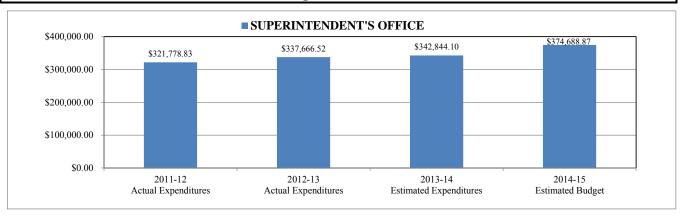

| \$0.00                         | \$0.00     |
|          | TOTALS                      | \$290,880.03                      | \$298,528.11                      | \$324,483.45                         | \$326,730.77                   | \$2,247.32 |

|                                      | 2012-13    | 2013-14    | 2014-15    |          |
|--------------------------------------|------------|------------|------------|----------|
| Position Description                 | Allocation | Allocation | Allocation | Variance |
| EXECUTIVE ASST TO SCHOOL BOARD       | 1.00       | 1.00       | 1.00       | 0.00     |
| SCHOOL BOARD MEMBER                  | 5.00       | 5.00       | 5.00       | 0.00     |
| TOTAL NUMBER OF POSITION ALLOCATIONS | 6.00       | 6.00       | 6.00       | 0.00     |



#### SUPERINTENDENT'S OFFICE

| Project# | Description                  | 2011-12<br>Actual<br>Expenditures | 2012-13<br>Actual<br>Expenditures | 2013-14<br>Estimated<br>Expenditures | 2014-15<br>Estimated<br>Budget | Variance     |
|----------|------------------------------|-----------------------------------|-----------------------------------|--------------------------------------|--------------------------------|--------------|
|          | NON-LABOR DISCRETIONARY      | \$30,556.93                       | \$40,289.14                       | \$26,697.96                          | \$29,882.00                    | \$3,184.04   |
| 000      | (GF)NON-DISCR SALARY (DIST)  | \$285,049.41                      | \$290,532.63                      | \$303,256.43                         | \$31