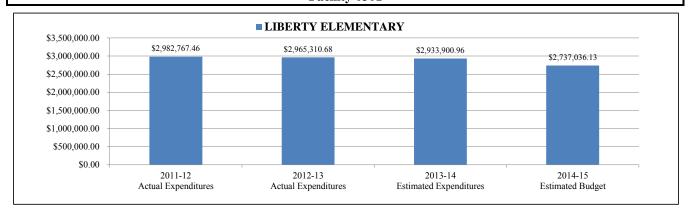

| 1.00                  | 1.00                  | 1.00                  | 0.00     |
| TEACHER, STEM                        | 0.00                  | 0.00                  | 1.00                  | 1.00     |
| TOTAL NUMBER OF POSITION ALLOCATIONS | 142.70                | 141.80                | 145.30                | 3.50     |

|                            | 2011-12 4th | 2012-13 4th | 2013-14 4th<br>Calculation | 2014-15<br>Projection |
|----------------------------|-------------|-------------|----------------------------|-----------------------|
| FTE History and Projection | Calculation | Calculation | (recalibrated)             | (Unrecalibrated)      |
| Student membership         | 1.850.00    | 1.863.00    | 1.809.00                   | 1.863.00              |





#### LIBERTY ELEMENTARY

| Project# | Description                         | 2011-12<br>Actual<br>Expenditures | 2012-13<br>Actual<br>Expenditures | 2013-14<br>Estimated<br>Expenditures | 2014-15<br>Estimated<br>Budget | Variance       |
|----------|-------------------------------------|-----------------------------------|-----------------------------------|--------------------------------------|--------------------------------|----------------|
|          | NON-LABOR DISCRETIONARY             | \$43,938.42                       | \$50,444.70                       | \$49,456.60                          | \$57,229.20                    | \$7,772.60     |
| 000      | (GF)NON-DISCR SALARY (DIST)         | \$2,128,966.97                    | \$2,563,628.21                    | \$2,506,494.14