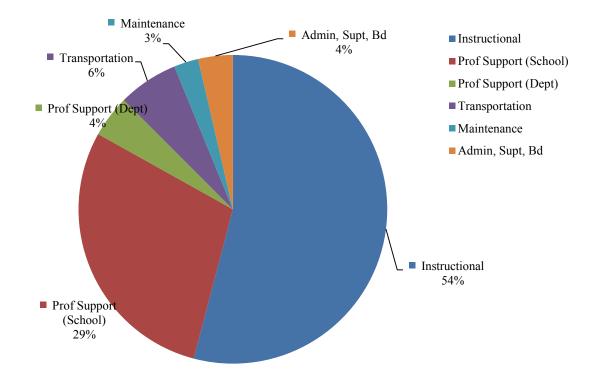

# PERSONNEL ALLOCATION STATISTICS UNIT COMPARISON ALL FUNDS

| UNIT CLASSIFICATION                 | Actual 2013-2014 | Budget 2014-2015 | DIFFERENCI | Ξ   |
|-------------------------------------|------------------|------------------|------------|-----|
|                                     |                  |                  |            | _   |
| Instructional                       | 1,098.10         | 1,103.10         | 5.00       | _   |
| Total Instructional                 | 1,098.10         | 1,103.10         | 5.00       | =   |
|                                     |                  |                  |            |     |
| Professional Support (School-Based) | 605.05           | 609.05           | 4.00       | (1) |
| Professional Support (District) (2) | 86.50            | 87.50            | 1.00       |     |
| Transportation (Prof. Support)      | 125.00           | 125.00           | 0.00       |     |
| Maintenance/Ops (Prof. Support)     | 51.00            | 50.00            | (1.00)     |     |
| Administration                      | 71.00            | 72.00            | 1.00       |     |
| Superintendent & Board              | 6.00             | 6.00             | 0.00       | _   |
| Grand Total                         | 2,042.65         | 2,052.65         | 10.00      | _   |