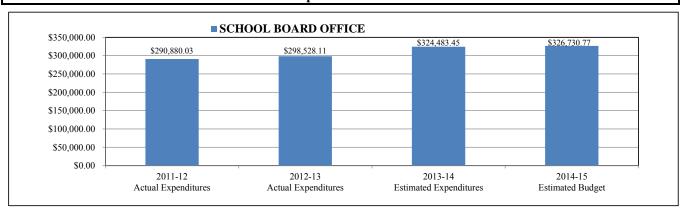

\$541,440.79                      | \$501,568.93                      | \$587,058.96                         | \$552,607.16                   | (\$34,451.80)  |

|                                      | 2012-13    | 2013-14    | 2014-15    |          |
|--------------------------------------|------------|------------|------------|----------|
| Position Description                 | Allocation | Allocation | Allocation | Variance |
| SCHOOL READINESS COORDINATOR         | 0.40       | 0.40       | 0.40       | 0.00     |
| TEACHER ASSISTANT, PRE-K             | 4.00       | 5.00       | 5.00       | 0.00     |
| TEACHER PRE-K                        | 4.75       | 5.25       | 5.25       | 0.00     |
| TOTAL NUMBER OF POSITION ALLOCATIONS | 9.15       | 10.65      | 10.65      | 0.00     |



#### SCHOOL BOARD OFFICE

| Project# | Description                 | 2011-12<br>Actual<br>Expenditures | 2012-13<br>Actual<br>Expenditures | 2013-14<br>Estimated<br>Expenditures | 2014-15<br>Estimated<br>Budget | Variance   |
|----------|-----------------------------|-----------------------------------|-----------------------------------|--------------------------------------|--------------------------------|------------|
|          | NON-LABOR DISCRETIONARY     | \$35,587.22                       | \$37,232.75                       | \$36,860.00                          | \$38,251.00                    | \$1,391.00 |
| 000      | (GF)NON-DISCR SALARY (DIST) | \$250,978.64                      | \$261,295.36                      | \$287,623.45                         | \$288,479.77