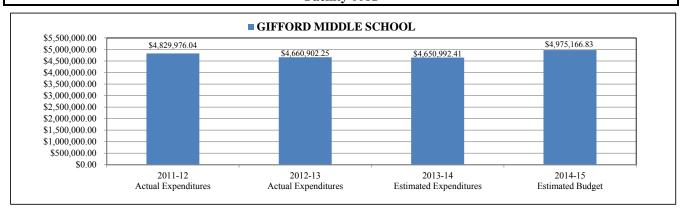

00       | 1.00       | 1.00       | 0.00     |
| EACHER PHYSICAL EDUCATION ELE        | 1.00       | 1.00       | 1.00       | 0.00     |
| EACHER SCH BASED READING STRA        | 1.00       | 0.00       | 0.00       | 0.00     |
| TOTAL NUMBER OF POSITION ALLOCATIONS | 52.80      | 53.50      | 53.50      | 0.00     |

|                            |             |             | 2013-14 4th    | 2014-15          |
|----------------------------|-------------|-------------|----------------|------------------|
|                            | 2011-12 4th | 2012-13 4th | Calculation    | Projection       |
| FTE History and Projection | Calculation | Calculation | (recalibrated) | (Unrecalibrated) |
| Student membership         | 598 00      | 612.00      | 588.00         | 590.00           |





## GIFFORD MIDDLE SCHOOL

| Project# | Description                         | 2011-12<br>Actual<br>Expenditures | 2012-13<br>Actual<br>Expenditures | 2013-14<br>Estimated<br>Expenditures | 2014-15<br>Estimated Budget | Variance      |
|----------|-------------------------------------|-----------------------------------|-----------------------------------|--------------------------------------|-----------------------------|---------------|
|          | NON-LABOR DISCRETIONARY             | \$68,691.11                       | \$80,770.47                       | \$98,804.25                          | \$86,239.00                 | (\$12,565.25) |
| 000      | (GF)NON-DISCR SALARY (DIST)         | \$3,590,901.92                    | \$3,796,465.40                    | \$3,814,701.72