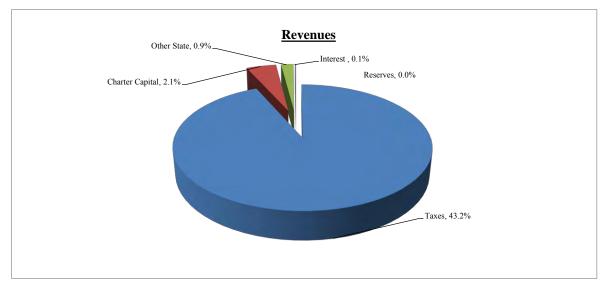

|    | 0                       | 0.00%            |
| Transfer to capital projects                     |           | 380,000                  |     | 30,000                   |    | (350,000)               | -92.11%          |
| Total Appropriations                             | \$        | 12,381,708               | \$  | 11,726,338               | \$ | (655,370)               | -5.29%           |
| Ending Fund Balance Restricted for Debt Service  |           | 5,193,352                |     | 6,626,296                |    | 1,432,944               | 27.59%           |
| Total Appropriations and Fund Balances           | \$        | 17,575,060               | \$  | 18,352,634               | \$ | 777,574                 | 4.42%            |





FUND 300 CAPITAL PROJECTS BUDGET





# School District of Indian River County 1.50 Mill Planned Projects FY 2014/2015

|                                                     |              | Amount     |
|-----------------------------------------------------|--------------|------------|
| CONSTRUCTION AND REMODELING                         | Ф            | 500,000    |
| Citrus Additional Classrooms                        | \$           | 500,000    |
| Subtotal                                            | \$           | 500,000    |
| MAINTENANCE, RENOVATION, AND REPAIR                 |              |            |
| Safety to Health and ADA Compliance                 | \$           | 775,060    |
| HVAC, Chillers & Ductwork                           |              | 228,000    |
| Playgrounds and playground equipment rep