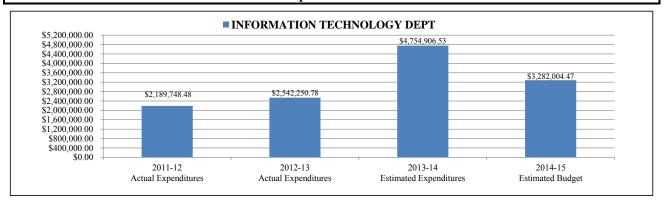

| 1.00                  | 0.00     |
| PERSONNEL RECORDS SPECIALIST         | 1.00                  | 1.00                  | 1.00                  | 0.00     |
| PERSONNEL RECORDS TECHNICIAN         | 2.00                  | 2.00                  | 2.00                  | 0.00     |
| POSITION CONTROL & STAFFING SP       | 1.00                  | 1.00                  | 1.00                  | 0.00     |
| SWITCHBOARD OPERATOR/RECEPTION       | 1.20                  | 2.00                  | 2.00                  | 0.00     |
| EMPLOYMENT SPECIALIST                | 0.00                  | 0.00                  | 1.00                  | 1.00     |
| TOTAL NUMBER OF POSITION ALLOCATIONS | 10.20                 | 11.00                 | 12.00                 | 1.00     |



#### INFORMATION TECHNOLOGY DEPT

| Project# | Description                    | 2011-12<br>Actual<br>Expenditures | 2012-13<br>Actual<br>Expenditures | 2013-14<br>Estimated<br>Expenditures | 2014-15<br>Estimated<br>Budget | Variance         |
|----------|--------------------------------|-----------------------------------|-----------------------------------|--------------------------------------|--------------------------------|------------------|
|          | NON-LABOR DISCRETIONARY        | \$656,705.88                      | \$816,503.02                      | \$906,663.35                         | \$928,695.00                   | \$22,031.65      |
| 0        | (GF)NON-DISCR SALARY (DIST)    | \$1,515,136.78                    | \$1,616,587.42                    | \$2,021,832.74