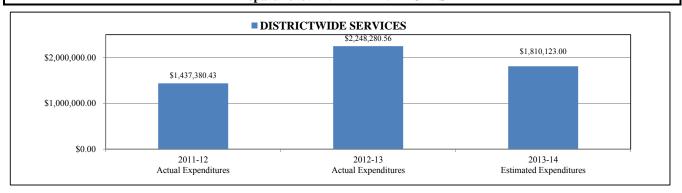

000.00    |
| 599 | SCHOOL SECURITY                         | \$0.00         | \$0.00         | \$0.00         | \$1,500.00     | \$1,500.00     |
| 903 | ZERO ROBOTICS                           | \$0.00         | \$27,000.00    | \$0.00         | \$0.00         | \$0.00         |
| 962 | PROJECT CHILD                           | \$0.00         | \$34,000.00    | \$11,626.00    | \$0.00         | (\$11,626.00)  |
|     | TOTALS                                  | \$2,853,106.00 | \$4,089,944.00 | \$5,190,765.05 | \$4,532,731.05 | (\$658,034.00) |

<sup>\*\*</sup> Certain Reserves were subsequently and appropriately reclassified between 9115 Districtwide Services and 9116 Districtwide Reserves

# School District of Indian River County General Operating Budget Department 9115 - EXPENDITURES



#### DISTRICTWIDE SERVICES

|         |                                | 2011-12        | 2011-12 2012-13 2013-14 |                |               |  |  |
|---------|--------------------------------|----------------|-------------------------|----------------|---------------|--|--|
|         |                                | Actual         | Actual                  | Estimated      |               |  |  |
| Project | Description **                 | Expenditures   | Expenditures            | Expenditures   | Variance      |  |  |
| ***     | NON-LABOR DISCRETIONARY        | \$0.00         | \$311,274.47            | \$8,758.00     | \$311,274.47  |  |  |
| 000     | (GF)NON-DISCR SALARY (DIST)    | \$0.00         | \$2,934.38              | (\$297.54)     | \$2,934.38    |  |  |
| 006