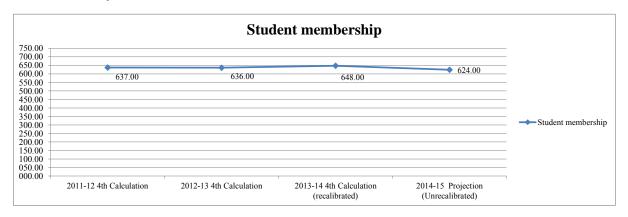

ARY              | 1.00                  | 1.00                  | 1.00                  | 0.00     |
| TEACHER PHYSICAL EDUCATION ELE       | 2.00                  | 2.00                  | 2.00                  | 0.00     |
| TOTAL NUMBER OF POSITION ALLOCATIONS | 57.00                 | 59.50                 | 58.50                 | (1.00)   |

|                            | 2011-12 4th | 2012-13 4th | 2013-14 4th<br>Calculation | 2014-15<br>Projection |
|----------------------------|-------------|-------------|----------------------------|-----------------------|
| FTE History and Projection | Calculation | Calculation | (recalibrated)             | (Unrecalibrated)      |
| Student membership         | 637.00      | 636.00      | 648.00                     | 624.00                |





### STORM GROVE MIDDLE SCHOOL

|          |                                     | 2011-12<br>Actual | 2012-13<br>Actual | 2013-14<br>Estimated | 2014-15<br>Estimated |                |
|----------|-------------------------------------|-------------------|-------------------|----------------------|----------------------|----------------|
| Project# | Description                         | Expenditures      | Expenditures      | Expenditures         | Budget               | Variance       |
| ••••     | NON-LABOR DISCRETIONARY             | \$54,851.28       | \$84,893.81       | \$58,609.83          | \$91,766.52          | \$33,156.69    |
| 000      | (GF)NON-DISCR SALARY (DIST)         | \$3,279,326.94    | \$3,148,439.62    | \$3,454,240.55       | \$3,857,185.67       | \$402,945.12