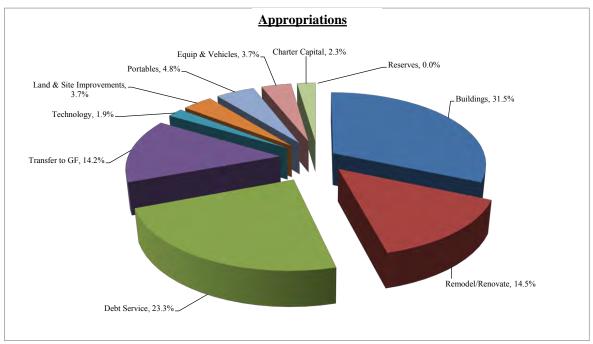

|    | 0                       | 0.00%            |
| Transfer to capital projects                     |           | 380,000                  |     | 30,000                   |    | (350,000)               | -92.11%          |
| Total Appropriations                             | \$        | 12,381,708               | \$  | 11,726,338               | \$ | (655,370)               | -5.29%           |
| Ending Fund Balance Restricted for Debt Service  |           | 5,193,352                |     | 6,626,296                |    | 1,432,944               | 27.59%           |
| Total Appropriations and Fund Balances           | \$        | 17,575,060               | \$  | 18,352,634               | \$ | 777,574                 | 4.42%            |





FUND 300 CAPITAL PROJECTS BUDGET





# School District of Indian River County 1.50 Mill Planned Projects FY 2014/2015

|                                                     |              | Amount     |
|-----------------------------------------------------|--------------|------------|
| CONSTRUCTION AND REMODELING                         | Ф            | 500,000    |
| Citrus Additional Classrooms                        | \$           | 500,000    |
| Subtotal                                            | \$           | 500,000    |
| MAINTENANCE, RENOVATION, AND REPAIR                 |              |            |
| Safety to Health and ADA Compliance                 | \$           | 775,060    |
| HVAC, Chillers & Ductwork                           |              | 228,000    |
| Playgrounds and playground equipment repla