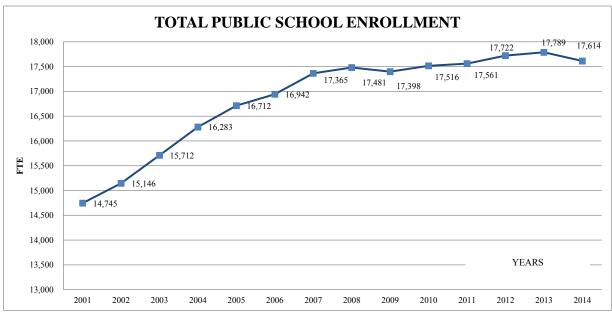

## ACTUAL STUDENT ENROLLMENT

#### K THROUGH 12

#### 1997-1998 THROUGH 2013-2014

| SCHOOL YEAR      | TRADITIONAL | TRADITIONAL GAIN (LOSS) | <u>CHARTERS</u> | CHARTER GAIN (LOSS) | NET ANNUAL GAIN | CUMULATIVE GAIN | GRAND TOTA |
|------------------|-------------|-------------------------|-----------------|---------------------|-----------------|-----------------|------------|
| 1996-1997        | 13,783      | N/A                     | 0               | N/A                 | N/A             | N/A             | 13,783     |
| 1997-1998        | 14,080      | 297                     | 0               | N/A                 | 297             | 297             | 14,080     |
| 1998-1999        | 14,044      | -36                     | 270             | N/A                 | -36             | 261             | 14,314     |
| 1999-2000        | 14,157      | 113                     | 379             | 109                 | 222             | 483             | 14,536     |
| 2000-2001        | 14,236      | 79                      | 505             | 126                 | 205             | 688             | 14,741     |
| 2001-2002        | 14,583      | 347                     | 563             | 58                  | 405             | 1,093           | 15,146     |
| 2002-2003        | 14,941      | 358                     | 767             | 204                 | 562             | 1,655           | 15,708     |
| 2003-2004        | 15,458      | 517                     | 829             | 62                  | 579             | 2,234           | 16,287     |
| 2004-2005        | 15,822      | 364                     | 907             | 78                  | 442             | 2,676           | 16,729     |
| 2005-2006        | 16,020      | 198                     | 923             | 16                  | 214             | 2,890           | 16,943     |
| 2006-2007        | 16,450      | 430                     | 915             | -8                  | 422             | 3,312           | 17,365     |
| 2007-2008        | 16,531      | 81                      | 950             | 35                  | 116             | 3,428           | 17,481     |
| 2008-2009        | 16,012      | -519                    | 1,386           | 436                 | -83             | 3,345           | 17,398     |
| 2009-2010        | 15,904      | -108                    | 1,612           | 226                 | 118             | 3,463           | 17,516     |
| 2010-2011        | 15,742      | -162                    | 1,829           | 217                 | 55              | 3,518           | 17,571     |
| 2011-2012        | 15,768      | 26                      | 1,954           | 125                 | 151             | 3,669           | 17,722     |
| 2012-2013        | 15,741      | -27                     | 2,049           | 95                  | 68              | 3,737           | 17,790     |
| 2013-2014        | 15,523      | -218                    | 2,091           | 42                  | -176            | 3,561           | 17,614     |
| JECTED 2014-2015 | 15,523      | 0                       | 2,187           | 96                  | 96              | 3,657           | 17,710     |