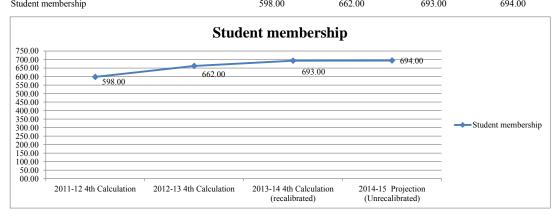

|                            | 2011 12 11                 | 2012 12 13                 | 2013-14 4th                | 2014-15                        |
|----------------------------|----------------------------|----------------------------|----------------------------|--------------------------------|
| FTE History and Projection | 2011-12 4th<br>Calculation | 2012-13 4th<br>Calculation | Calculation (recalibrated) | Projection<br>(Unrecalibrated) |
| Student membership         | 2,753.00                   | 2,767.00                   | 2,653.00                   | 2,826.00                       |