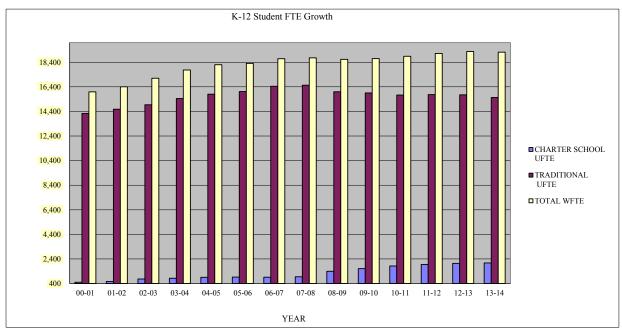

#### K-12 Student Enrollment Graphs

#### FTE History

#### UNWEIGHTED FTE

| UNWEIGHTED FIE           |           |           |           |           |           |           |           |           |           |           |           |              |
|--------------------------|-----------|-----------|-----------|-----------|-----------|-----------|-----------|-----------|-----------|-----------|-----------|--------------|
|                          | 2002/03   | 2003/04   | 2004/05   | 2005/06   | 2006/07   | 2007/08   | 2008/09   | 2009/10   | 2010/11   | 2011/12   | 2012/13   | 2013/14      |
|                          |           |           |           |           |           |           |           |           |           |           |           | RECALIBRATED |
| PROGRAM                  | ACTUAL       |
| Basic K-3 (101)          | 3,504.91  | 3,783.93  | 3,746.53  | 4,018.46  | 4,149.98  | 4,106.57  | 4,010.98  | 4,030.19  | 3,979.37  | 4,170.43  | 4,185.29  | 4,282.47     |
| Basic - 4-8 (102)        | 4,425.49  | 4,704.19  | 4,966.42  | 4,909.34  | 4,946.36  | 5,111.69  | 5,149.57  | 5,173.02  | 5,259.05  | 5,299.17  | 5,234.90  | 5,288.84     |
| Basic - 9-12 (103)       | 3,219.34  | 3,332.12  | 3,486.89  | 3,502.47  | 3,634.26  | 3,651.73  | 3,601.98  | 3,655.63  | 3,659.66  | 3,691.77  | 3,863.85  | 3,824.36     |
| ESOL                     | 539.31    | 505.79    | 590.19    | 652.72    | 779.15    | 791.30    | 835.56    | 921.29    | 946.90    | 893.29    | 902.70    | 727.41       |
| Total Basic/At Risk      | 11,689.05 | 12,326.03 | 12,790.03 | 13,082.99 | 13,509.75 | 13,661.29 | 13,598.09 | 13,780.13 | 13,844.98 | 14,054.66 | 14,186.74 | 14,123.08    |
| ESE - Level 1 (111)      | 750.68    | 816.55    | 901.93    | 791.63    | 745.99    | 745.85    | 751.80    | 742.64    | 786.42    | 798.70    | 797.42    | 836.21       |
| ESE - Level 2 (112)      | 1,471.74  | 1,453.56  | 1,272.44  | 1,389.86  | 1,413.05  | 1,327.93  | 1,313.96  | 1,281.70  | 1,261.59  | 1,232.80  | 1,263.09  | 1,250.95     |
| ESE - Level 3 (113)      | 976.92    | 1,039.42  | 1,063.95  | 1,041.01  | 1,008.14  | 1,050.77  | 1,025.91  | 1,033.20  | 972.63    | 911.64    | 858.80    | 827.93       |
| ESE - Level 4 (254)      | 78.70     | 95.58     | 110.34    | 81.45     | 81.60     | 87.65     | 108.14    | 106.07    | 115.15    | 118.96    | 109.05    | 102.84       |
| ESE - Level 5 (255)      | 52.43     | 50.10     | 40.58     | 32.81     | 29.85     | 30.95     | 35.89     | 37.88     | 36.24     | 36.85     | 36.47     | 34.35        |
| Total Exceptional        | 3,330.47  | 3,455.21  | 3,389.24  | 3,336.76  | 3,278.63  | 3,243.15  | 3,235.70  | 3,201.49  | 3,172.03  | 3,098.95  | 3,064.83  | 3,052.28     |
| Career Education         | 689.28    | 505.70    | 549.57    | 523.14    | 576.83    | 576.65    | 564.79    | 534.78    | 554.41    | 568.70    | 538.58    | 438.72       |
| Total - Career Education | 689.28    | 505.70    | 549.57    | 523.14    | 576.83    | 576.65    | 564.79    | 534.78    | 554.41    | 568.70    | 538.58    | 438.72       |
|                          |           |           |           |           |           |           |           |           |           |           |           |              |
| GRAND TOTAL              | 15,708.80 | 16,286.94 | 16,728.84 | 16,942.89 | 17,365.21 | 17,481.09 | 17,398.58 | 17,516.40 | 17,571.42 | 17,722.31 | 17,790.15 | 17,614.08    |

#### WEIGHTED FTE

|                          | 2002-03   | 2003-04   | 2004-05   | 2005-06   | 2006-07   | 2007-08   | 2008-09   | 2009-10   | 2010-11   | 2011-12   | 2012-13   | 2013-14      |
|--------------------------|-----------|-----------|-----------|-----------|-----------|-----------|-----------|-----------|-----------|-----------|-----------|--------------|
|                          |           |           |           |           |           |           |           |           |           |           |           | RECALIBRATED |
| PROGRAM                  | ACTUAL       |
| Basic K-3 (101)          | 3,631.09  | 3,791.50  | 3,791.49  | 4,090.79  | 4,295.23  | 4,303.69  | 4,275.70  | 4,328.42  | 4,333.53  | 4,595.81  | 4,674.97  | 4,817.78     |
| Basic - 4-8 (102)        | 4,425.49  | 4,704.19  | 4,966.42  | 4,909.34  | 4,946.36  | 5,111.69  | 5,149.57  | 5,173.02  | 5,259.05  | 5,299.17  | 5,234.90  | 5,288.84     |
| Basic - 9-12 (103)       | 3,528.40  | 3,798.62  | 3,947.16  | 3,898.25  | 3,954.07  | 3,892.74  | 3,789.28  | 3,776.27  | 3,773.11  | 3,761.91  | 3,941.13  | 3,866.43     |
| ESOL                     | 661.19    | 656.52    | 728.11    | 860.28    | 979.99    | 949.56    | 934.99    | 1,035.53  | 1,086.09  | 1,037.11  | 1,053.45  | 832.88       |
| Total Basic/At Risk      | 12,246.17 | 12,950.83 | 13,433.18 | 13,758.67 | 14,175.65 | 14,257.68 | 14,149.55 | 14,313.24 | 14,451.79 | 14,694.01 | 14,904.45 | 14,805.93    |
| ESE - Level 1 (111)      | 777.71    | 818.18    | 912.75    | 805.88    | 772.10    | 781.65    | 801.42    | 797.60    | 856.42    | 880.17    | 890.72    | 940.74       |
| ESE - Level 2 (112)      | 1,471.74  | 1,453.56  | 1,272.44  | 1,389.86  | 1,413.05  | 1,327.93  | 1,313.96  | 1,281.70  | 1,261.59  | 1,232.80  | 1,263.09  | 1,250.95     |
| ESE - Level 3 (113)      | 1,070.70  | 1,184.94  | 1,204.39  | 1,158.64  | 1,096.86  | 1,120.12  | 1,079.26  | 1,067.29  | 1,002.78  | 928.96    | 875.98    | 837.04       |
| ESE - Level 4 (254)      | 310.72    | 377.35    | 417.52    | 310.98    | 304.69    | 317.73    | 386.06    | 373.37    | 387.21    | 422.31    | 384.29    | 365.90       |
| ESE - Level 5 (255)      | 293.16    | 280.11    | 226.88    | 170.28    | 155.25    | 156.67    | 178.37    | 183.87    | 178.84    | 185.06    | 183.95    | 174.81       |
| Total Exceptional        | 3,924.03  | 4,114.14  | 4,033.99  | 3,835.64  | 3,741.95  | 3,704.10  | 3,759.07  | 3,703.83  | 3,686.84  | 3,649.29  | 3,598.03  | 3,569.44     |
| Career Education         | 834.72    | 601.78    | 641.22    | 624.11    | 663.25    | 645.27    | 608.28    | 561.52    | 573.81    | 568.13    | 538.04    | 443.55       |
| Total - Career Education | 834.72    | 601.78    | 641.22    | 624.11    | 663.25    | 645.27    | 608.28    | 561.52    | 573.81    | 568.13    | 538.04    | 443.55       |
| Total Reported WFTE      | 17,004.92 | 17,666.75 | 18,108.39 | 18,218.42 | 18,580.85 | 18,607.05 | 18,516.90 | 18,578.59 | 18,712.43 | 18,911.43 | 19,040.52 | 18,818.92    |
| Additional "Add on" WFTE | 96.78     | 101.58    | 94.68     | 92.64     | 105.12    | 150.24    | 119.70    | 114.66    | 176.28    | 202.48    | 234.98    | 399.00       |
| GRAND TOTAL              | 17,101.70 | 17,768.33 | 18,203.07 | 18,311.06 | 18,685.97 | 18,757.29 | 18,636.60 | 18,693.25 | 18,888.71 | 19,113.91 | 19,275.50 | 19,217.92    |