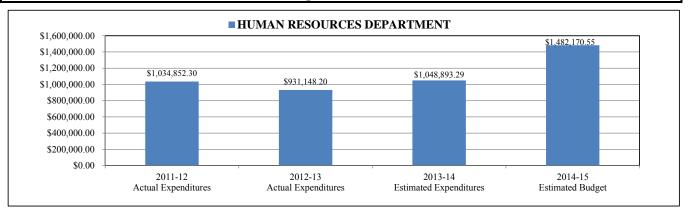

| 1.00                  | 0.00     |
| RECORDS SPECIALIST                   | 1.00                  | 1.00                  | 1.00                  | 0.00     |
| SECRETARY II INTERNAL SVS 12MO       | 1.00                  | 1.00                  | 1.00                  | 0.00     |
| SUPV PRINT SHOP & RECORDS            | 1.00                  | 1.00                  | 1.00                  | 0.00     |
| WAREHOUSE FOREMAN                    | 1.00                  | 1.00                  | 1.00                  | 0.00     |
| WAREHOUSE WORKER                     | 2.00                  | 2.00                  | 2.00                  | 0.00     |
| TOTAL NUMBER OF POSITION ALLOCATIONS | 13.00                 | 13.00                 | 13.00                 | 0.00     |



#### HUMAN RESOURCES DEPARTMENT

| Project# | Description                    | 2011-12<br>Actual<br>Expenditures | 2012-13<br>Actual<br>Expenditures | 2013-14<br>Estimated<br>Expenditures | 2014-15<br>Estimated<br>Budget | Variance      |
|----------|--------------------------------|-----------------------------------|-----------------------------------|--------------------------------------|--------------------------------|---------------|
|          | NON-LABOR DISCRETIONARY        | \$209,403.93                      | \$139,825.90                      | \$130,864.33                         | \$175,700.00                   | \$44,835.67   |
| 0        | (GF)NON-DISCR SALARY (DIST)    | \$698,131.52                      | \$577,706.69                      | \$730,039.64