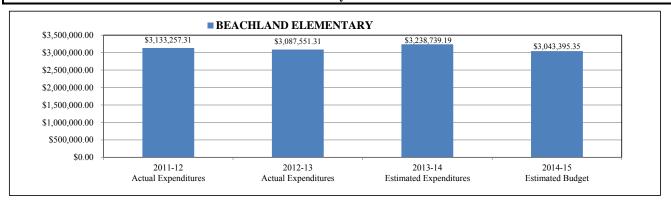

ION ELE        | 1.00                  | 1.00                  | 1.00                  | 0.00     |
| EACHER SCH BASED READING STRA        | 1.00                  | 1.00                  | 1.00                  | 0.00     |
| TOTAL NUMBER OF POSITION ALLOCATIONS | 45.00                 | 47.00                 | 47.00                 | 0.00     |

|                            | 2011-12 4th | 2012-13 4th | 2013-14 4th<br>Calculation | 2014-15<br>Projection |
|----------------------------|-------------|-------------|----------------------------|-----------------------|
| FTE History and Projection | Calculation | Calculation | (recalibrated)             | (Unrecalibrated)      |
| Student membership         | 563.00      | 530.00      | 533.00                     | 536.00                |





## BEACHLAND ELEMENTARY

|          | _                                   | 2011-12<br>Actual | 2012-13<br>Actual | 2013-14<br>Estimated | 2014-15<br>Estimated |                |
|----------|-------------------------------------|-------------------|-------------------|----------------------|----------------------|----------------|
| Project# | Description                         | Expenditures      | Expenditures      | Expenditures         | Budget               | Variance       |
| ••••     | NON-LABOR DISCRETIONARY             | \$47,674.62       | \$51,146.92       | \$49,987.70          | \$61,732.65          | \$11,744.95    |
| 000      | (GF)NON-DISCR SALARY (DIST)         | \$2,177,043.41    | \$2,676,338.31    | \$2,742,737.28       | \$2,786,191.67       | \$43,454.39    |
| 0