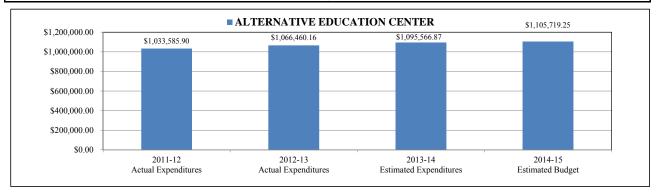

## ALTERNATIVE EDUCATION CENTER

|          |                                     | 2011-12                    | 2012-13<br>Actual | 2013-14<br>Estimated | 2014-15<br>Estimated |               |
|----------|-------------------------------------|----------------------------|-------------------|----------------------|----------------------|---------------|
| Project# | Description                         | <b>Actual Expenditures</b> | Expenditures      | Expenditures         | Budget               | Variance      |
|          | NON-LABOR DISCRETIONARY             | \$12,387.62                | \$14,103.40       | \$13,948.69          | \$10,243.80          | (\$3,704.89)  |
| 000      | (GF)NON-DISCR SALARY (DIST)         | \$856,566.84               | \$897,498.80      | \$954,134.12         | \$989,034.19         | \$34,900.07   |
| 006      | COMMUNICATIONS (DISTRICT)           | \$1,306.68                 | \$1,417.32        | \$1,263.45           | \$1,378.00           | \$114.55      |
| 008      | ELECTRICAL                          | \$65,858.41                | \$70,082.89       | \$60,390.10          | \$65,880.00          | \$5,489.90    |
| 051      | ALTERNATIVE CENTER SUPPORT          | \$21,721.28                | \$22,961.89       | \$14,557.87          | \$19,255.36          | \$4,697.49    |
| 074      | FLORIDA TEACHER LEAD (DIST)         | \$1,997.57                 | \$2,014.74        | \$2,959.33           | \$0.00               | (\$2,959.33)  |
| 075      | TEXTBOOK ALLOCATION (FTE)           | \$0.00                     | \$2,316.12        | \$8,809.48           | \$1,463.40           | (\$7,346.08)  |
| 077      | SCHOOL IMP (LOTTERY)(FTE)           | \$0.00                     | \$0.00            | \$0.00               | \$250.50             | \$250.50      |
| 500      | IRSD PERFORMANCE PAY (DIST)         | \$20,273.79                | \$5,185.43        | \$0.00               | \$0.00               | \$0.00        |
| 540      | 0.25 CRITICAL NEEDS MILLAGE         | \$40,225.05                | \$32,258.69       | \$6,255.13           | \$0.00               | (\$6,255.13)  |
| 541      | 0.35 OF 0.60 CRITICAL NEEDS MILLAGE | \$0.00                     | \$0.00            | \$852.60             | \$0.00               | (\$852.60)    |
| 544      | DISTRICTWIDE MOVING                 | \$255.00                   | \$0.00            | \$0.00               | \$0.00               | \$0.00        |
| 545      | TEACHER SALARY ALLOCATION           | \$0.00                     | \$0.00            | \$12,287.27          | \$0.00               | (\$12,287.27) |
| 548      | WATER, SEWER, GARBAGE (DIST)        | \$7,124.36                 | \$6,258.65        | \$6,134.28           | \$7,361.00           | \$1,226.72    |
| 549      | BOTTLED GAS (PROPANE) (DIST)        | \$3,004.11                 | \$1,735.82        | \$1,616.84           | \$2,032.00           | \$415.16      |
| 550      | INSERVICE INCENTIVE PAY             | \$2,865.19                 | \$3,094.94        | \$0.00               | \$0.00               | \$0.00        |
| 555      | 2012-13 RETRO PAY                   | \$0.00                     | \$0.00            | \$3,696.66           | \$0.00               | (\$3,696.66)  |
| 580      | IRCEA SUPPLEMENTS                   | \$0.00                     | \$7,531.47        | \$8,661.05           | \$8,821.00           | \$159.95      |
|          | TOTALS                              | \$1,033,585.90             | \$1,066,460.16    | \$1,095,566.87       | \$1,105,719.25       | \$10,152.38   |