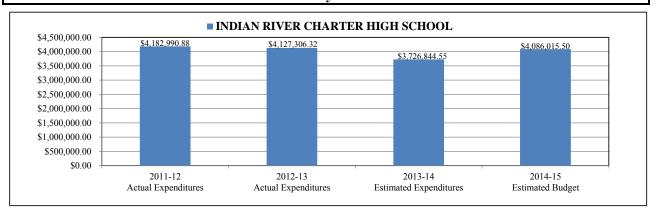

| 8.00       | 8.00       | 0.00     |
| TEACHER SCIENCE MIDDLE                  | 7.00       | 6.00       | 7.00       | 1.00     |
| TEACHER SOCIAL STUDIES MIDDLE           | 6.00       | 6.00       | 6.00       | 0.00     |
| TOTAL NUMBER OF POSITION ALLOCATIONS    | 68.20      | 73.20      | 74.20      | 1.00     |

|                            |             |             | 2013-14 4th    | 2014-15          |
|----------------------------|-------------|-------------|----------------|------------------|
|                            | 2011-12 4th | 2012-13 4th | Calculation    | Projection       |
| FTE History and Projection | Calculation | Calculation | (recalibrated) | (Unrecalibrated) |
| Student membership         | 815.00      | 876.00      | 918.00         | 910.00           |





#### INDIAN RIVER CHARTER HIGH SCHOOL

| Project# | Description                   | 2011-12<br>Actual<br>Expenditures | 2012-13<br>Actual<br>Expenditures | 2013-14<br>Estimated<br>Expenditures | 2014-15<br>Estimated<br>Budget | Variance      |
|----------|-------------------------------|-----------------------------------|-----------------------------------|--------------------------------------|--------------------------------|---------------|
|          | BASE FUNDING                  | \$3,275,944.04                    | \$3,101,598.00                    | \$2,813,987.50                       | \$3,214,790.50                 | \$400,803.00  |
| 070      | CLASS SIZE REDUCTION (DIST)   | \$571,059.00                      | \$598,389.00                      | \$512,136.63