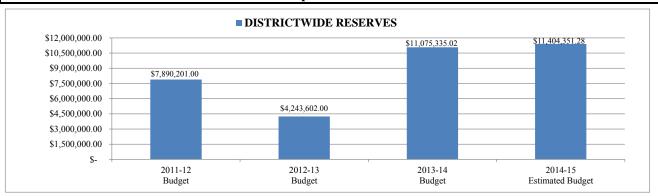

0      |  |  |
| 586     | TECHNOLOGY SOFTWARE/HARDWARE   | \$0.00         | \$0.00                  | \$19,917.50    | \$0.00        |  |  |
| 590     | INSURANCE LOSSES               | \$36,445.59    | \$0.00                  | \$0.00         | (\$36,445.59) |  |  |
| 599     | SCHOOL SECURITY                | \$0.00         | \$0.00                  | \$1,500.50     | \$0.00        |  |  |
| 962     | PROJECT CHILD                  | \$13,766.00    | \$20,531.00             | \$11,626.00    | \$6,765.00    |  |  |
|         | TOTALS                         | \$1,437,380.43 | \$2,248,280.56          | \$1,810,123.00 | \$810,900.13  |  |  |

<sup>\*\*</sup> Certain Reserves were subsequently and appropriately reclassified between 9115 Districtwide Services and 9116 Districtwide Reserves



#### DISTRICTWIDE RESERVES

| Project # | Description **                          | 2011-12<br>Budget | 2012-13<br>Budget | 2013-14<br>Budget | 2014-15<br>Estimated<br>Budget | Variance         |
|-----------|-----------------------------------------|-------------------|-------------------|-------------------|--------------------------------|------------------|
| 000       | NON-DISCRETIONARY SALARY                | \$0.00            | \$234,948.00      | \$0.00            | \$100,000.00                   | \$100,000.00     |
| 008       | RESERVE FOR UTILITY RATE INCREASES      | \$0.00            | \$396,802.00      | \$149,000.00      | \$50,000.00                    | (\$99,000.00)    |
| 083       | RESERVE FOR OVER(UNDER) FTE             | \$564,599.00      | \$331,141.00      | \$