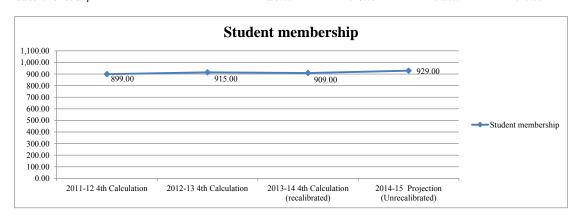

L STUDIES MIDDLE        | 6.00       | 5.00       | 5.00       | 0.00     |
| FEACHER TECHNOLOGY EDUCATION         | 2.00       | 2.00       | 2.00       | 0.00     |
| TOTAL NUMBER OF POSITION ALLOCATIONS | 71.80      | 79.30      | 79.30      | 0.00     |

| FTE History and Projection | 2011-12 4th<br>Calculation | 2012-13 4th<br>Calculation | 2013-14 4th<br>Calculation<br>(recalibrated) | 2014-15<br>Projection<br>(Unrecalibrated) |
|----------------------------|----------------------------|----------------------------|----------------------------------------------|-------------------------------------------|
| Student membership         | 899.00                     | 915.00                     | 909 00                                       | 929.00                                    |





#### SEBASTIAN RIVER HIGH SCHOOL

|          | SEDASTIAN RIVER IIIGII SCHOOL       |                                   |                                   |                                      |                                |                |
|----------|-------------------------------------|-----------------------------------|-----------------------------------|--------------------------------------|--------------------------------|----------------|
| Project# | Description                         | 2011-12<br>Actual<br>Expenditures | 2012-13<br>Actual<br>Expenditures | 2013-14<br>Estimated<br>Expenditures | 2014-15<br>Estimated<br>Budget | Variance       |
|          | NON-LABOR DISCRETIONARY             | \$345,070.19                      | \$395,343.56                      | \$4