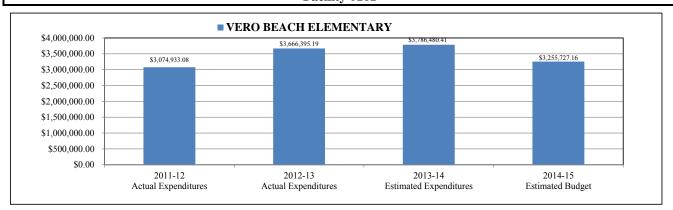

NDERGARTEN                | 4.00       | 3.00       | 3.00       | 0.00     |
| TEACHER MUSIC ELEMENTARY            | 1.00       | 1.00       | 1.00       | 0.00     |
| TEACHER PHYSICAL EDUCATION ELE      | 1.00       | 1.00       | 1.00       | 0.00     |
| TOTAL NUMBER OF POSITION ALLOCATION | 45.55      | 47.05      | 47.05      | 0.00     |

|                            | 2011-12 4th | 2012-13 4th | 2013-14 4th<br>Calculation | 2014-15<br>Projection |
|----------------------------|-------------|-------------|----------------------------|-----------------------|
| FTE History and Projection | Calculation | Calculation | (recalibrated)             | (Unrecalibrated)      |
| Student membership         | 431.00      | 441.01      | 433.00                     | 435.00                |





#### VERO BEACH ELEMENTARY

| Project# | Description                     | 2011-12<br>Actual<br>Expenditures | 2012-13<br>Actual<br>Expenditures | 2013-14<br>Estimated<br>Expenditures | 2014-15<br>Estimated<br>Budget | Variance       |
|----------|---------------------------------|-----------------------------------|-----------------------------------|--------------------------------------|--------------------------------|----------------|
|          | NON-LABOR DISCRETIONARY         | \$43,390.32                       | \$62,073.70                       | \$63,288.06                          | \$72,770.24                    | \$9,482.18     |
| 000      | (GF)NON-DISCR SALARY (DIST)     | \$2,220,665.28                    | \$3,260,588.27                    | \$3,150,565.87