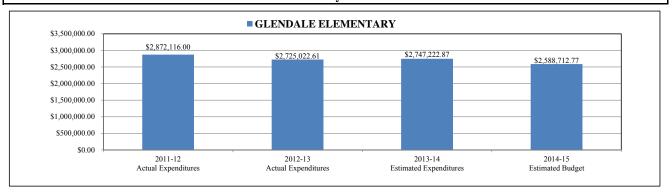

## ROSEWOOD ELEMENTARY

|          |                                     | 2011-12<br>Actual | 2012-13<br>Actual | 2013-14<br>Estimated | 2014-15          |                |
|----------|-------------------------------------|-------------------|-------------------|----------------------|------------------|----------------|
| Project# | Description                         | Expenditures      | Expenditures      | •                    | Estimated Budget | Variance       |
| ••••     | NON-LABOR DISCRETIONARY             | \$46,175.67       | \$46,567.37       | \$40,499.02          | ŕ                | \$16,914.98    |
| 000      | (GF)NON-DISCR SALARY (DIST)         | \$2,002,075.92    | \$2,330,708.69    | \$2,387,941.86       |                  | \$220,617.65   |
| 006      | COMMUNICATIONS (DISTRICT)           | \$567.24          | \$675.36          | \$579.09             | ***              | \$52.91        |
| 008      | ELECTRICAL                          | \$168,021.60      | \$148,333.56      | \$140,831.72         | \$153,635.00     | \$12,803.28    |
| 070      | CLASS SIZE REDUCTION (DIST)         | \$343,514.38      | \$0.00            | \$0.00               | \$0.00           | \$0.00         |
| 074      | FLORIDA TEACHER LEAD (DIST)         | \$6,520.37        | \$6,766.49        | \$9,577.47           | \$0.00           | (\$9,577.47)   |
| 075      | TEXTBOOK ALLOCATION (FTE)           | \$1,868.25        | \$4,473.67        | \$2,357.22           | \$13,670.00      | \$11,312.78    |
| 076      | LIBRARY MEDIA CATEGORICAL(FTE)      | \$3,091.76        | \$2,030.19        | \$3,873.17           | \$3,144.10       | (\$729.07)     |
| 077      | SCHOOL IMP (LOTTERY)(FTE)           | \$9,938.83        | \$684.69          | \$843.93             | \$2,734.00       | \$1,890.07     |
| 080      | SCIENCE LAB MATERIALS (FTE)         | \$509.13          | \$1,159.42        | \$0.00               | \$519.46         | \$519.46       |
| 081      | CLOSING THE ACHIEVEMENT GAP         | \$5,414.74        | \$6,787.69        | \$7,003.22           | \$0.00           | (\$7,003.22)   |
| 095      | DONATIONS                           | \$0.00            | \$1,094.45        | \$0.00               | \$0.00           | \$0.00         |
| 500      | IRSD PERFORMANCE PAY (DIST)         | \$50,560.12       | \$5,162.43        | \$0.00               | \$0.00           | \$0.00         |
| 506      | EVEN YEAR SUMMER SCHOOL             | \$0.00            | \$0.00            | \$1,020.52           | \$0.00           | (\$1,020.52)   |
| 510      | ICPALMS                             | \$0.00            | \$0.00            | \$217.90             | \$0.00           | (\$217.90)     |
| 540      | 0.25 CRITICAL NEEDS MILLAGE         | \$102,924.77      | \$122,796.33      | \$164,842.18         | \$3,400.00       | (\$161,442.18) |
| 541      | 0.35 OF 0.60 CRITICAL NEEDS MILLAGE | \$0.00            | \$0.00            | \$0.00               | \$0.00           | \$0.00         |
| 545      | TEACHER SALARY ALLOCATION           | \$0.00            | \$0.00            | \$33,808.65          | \$0.00           | (\$33,808.65)  |
| 547      | P-CARD PROGRAM                      | \$0.00            | \$0.00            | 670.85               | \$0.00           | (\$670.85)     |
| 548      | WATER, SEWER, GARBAGE (DIST)        | \$6,648.00        | \$5,096.20        | \$6,805.42           | \$8,167.00       | \$1,361.58     |
| 550      | INSERVICE INCENTIVE PAY             | \$3,547.39        | \$3,364.07        | \$0.00               | \$0.00           | \$0.00         |
| 555      | 2012-13 RETRO PAY                   | \$0.00            | \$0.00            | \$18,688.23          | \$0.00           | (\$18,688.23)  |
| 563      | SCHOOL RECOGNITION 10/11            | \$42.08           | \$0.00            | \$0.00               | \$0.00           | \$0.00         |
| 577      | SCHOOL RECOGNITION 11/12            | \$38,885.00       | \$0.00            | \$0.00               | \$0.00           | \$0.00         |
| 578      | SCHOOL RECOGNITION 12/13            | \$0.00            | \$51,273.28       | \$54,702.00          | \$0.00           | (\$54,702.00)  |
| 580      | IRCEA SUPPLEMENTS                   | \$0.00            | \$18,222.46       | \$17,710.29          | \$18,345.00      | \$634.71       |
| 589      | IRFIL EXPENSES                      | \$0.00            | \$0.00            | \$1,544.59           | \$0.00           | (\$1,544.59)   |
| 593      | ENERGY SAVINGS REBATE               | \$0.00            | \$0.00            | \$531.00             | \$0.00           | (\$531.00)     |
|          | TOTALS                              | \$2,790,305.25    | \$2,755,196.35    | \$2,894,048.33       | \$2,870,220.07   | (\$23,828.26)  |