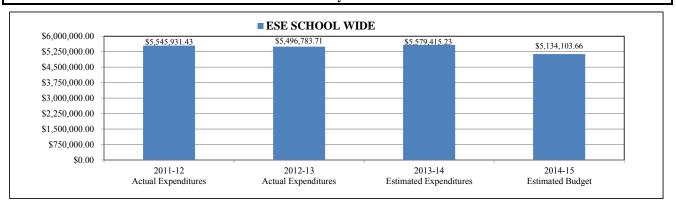

## ROSEWOOD ELEMENTARY

|          |                                     | 2011-12<br>Actual | 2012-13<br>Actual | 2013-14<br>Estimated | 2014-15          |                |
|----------|-------------------------------------|-------------------|-------------------|----------------------|------------------|----------------|
| Project# | Description                         | Expenditures      | Expenditures      | •                    | Estimated Budget | Variance       |
| ••••     | NON-LABOR DISCRETIONARY             | \$46,175.67       | \$46,567.37       | \$40,499.02          | ŕ                | \$16,914.98    |
| 000      | (GF)NON-DISCR SALARY (DIST)         | \$2,002,075.92    | \$2,330,708.69    | \$2,387,941.86       |                  | \$220,617.65   |
| 006      | COMMUNICATIONS (DISTRICT)           | \$567.24          | \$675.36          | \$579.09             | ***              | \$52.91        |
| 008      | ELECTRICAL                          | \$168,021.60      | \$148,333.56      | \$140,831.72         | \$153,635.00     | \$12,803.28    |
| 070      | CLASS SIZE REDUCTION (DIST)         | \$343,514.38      | \$0.00            | \$0.00               | \$0.00           | \$0.00         |
| 074      | FLORIDA TEACHER LEAD (DIST)         | \$6,520.37        | \$6,766.49        | \$9,577.47           | \$0.00           | (\$9,577.47)   |
| 075      | TEXTBOOK ALLOCATION (FTE)           | \$1,868.25        | \$4,473.67        | \$2,357.22           | \$13,670.00      | \$11,312.78    |
| 076      | LIBRARY MEDIA CATEGORICAL(FTE)      | \$3,091.76        | \$2,030.19        | \$3,873.17           | \$3,144.10       | (\$729.07)     |
| 077      | SCHOOL IMP (LOTTERY)(FTE)           | \$9,938.83        | \$684.69          | \$843.93             | \$2,734.00       | \$1,890.07     |
| 080      | SCIENCE LAB MATERIALS (FTE)         | \$509.13          | \$1,159.42        | \$0.00               | \$519.46         | \$519.46       |
| 081      | CLOSING THE ACHIEVEMENT GAP         | \$5,414.74        | \$6,787.69        | \$7,003.22           | \$0.00           | (\$7,003.22)   |
| 095      | DONATIONS                           | \$0.00            | \$1,094.45        | \$0.00               | \$0.00           | \$0.00         |
| 500      | IRSD PERFORMANCE PAY (DIST)         | \$50,560.12       | \$5,162.43        | \$0.00               | \$0.00           | \$0.00         |
| 506      | EVEN YEAR SUMMER SCHOOL             | \$0.00            | \$0.00            | \$1,020.52           | \$0.00           | (\$1,020.52)   |
| 510      | ICPALMS                             | \$0.00            | \$0.00            | \$217.90             | \$0.00           | (\$217.90)     |
| 540      | 0.25 CRITICAL NEEDS MILLAGE         | \$102,924.77      | \$122,796.33      | \$164,842.18         | \$3,400.00       | (\$161,442.18) |
| 541      | 0.35 OF 0.60 CRITICAL NEEDS MILLAGE | \$0.00            | \$0.00            | \$0.00               | \$0.00           | \$0.00         |
| 545      | TEACHER SALARY ALLOCATION           | \$0.00            | \$0.00            | \$33,808.65          | \$0.00           | (\$33,808.65)  |
| 547      | P-CARD PROGRAM                      | \$0.00            | \$0.00            | 670.85               | \$0.00           | (\$670.85)     |
| 548      | WATER, SEWER, GARBAGE (DIST)        | \$6,648.00        | \$5,096.20        | \$6,805.42           | \$8,167.00       | \$1,361.58     |
| 550      | INSERVICE INCENTIVE PAY             | \$3,547.39        | \$3,364.07        | \$0.00               | \$0.00           | \$0.00         |
| 555      | 2012-13 RETRO PAY                   | \$0.00            | \$0.00            | \$18,688.23          | \$0.00           | (\$18,688.23)  |
| 563      | SCHOOL RECOGNITION 10/11            | \$42.08           | \$0.00            | \$0.00               | \$0.00           | \$0.00         |
| 577      | SCHOOL RECOGNITION 11/12            | \$38,885.00       | \$0.00            | \$0.00               | \$0.00           | \$0.00         |
| 578      | SCHOOL RECOGNITION 12/13            | \$0.00            | \$51,273.28       | \$54,702.00          | \$0.00           | (\$54,702.00)  |
| 580      | IRCEA SUPPLEMENTS                   | \$0.00            | \$18,222.46       | \$17,710.29          | \$18,345.00      | \$634.71       |
| 589      | IRFIL EXPENSES                      | \$0.00            | \$0.00            | \$1,544.59           | \$0.00           | (\$1,544.59)   |
| 593      | ENERGY SAVINGS REBATE               | \$0.00            | \$0.00            | \$531.00             | \$0.00           | (\$531.00)     |
|          | TOTALS                              | \$2,790,305.25    | \$2,755,196.35    | \$2,894,048.33       | \$2,870,220.07   | (\$23,828.26)  |