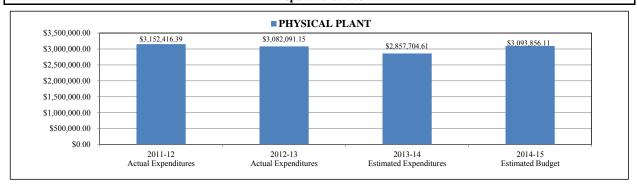

## ALTERNATIVE EDUCATION CENTER

|          |                                     | 2011-12                    | 2012-13<br>Actual | 2013-14<br>Estimated | 2014-15<br>Estimated |               |
|----------|-------------------------------------|----------------------------|-------------------|----------------------|----------------------|---------------|
| Project# | Description                         | <b>Actual Expenditures</b> | Expenditures      | Expenditures         | Budget               | Variance      |
|          | NON-LABOR DISCRETIONARY             | \$12,387.62                | \$14,103.40       | \$13,948.69          | \$10,243.80          | (\$3,704.89)  |
| 000      | (GF)NON-DISCR SALARY (DIST)         | \$856,566.84               | \$897,498.80      | \$954,134.12         | \$989,034.19         | \$34,900.07   |
| 006      | COMMUNICATIONS (DISTRICT)           | \$1,306.68                 | \$1,417.32        | \$1,263.45           | \$1,378.00           | \$114.55      |
| 008      | ELECTRICAL                          | \$65,858.41                | \$70,082.89       | \$60,390.10          | \$65,880.00          | \$5,489.90    |
| 051      | ALTERNATIVE CENTER SUPPORT          | \$21,721.28                | \$22,961.89       | \$14,557.87          | \$19,255.36          | \$4,697.49    |
| 074      | FLORIDA TEACHER LEAD (DIST)         | \$1,997.57                 | \$2,014.74        | \$2,959.33           | \$0.00               | (\$2,959.33)  |
| 075      | TEXTBOOK ALLOCATION (FTE)           | \$0.00                     | \$2,316.12        | \$8,809.48           | \$1,463.40           | (\$7,346.08)  |
| 077      | SCHOOL IMP (LOTTERY)(FTE)           | \$0.00                     | \$0.00            | \$0.00               | \$250.50             | \$250.50      |
| 500      | IRSD PERFORMANCE PAY (DIST)         | \$20,273.79                | \$5,185.43        | \$0.00               | \$0.00               | \$0.00        |
| 540      | 0.25 CRITICAL NEEDS MILLAGE         | \$40,225.05                | \$32,258.69       | \$6,255.13           | \$0.00               | (\$6,255.13)  |
| 541      | 0.35 OF 0.60 CRITICAL NEEDS MILLAGE | \$0.00                     | \$0.00            | \$852.60             | \$0.00               | (\$852.60)    |
| 544      | DISTRICTWIDE MOVING                 | \$255.00                   | \$0.00            | \$0.00               | \$0.00               | \$0.00        |
| 545      | TEACHER SALARY ALLOCATION           | \$0.00                     | \$0.00            | \$12,287.27          | \$0.00               | (\$12,287.27) |
| 548      | WATER, SEWER, GARBAGE (DIST)        | \$7,124.36                 | \$6,258.65        | \$6,134.28           | \$7,361.00           | \$1,226.72    |
| 549      | BOTTLED GAS (PROPANE) (DIST)        | \$3,004.11                 | \$1,735.82        | \$1,616.84           | \$2,032.00           | \$415.16      |
| 550      | INSERVICE INCENTIVE PAY             | \$2,865.19                 | \$3,094.94        | \$0.00               | \$0.00               | \$0.00        |
| 555      | 2012-13 RETRO PAY                   | \$0.00                     | \$0.00            | \$3,696.66           | \$0.00               | (\$3,696.66)  |
| 580      | IRCEA SUPPLEMENTS                   | \$0.00                     | \$7,531.47        | \$8,661.05           | \$8,821.00           | \$159.95      |
|          | TOTALS                              | \$1,033,585.90             | \$1,066,460.16    | \$1,095,566.87       | \$1,105,719.25       | \$10,152.38   |