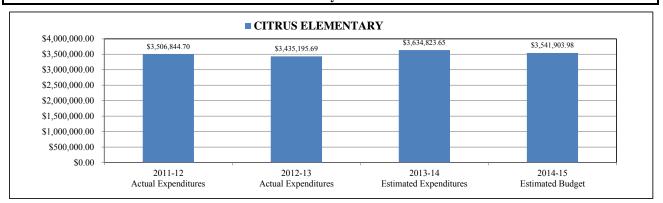

## ROSEWOOD ELEMENTARY

|          |                                     | 2011-12<br>Actual | 2012-13<br>Actual | 2013-14<br>Estimated | 2014-15          |                |
|----------|-------------------------------------|-------------------|-------------------|----------------------|------------------|----------------|
| Project# | Description                         | Expenditures      | Expenditures      | •                    | Estimated Budget | Variance       |
| ••••     | NON-LABOR DISCRETIONARY             | \$46,175.67       | \$46,567.37       | \$40,499.02          | ŕ                | \$16,914.98    |
| 000      | (GF)NON-DISCR SALARY (DIST)         | \$2,002,075.92    | \$2,330,708.69    | \$2,387,941.86       |                  | \$220,617.65   |
| 006      | COMMUNICATIONS (DISTRICT)           | \$567.24          | \$675.36          | \$579.09             | ***              | \$52.91        |
| 008      | ELECTRICAL                          | \$168,021.60      | \$148,333.56      | \$140,831.72         | \$153,635.00     | \$12,803.28    |
| 070      | CLASS SIZE REDUCTION (DIST)         | \$343,514.38      | \$0.00            | \$0.00               | \$0.00           | \$0.00         |
| 074      | FLORIDA TEACHER LEAD (DIST)         | \$6,520.37        | \$6,766.49        | \$9,577.47           | \$0.00           | (\$9,577.47)   |
| 075      | TEXTBOOK ALLOCATION (FTE)           | \$1,868.25        | \$4,473.67        | \$2,357.22           | \$13,670.00      | \$11,312.78    |
| 076      | LIBRARY MEDIA CATEGORICAL(FTE)      | \$3,091.76        | \$2,030.19        | \$3,873.17           | \$3,144.10       | (\$729.07)     |
| 077      | SCHOOL IMP (LOTTERY)(FTE)           | \$9,938.83        | \$684.69          | \$843.93             | \$2,734.00       | \$1,890.07     |
| 080      | SCIENCE LAB MATERIALS (FTE)         | \$509.13          | \$1,159.42        | \$0.00               | \$519.46         | \$519.46       |
| 081      | CLOSING THE ACHIEVEMENT GAP         | \$5,414.74        | \$6,787.69        | \$7,003.22           | \$0.00           | (\$7,003.22)   |
| 095      | DONATIONS                           | \$0.00            | \$1,094.45        | \$0.00               | \$0.00           | \$0.00         |
| 500      | IRSD PERFORMANCE PAY (DIST)         | \$50,560.12       | \$5,162.43        | \$0.00               | \$0.00           | \$0.00         |
| 506      | EVEN YEAR SUMMER SCHOOL             | \$0.00            | \$0.00            | \$1,020.52           | \$0.00           | (\$1,020.52)   |
| 510      | ICPALMS                             | \$0.00            | \$0.00            | \$217.90             | \$0.00           | (\$217.90)     |
| 540      | 0.25 CRITICAL NEEDS MILLAGE         | \$102,924.77      | \$122,796.33      | \$164,842.18         | \$3,400.00       | (\$161,442.18) |
| 541      | 0.35 OF 0.60 CRITICAL NEEDS MILLAGE | \$0.00            | \$0.00            | \$0.00               | \$0.00           | \$0.00         |
| 545      | TEACHER SALARY ALLOCATION           | \$0.00            | \$0.00            | \$33,808.65          | \$0.00           | (\$33,808.65)  |
| 547      | P-CARD PROGRAM                      | \$0.00            | \$0.00            | 670.85               | \$0.00           | (\$670.85)     |
| 548      | WATER, SEWER, GARBAGE (DIST)        | \$6,648.00        | \$5,096.20        | \$6,805.42           | \$8,167.00       | \$1,361.58     |
| 550      | INSERVICE INCENTIVE PAY             | \$3,547.39        | \$3,364.07        | \$0.00               | \$0.00           | \$0.00         |
| 555      | 2012-13 RETRO PAY                   | \$0.00            | \$0.00            | \$18,688.23          | \$0.00           | (\$18,688.23)  |
| 563      | SCHOOL RECOGNITION 10/11            | \$42.08           | \$0.00            | \$0.00               | \$0.00           | \$0.00         |
| 577      | SCHOOL RECOGNITION 11/12            | \$38,885.00       | \$0.00            | \$0.00               | \$0.00           | \$0.00         |
| 578      | SCHOOL RECOGNITION 12/13            | \$0.00            | \$51,273.28       | \$54,702.00          | \$0.00           | (\$54,702.00)  |
| 580      | IRCEA SUPPLEMENTS                   | \$0.00            | \$18,222.46       | \$17,710.29          | \$18,345.00      | \$634.71       |
| 589      | IRFIL EXPENSES                      | \$0.00            | \$0.00            | \$1,544.59           | \$0.00           | (\$1,544.59)   |
| 593      | ENERGY SAVINGS REBATE               | \$0.00            | \$0.00            | \$531.00             | \$0.00           | (\$531.00)     |
|          | TOTALS                              | \$2,790,305.25    | \$2,755,196.35    | \$2,894,048.33       | \$2,870,220.07   | (\$23,828.26)  |