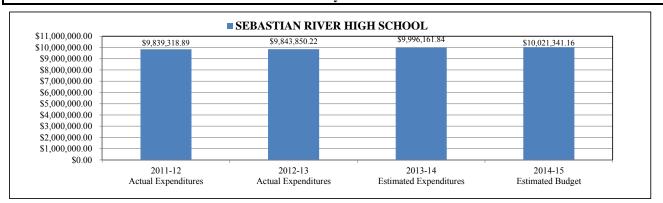

STUDIES MIDDLE        | 6.00       | 5.00       | 5.00       | 0.00     |
| FEACHER TECHNOLOGY EDUCATION         | 2.00       | 2.00       | 2.00       | 0.00     |
| TOTAL NUMBER OF POSITION ALLOCATIONS | 71.80      | 79.30      | 79.30      | 0.00     |

| FTE History and Projection | 2011-12 4th<br>Calculation | 2012-13 4th<br>Calculation | 2013-14 4th<br>Calculation<br>(recalibrated) | 2014-15<br>Projection<br>(Unrecalibrated) |
|----------------------------|----------------------------|----------------------------|----------------------------------------------|-------------------------------------------|
| Student membership         | 899.00                     | 915.00                     | 909 00                                       | 929.00                                    |





#### SEBASTIAN RIVER HIGH SCHOOL

|          | SEDASTIAN RIVER IIIGII SCHOOL       |                                   |                                   |                                      |                                |                |
|----------|-------------------------------------|-----------------------------------|-----------------------------------|--------------------------------------|--------------------------------|----------------|
| Project# | Description                         | 2011-12<br>Actual<br>Expenditures | 2012-13<br>Actual<br>Expenditures | 2013-14<br>Estimated<br>Expenditures | 2014-15<br>Estimated<br>Budget | Variance       |
|          | NON-LABOR DISCRETIONARY             | \$345,070.19                      | \$395,343.56                      | \$432