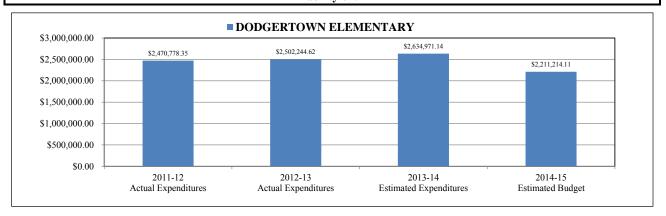

## VERO BEACH HIGH SCHOOL

| Project# | Description                    | 2011-12<br>Actual<br>Expenditures | 2012-13<br>Actual<br>Expenditures | 2013-14<br>Estimated<br>Expenditures | 2014-15<br>Estimated Budget | Variance       |
|----------|--------------------------------|-----------------------------------|-----------------------------------|--------------------------------------|-----------------------------|----------------|
| Trojecu  | NON-LABOR DISCRETIONARY        | \$521,075.46                      | \$601,355.42                      | \$708,278.85                         | \$530,645.99                | (\$177,632.86) |
| 000      | (GF)NON-DISCR SALARY (DIST)    | \$10,542,819.47                   | \$10,717,995.72                   | Ť                                    | \$11,447,880.48             | \$347,890.18   |
| 006      | COMMUNICATIONS (DISTRICT)      | \$2,424.28                        | \$3,461.12                        | \$3,403.20                           | \$3,713.00                  | \$309.80       |
| 008      | ELECTRICAL                     | \$1,056,600.79                    | \$1,249,640.10                    | \$1,052,371.54                       | \$1,148,042.00              | \$95,670.46    |
| 070      | CLASS SIZE REDUCTION (DIST)    | \$311,093.91                      | \$0.00                            | \$0.00                               | \$0.00                      | \$0.00         |
| 074      | FLORIDA TEACHER LEAD (DIST)    | \$27,513.70                       | \$27,864.26                       | \$39,708.83                          | \$0.00                      | (\$39,708.83)  |
| 075      | TEXTBOOK ALLOCATION (FTE)      | \$126,495.76                      | \$56,904.96                       | \$47,770.27                          | \$79,596.90                 | \$31,826.63    |
| 076      | LIBRARY MEDIA CATEGORICAL(FTE) | \$12,207.57                       | \$7,412.20                        | \$19,612.17                          | \$15,256.07                 | (\$4,356.10)   |
| 077      | SCHOOL IMP (LOTTERY)(FTE)      | \$8,170.07                        | \$6,110.90                        | \$1,157.92                           | \$13,266.15                 | \$12,108.23    |
| 080      | SCIENCE LAB MATERIALS (FTE)    | \$10,581.96                       | \$4,355.55                        | \$4,144.05                           | \$4,112.51                  | (\$31.54)      |
| 081      | CLOSING THE ACHIEVEMENT GAP    | \$1,411.29                        | \$15,699.81                       | \$2,028.30                           | \$0.00                      | (\$2,028.30)   |
| 084      | DUAL ENROLLMENT                | \$0.00                            | \$0.00                            | \$0.00                               | \$136,000.00                | \$136,000.00   |
| 085      | ADVANCED PLACEMENT (FTE)       | \$183,979.73                      | \$123,193.55                      | \$146,672.67                         | \$259,249.55                | \$112,576.88   |
| 092      | DISTRCT SUPP STUDT COMPETITION | \$5,373.71                        | \$0.00                            | \$0.00                               | \$0.00                      | \$0.00         |
| 500      | IRSD PERFORMANCE PAY (DIST)    | \$283,336.27                      | \$40,828.09                       | \$0.00                               | \$0.00                      | \$0.00         |
| 501      | DIST SUPP - GRADUATION COSTS   | \$12,910.54                       | \$4,090.00                        | \$4,982.00                           | \$0.00                      | (\$4,982.00)   |
| 505      | ODD YEAR SUMMER SCHOOL         | \$0.00                            | \$449.53                          | \$0.00                               | \$0.00                      | \$0.00         |
| 506      | EVEN YEAR SUMMER SCHOOL        | \$3,960.26                        | \$0.00                            | \$0.00                               | \$0.00                      | \$0.00         |
| 540      | 0.25 CRITICAL NEEDS MILLAGE    | \$233,755.78                      | \$316,822.58                      | \$92,607.67                          | \$0.00                      | (\$92,607.67)  |
| 541      | .35 CRITIAL NEEDS MILLAGE      | \$0.00                            | \$0.00                            | \$73,911.97                          | \$0.00                      | (\$73,911.97)  |
| 545      | TEACHER SALARY ALLOCATION      | \$0.00                            | \$0.00                            | \$131,860.71                         | \$0.00                      | (\$131,860.71) |
| 547      | P-CARD PROGRAM                 | (\$1,932.84)                      | \$0.00                            | \$1,307.50                           | \$0.00                      | (\$1,307.50)   |
| 548      | WATER, SEWER, GARBAGE (DIST)   | \$61,148.24                       | \$50,624.39                       | \$47,261.77                          | \$56,714.00                 | \$9,452.23     |
| 549      | BOTTLED GAS (PROPANE) (DIST)   | \$19,186.29                       | \$14,484.53                       | \$14,509.41                          | \$14,509.00                 | (\$0.41)       |
| 550      | INSERVICE INCENTIVE PAY        | \$19,399.33                       | \$15,878.40                       | \$0.00                               | \$0.00                      | \$0.00         |
| 555      | 2012-13 RETRO PAY              | \$0.00                            | \$0.00                            | \$84,165.36                          | \$0.00                      | (\$84,165.36)  |
| 562      | CAREER VOCATIONAL ADD ON FTE   | \$71,162.01                       | \$54,192.17                       | \$161,935.39                         | \$152,104.17                | (\$9,831.22)   |
| 578      | SCHOOL RECOGNITION             | \$0.00                            | \$256,818.00                      | \$0.00                               | \$0.00                      | \$0.00         |
| 579      | SECONDARY REMEDIATION          | \$0.00                            | \$0.00                            | \$0.00                               | \$13,150.00                 | \$13,150.00    |
| 580      | IRCEA SUPPLEMENTS              | \$0.00                            | \$178,954.16                      | \$190,470.58                         | \$190,505.00                | \$34.42        |
| 582      | END OF COURSE BOOT CAMP        | \$0.00                            | \$0.00                            | \$8,200.84                           | \$12,000.00                 | \$3,799.16     |
| 589      | IRFIL EXPENSES                 | \$0.00                            | \$0.00                            | \$5,885.82                           | \$0.00                      | (\$5,885.82)   |
| 591      | CUSTODIAL SUBSTITUTES          | \$0.00                            | \$0.00                            | \$1,482.18                           | \$0.00                      | (\$1,482.18)   |
| 592      | SACS ACCREDITATION REVIEW      | \$0.00                            | \$0.00                            | \$2,493.01                           | \$0.00                      | (\$2,493.01)   |
| 598      | SICK LEAVE BUYBACK             | \$0.00                            | \$0.00                            | \$5,153.07                           | \$0.00                      | (\$5,153.07)   |
|          | TOTALS                         | \$13,512,673.58                   | \$13,747,135.44                   | \$13,951,365.38                      | \$14,076,744.82             | \$125,379.44   |