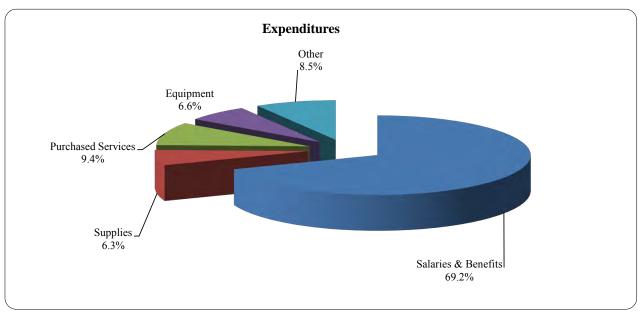

|            |                                   |   |                                                                         |   |                                                                            |     |                                                |



FUND 400 FEDERAL PROGRAMS BUDGET





#### School Board of Indian River County, Florida Special Revenue Funds - Other Revenues Fiscal Year 2014-2015

| Revenue Source                                  | Revenue Code | <br>Current Budget<br>2013-2014 | Proposed Budget<br>2014-2015 | In | crease / (Decrease) | % Change |
|-------------------------------------------------|--------------|---------------------------------|------------------------------|----|---------------------|----------|
| FEDERAL MONEY RECEIVED THROUGH STATE:           |              |                                 |                              |    |                     |          |
| Vocational Education Acts                       | 3201         | \$<br>155,707                   | \$<br>157,851                | \$ | 2,144               | 1.38%    |
| Race