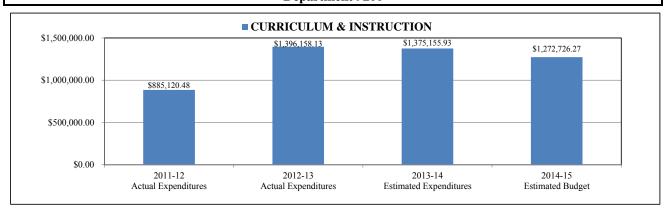

550      | INSERVICE INCENTIVE PAY     | \$0.00                 | \$807.38               | \$0.00               | \$0.00               | \$0.00     |
|          | TOTALS                      | \$46,438.10            | \$112,171.90           | \$108,876.31         | \$114,884.44         | \$6,008.13 |

| Position Description                 | 2012-13<br>Allocation | 2013-14<br>Allocation | 2014-15<br>Allocation | Variance |
|--------------------------------------|-----------------------|-----------------------|-----------------------|----------|
| HEAD CUSTODIAN II                    | 1.00                  | 1.00                  | 1.00                  | 0.00     |
| TOTAL NUMBER OF POSITION ALLOCATIONS | 1.00                  | 1.00                  | 1.00                  | 0.00     |



# CURRICULUM & INSTRUCTION

| Project# | Description                    | 2011-12<br>Actual<br>Expenditures | 2012-13<br>Actual<br>Expenditures | 2013-14<br>Estimated<br>Expenditures | 2014-15<br>Estimated<br>Budget | Variance       |
|----------|--------------------------------|-----------------------------------|-----------------------------------|--------------------------------------|--------------------------------|----------------|
|          | NON-LABOR DISCRETIONARY        | \$115,678.03                      | \$113,428.49                      | \$166,602.62                         | \$167,003.00                   | \$400.38       |
| 000      | (GF)NON-DISCR SALARY (DIST)    | \$495,513.21                      | \$736,037.73                      | \$698,906.02