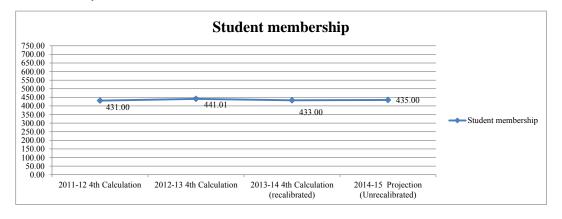

|                            |             |             | 2013-14 4th    | 2014-15          |
|----------------------------|-------------|-------------|----------------|------------------|
|                            | 2011-12 4th | 2012-13 4th | Calculation    | Projection       |
| FTE History and Projection | Calculation | Calculation | (recalibrated) | (Unrecalibrated) |
| Student membership         | 64 00       | 52.00       | 49 00          | 49.00            |