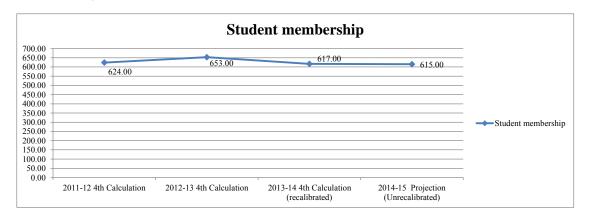

| \$11,701.00                       | \$0.00                               | \$0.00                         | \$0.00        |
|          | TOTALS                        | \$4,182,990.88                    | \$4,127,306.32                    | \$3,726,844.55                       | \$4,086,015.50                 | \$359,170.95  |

|                            | 2011-12 4th | 2012-13 4th | 2013-14 4th<br>Calculation | 2014-15<br>Projection |
|----------------------------|-------------|-------------|----------------------------|-----------------------|
| FTE History and Projection | Calculation | Calculation | (recalibrated)             | (Unrecalibrated)      |
| Student membership         | 624.00      | 653.00      | 617.00                     | 615.00                |





#### ST PETERS ACADEMY

| Project# | Description                  | 2011-12<br>Actual<br>Expenditures | 2012-13<br>Actual<br>Expenditures | 2013-14<br>Estimated<br>Expenditures | 2014-15<br>Estimated<br>Budget | Variance     |
|----------|------------------------------|-----------------------------------|-----------------------------------|--------------------------------------|--------------------------------|--------------|
|          | BASE FUNDING                 | \$702,913.30                      | \$639,054.00                      | \$632,129.77                         | \$737,691.43                   | \$105,561.66 |
| 070      | CLASS SIZE REDUCTION (DIST)  | \$189,887.00                      | \$184,896.00                      | \$159,059.96                         | \$183,19