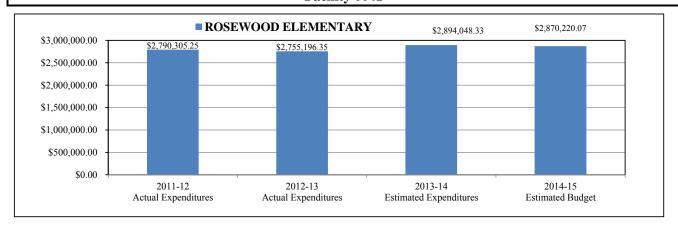

## ROSEWOOD ELEMENTARY

|          |                                     | 2011-12<br>Actual | 2012-13<br>Actual | 2013-14<br>Estimated | 2014-15          |                |
|----------|-------------------------------------|-------------------|-------------------|----------------------|------------------|----------------|
| Project# | Description                         | Expenditures      | Expenditures      | •                    | Estimated Budget | Variance       |
| ••••     | NON-LABOR DISCRETIONARY             | \$46,175.67       | \$46,567.37       | \$40,499.02          | ŕ                | \$16,914.98    |
| 000      | (GF)NON-DISCR SALARY (DIST)         | \$2,002,075.92    | \$2,330,708.69    | \$2,387,941.86       |                  | \$220,617.65   |
| 006      | COMMUNICATIONS (DISTRICT)           | \$567.24          | \$675.36          | \$579.09             | ***              | \$52.91        |
| 008      | ELECTRICAL                          | \$168,021.60      | \$148,333.56      | \$140,831.72         | \$153,635.00     | \$12,803.28    |
| 070      | CLASS SIZE REDUCTION (DIST)         | \$343,514.38      | \$0.00            | \$0.00               | \$0.00           | \$0.00         |
| 074      | FLORIDA TEACHER LEAD (DIST)         | \$6,520.37        | \$6,766.49        | \$9,577.47           | \$0.00           | (\$9,577.47)   |
| 075      | TEXTBOOK ALLOCATION (FTE)           | \$1,868.25        | \$4,473.67        | \$2,357.22           | \$13,670.00      | \$11,312.78    |
| 076      | LIBRARY MEDIA CATEGORICAL(FTE)      | \$3,091.76        | \$2,030.19        | \$3,873.17           | \$3,144.10       | (\$729.07)     |
| 077      | SCHOOL IMP (LOTTERY)(FTE)           | \$9,938.83        | \$684.69          | \$843.93             | \$2,734.00       | \$1,890.07     |
| 080      | SCIENCE LAB MATERIALS (FTE)         | \$509.13          | \$1,159.42        | \$0.00               | \$519.46         | \$519.46       |
| 081      | CLOSING THE ACHIEVEMENT GAP         | \$5,414.74        | \$6,787.69        | \$7,003.22           | \$0.00           | (\$7,003.22)   |
| 095      | DONATIONS                           | \$0.00            | \$1,094.45        | \$0.00               | \$0.00           | \$0.00         |
| 500      | IRSD PERFORMANCE PAY (DIST)         | \$50,560.12       | \$5,162.43        | \$0.00               | \$0.00           | \$0.00         |
| 506      | EVEN YEAR SUMMER SCHOOL             | \$0.00            | \$0.00            | \$1,020.52           | \$0.00           | (\$1,020.52)   |
| 510      | ICPALMS                             | \$0.00            | \$0.00            | \$217.90             | \$0.00           | (\$217.90)     |
| 540      | 0.25 CRITICAL NEEDS MILLAGE         | \$102,924.77      | \$122,796.33      | \$164,842.18         | \$3,400.00       | (\$161,442.18) |
| 541      | 0.35 OF 0.60 CRITICAL NEEDS MILLAGE | \$0.00            | \$0.00            | \$0.00               | \$0.00           | \$0.00         |
| 545      | TEACHER SALARY ALLOCATION           | \$0.00            | \$0.00            | \$33,808.65          | \$0.00           | (\$33,808.65)  |
| 547      | P-CARD PROGRAM                      | \$0.00            | \$0.00            | 670.85               | \$0.00           | (\$670.85)     |
| 548      | WATER, SEWER, GARBAGE (DIST)        | \$6,648.00        | \$5,096.20        | \$6,805.42           | \$8,167.00       | \$1,361.58     |
| 550      | INSERVICE INCENTIVE PAY             | \$3,547.39        | \$3,364.07        | \$0.00               | \$0.00           | \$0.00         |
| 555      | 2012-13 RETRO PAY                   | \$0.00            | \$0.00            | \$18,688.23          | \$0.00           | (\$18,688.23)  |
| 563      | SCHOOL RECOGNITION 10/11            | \$42.08           | \$0.00            | \$0.00               | \$0.00           | \$0.00         |
| 577      | SCHOOL RECOGNITION 11/12            | \$38,885.00       | \$0.00            | \$0.00               | \$0.00           | \$0.00         |
| 578      | SCHOOL RECOGNITION 12/13            | \$0.00            | \$51,273.28       | \$54,702.00          | \$0.00           | (\$54,702.00)  |
| 580      | IRCEA SUPPLEMENTS                   | \$0.00            | \$18,222.46       | \$17,710.29          | \$18,345.00      | \$634.71       |
| 589      | IRFIL EXPENSES                      | \$0.00            | \$0.00            | \$1,544.59           | \$0.00           | (\$1,544.59)   |
| 593      | ENERGY SAVINGS REBATE               | \$0.00            | \$0.00            | \$531.00             | \$0.00           | (\$531.00)     |
|          | TOTALS                              | \$2,790,305.25    | \$2,755,196.35    | \$2,894,048.33       | \$2,870,220.07   | (\$23,828.26)  |