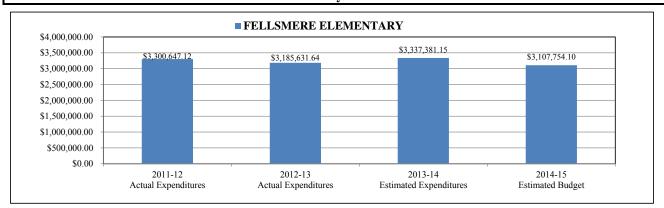

| 1.30                  | 0.00     |
| TEACHER PHYSICAL EDUCATION MID       | 3.00                  | 3.00                  | 3.00                  | 0.00     |
| TEACHER READING MIDDLE               | 5.00                  | 7.00                  | 7.00                  | 0.00     |
| TEACHER SCIENCE MIDDLE               | 6.00                  | 7.00                  | 7.00                  | 0.00     |
| TEACHER SOCIAL STUDIES MIDDLE        | 7.60                  | 7.00                  | 6.60                  | -0.40    |
| TEACHER TECHNOLOGY EDUCATION         | 2.00                  | 2.00                  | 2.00                  | 0.00     |
| TOTAL NUMBER OF POSITION ALLOCATIONS | 70.33                 | 76.80                 | 76.40                 | -0.40    |







#### FELLSMERE ELEMENTARY

| Project# | Description                         | 2011-12<br>Actual<br>Expenditures | 2012-13<br>Actual<br>Expenditures | 2013-14<br>Estimated<br>Expenditures | 2014-15<br>Estimated<br>Budget | Variance       |
|----------|-------------------------------------|-----------------------------------|-----------------------------------|--------------------------------------|--------------------------------|----------------|
|          | NON-LABOR DISCRETIONARY             | \$62,040.74                       | \$63,915.01                       | \$58,516.38                          | \$71,260.35                    | \$12,743.97    |
| 000      | (GF)NON-DISCR SALARY (DIST)         | \$2,521,287.90                    | \$2,827,766.92                    | \$2,851,514.