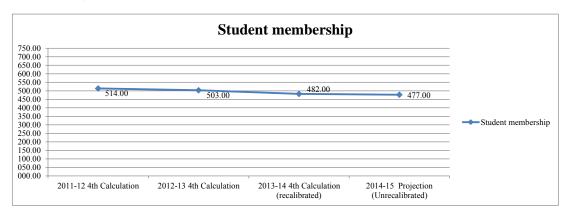

|                            |             |             | 2013-14 4th    | 2014-15          |
|----------------------------|-------------|-------------|----------------|------------------|
|                            | 2011-12 4th | 2012-13 4th | Calculation    | Projection       |
| FTE History and Projection | Calculation | Calculation | (recalibrated) | (Unrecalibrated) |
| Student membership         | 64 00       | 52.00       | 49 00          | 49.00            |