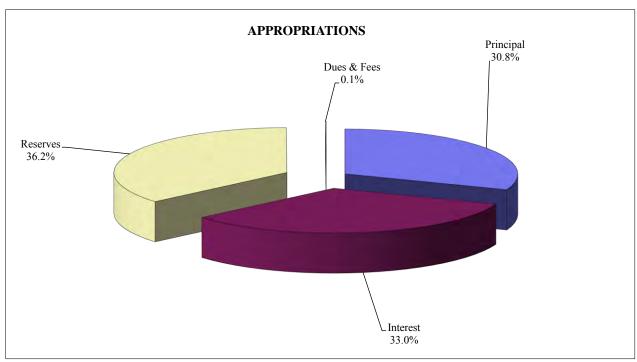

64)    |
| Ending Fund Balance - June 30, 2015                         |                   | \$ | 14,769,768     |

| Analysis of Ending Fund Balance - June 30, 2015 | As a % of Revenue |        |
|-------------------------------------------------|-------------------|--------|
| Nonspendable                                    | \$<br>340,285     | 0.25%  |
| Restricted                                      | 4,303,333         | 3.16%  |
| Assigned                                        | 383,724           | 0.28%  |
| Unassigned                                      | 9,742,426         | 7.15%  |
| Total Fund Balance- June 30, 2015               | \$<br>14,769,768  | 10.84% |
|                                                 |                   |        |



# DEBT SERVICE FUND 2014-2015





# School District of Indian River County Debt Service Fund Budget Fiscal Year 2014-15

|                                                  | Estima    | ated Revenue             |     |                          |    |                         |                  |
|--------------------------------------------------|-----------|--------------------------|-----|--------------------------|----|-------------------------|------------------|
|                                                  |           | Budget<br>2013-14        |     | Proposed<br>2014-15      |    | Increase/<br>(Decrease) | % Change         |
| Federal Sources:                                 |           |                          |     |                          |    |                         |                  |
| ARRA - Qu