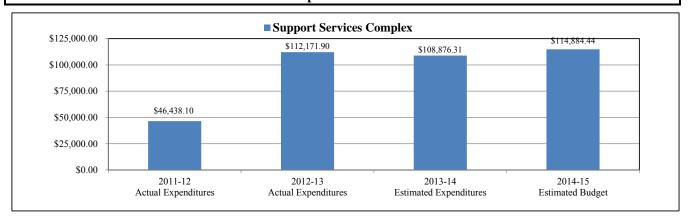

rves



# FLORIDA VIRTUAL

| Project# | Description            | 2011-12<br>Actual<br>Expenditures | 2012-13<br>Actual<br>Expenditures | 2013-14<br>Actual<br>Expenditures | 2014-15<br>Estimated<br>Budget | Variance    |
|----------|------------------------|-----------------------------------|-----------------------------------|-----------------------------------|--------------------------------|-------------|
| 701      | FLORIDA VIRTUAL SCHOOL | \$0.00                            | \$23,141.50                       | \$14,999.58                       | \$35,000.00                    | \$20,000.42 |
|          | TOTALS                 | 0.00                              | 23,141.50                         | 14,999.58                         | 35,000.00                      | 20,000.42   |



#### **Support Services Complex**

|          |                             | 2011-12<br>A otrol     | 2012-13                | 2013-14<br>Estimated | 2014-15<br>Estimated |            |
|----------|-----------------------------|------------------------|------------------------|----------------------|----------------------|------------|
| Project# | Description                 | Actual<br>Expenditures | Actual<br>Expenditures | Expenditures         | Budget               | Variance   |
| 000      | (GF)NON-DISCR SALARY (DIST) | \$20,141.25            | \$42,088.15            | \$45,276.33          | \$44,623.44          | (\$652.89) |
| 006      | COMMUNICATIONS (DISTRICT)   | \$516.08               | \$1,673.89             | \$1,531.20           | \$1,670.00           | \$138.80   |
| 0