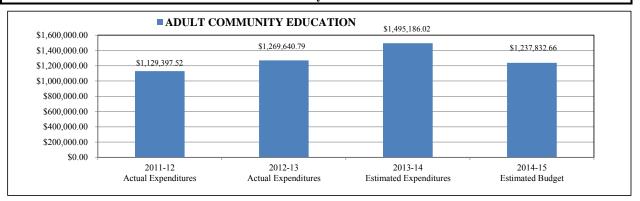

## ADULT COMMUNITY EDUCATION

|          |                                 |                | 2012-13        |                |                |                |
|----------|---------------------------------|----------------|----------------|----------------|----------------|----------------|
|          |                                 | 2011-12        | Actual         | 2013-14        | 2014-15        |                |
|          |                                 | Actual         | Expenditure    | Estimated      | Estimated      |                |
| Project# | Description                     | Expenditures   | S              | Expenditures   | Budget         | Variance       |
| 0        | (GF)NON-DISCR SALARY (DIST)     | \$0.00         | \$0.00         | \$720.93       | \$0.00         | (\$720.93)     |
| 74       | FLORIDA TEACHER LEAD (DIST)     | \$0.00         | \$0.00         | \$269.03       | \$0.00         | (\$269.03)     |
| 506      | EVEN YEAR SUMMER SCHOOL         | \$20,704.77    | \$0.00         | \$0.00         | \$0.00         | \$0.00         |
| 545      | TEACHER SALARY ALLOCATION       | \$0.00         | \$0.00         | \$5,032.46     | \$0.00         | (\$5,032.46)   |
| 555      | 2012-13 RETRO PAY               | \$0.00         | \$0.00         | \$19.49        | \$0.00         | (\$19.49)      |
| 593      | ENERGY SAVINGS REBATE           | \$0.00         | \$0.00         | \$14.00        | \$0.00         | (\$14.00)      |
| 610      | ADULT EDUCATION-GENERAL         | \$601,846.64   | 814,724.84     | 1,022,327.86   | \$764,482.04   | (\$257,845.82) |
| 612      | ADULT EDUCATION-CULINARY        | \$16,848.32    | 8,477.45       | 8,439.67       | \$13,338.90    | \$4,899.23     |
| 613      | ADULT EDUCATION-CDL             | \$2,621.11     | 2,734.55       | 5,570.99       | \$3,488.10     | (\$2,082.89)   |
| 614      | ADULT EDUCATION-SECURITY D TRN  | \$3,313.94     | 2,719.78       | 2,587.92       | \$3,306.75     | \$718.83       |
| 615      | ADULT EDUCATION-SECURITY G TRN  | \$2,715.17     | \$0.00         | \$0.00         | \$2,906.75     | \$2,906.75     |
| 616      | ADULT EDUCATION-WELDING PROGRAM | \$0.00         | \$0.00         | \$51,816.01    | \$16,801.60    | (\$35,014.41)  |
| 619      | ADULT EDUCATION-ADMINISTRATIVE  | \$93,876.82    | \$0.00         | \$0.00         | \$0.00         | \$0.00         |
| 620      | ADULT EDUCATION-MEDICAL         | \$9,591.21     | 9,030.50       | 10,412.62      | \$8,000.00     | (\$2,412.62)   |
| 621      | ADULT EDUCATION-CERT NURSE AST  | \$88,411.25    | 83,920.93      | 83,684.05      | \$89,529.18    | \$5,845.13     |
| 623      | ADULT EDUCATION-MEDICAL ASST    | \$68,496.71    | 74,283.31      | 68,180.47      | \$81,951.04    | \$13,770.57    |
| 625      | ADULT EDUCATION-MEDICAL CODING  | \$63,404.94    | 60,710.63      | 6,991.56       | \$7,076.20     | \$84.64        |
| 626      | ADULT EDUCATION-PHLEBOTOMY      | \$7,751.01     | 9,511.58       | 6,944.14       | \$5,606.75     | (\$1,337.39)   |
| 627      | ADULT EDUCATION-PHARMACY TECH   | \$3,185.44     | 53,242.34      | 55,213.20      | \$59,712.53    | \$4,499.33     |
| 628      | ADULT EDUCATION-LIC PRAC NURSE  | \$146,630.19   | 150,284.88     | 167,951.58     | \$181,632.82   | \$13,681.24    |
| 905      | BANDWIDTH GRANT                 | \$0.00         | -              | -              | \$0.00         | \$0.00         |
|          | TOTALS                          | \$1,129,397.52 | \$1,269,640.79 | \$1,495,186.02 | \$1,237,832.66 | (\$257,353.36) |