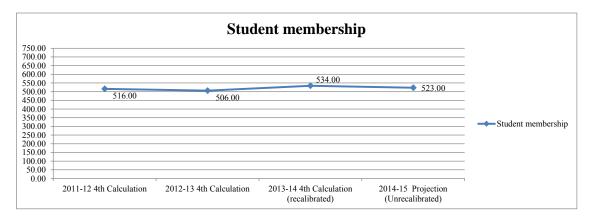

|                            | 2011 12 11                 | 2012 12 13                 | 2013-14 4th                | 2014-15                        |
|----------------------------|----------------------------|----------------------------|----------------------------|--------------------------------|
| FTE History and Projection | 2011-12 4th<br>Calculation | 2012-13 4th<br>Calculation | Calculation (recalibrated) | Projection<br>(Unrecalibrated) |
| Student membership         | 2,753.00                   | 2,767.00                   | 2,653.00                   | 2,826.00                       |