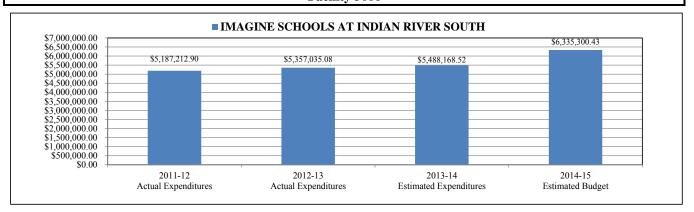

## VERO BEACH HIGH SCHOOL

| Project# | Description                    | 2011-12<br>Actual<br>Expenditures | 2012-13<br>Actual<br>Expenditures | 2013-14<br>Estimated<br>Expenditures | 2014-15<br>Estimated Budget | Variance       |
|----------|--------------------------------|-----------------------------------|-----------------------------------|--------------------------------------|-----------------------------|----------------|
| Trojecu  | NON-LABOR DISCRETIONARY        | \$521,075.46                      | \$601,355.42                      | \$708,278.85                         | \$530,645.99                | (\$177,632.86) |
| 000      | (GF)NON-DISCR SALARY (DIST)    | \$10,542,819.47                   | \$10,717,995.72                   | Ť                                    | \$11,447,880.48             | \$347,890.18   |
| 006      | COMMUNICATIONS (DISTRICT)      | \$2,424.28                        | \$3,461.12                        | \$3,403.20                           | \$3,713.00                  | \$309.80       |
| 008      | ELECTRICAL                     | \$1,056,600.79                    | \$1,249,640.10                    | \$1,052,371.54                       | \$1,148,042.00              | \$95,670.46    |
| 070      | CLASS SIZE REDUCTION (DIST)    | \$311,093.91                      | \$0.00                            | \$0.00                               | \$0.00                      | \$0.00         |
| 074      | FLORIDA TEACHER LEAD (DIST)    | \$27,513.70                       | \$27,864.26                       | \$39,708.83                          | \$0.00                      | (\$39,708.83)  |
| 075      | TEXTBOOK ALLOCATION (FTE)      | \$126,495.76                      | \$56,904.96                       | \$47,770.27                          | \$79,596.90                 | \$31,826.63    |
| 076      | LIBRARY MEDIA CATEGORICAL(FTE) | \$12,207.57                       | \$7,412.20                        | \$19,612.17                          | \$15,256.07                 | (\$4,356.10)   |
| 077      | SCHOOL IMP (LOTTERY)(FTE)      | \$8,170.07                        | \$6,110.90                        | \$1,157.92                           | \$13,266.15                 | \$12,108.23    |
| 080      | SCIENCE LAB MATERIALS (FTE)    | \$10,581.96                       | \$4,355.55                        | \$4,144.05                           | \$4,112.51                  | (\$31.54)      |
| 081      | CLOSING THE ACHIEVEMENT GAP    | \$1,411.29                        | \$15,699.81                       | \$2,028.30                           | \$0.00                      | (\$2,028.30)   |
| 084      | DUAL ENROLLMENT                | \$0.00                            | \$0.00                            | \$0.00                               | \$136,000.00                | \$136,000.00   |
| 085      | ADVANCED PLACEMENT (FTE)       | \$183,979.73                      | \$123,193.55                      | \$146,672.67                         | \$259,249.55                | \$112,576.88   |
| 092      | DISTRCT SUPP STUDT COMPETITION | \$5,373.71                        | \$0.00                            | \$0.00                               | \$0.00                      | \$0.00         |
| 500      | IRSD PERFORMANCE PAY (DIST)    | \$283,336.27                      | \$40,828.09                       | \$0.00                               | \$0.00                      | \$0.00         |
| 501      | DIST SUPP - GRADUATION COSTS   | \$12,910.54                       | \$4,090.00                        | \$4,982.00                           | \$0.00                      | (\$4,982.00)   |
| 505      | ODD YEAR SUMMER SCHOOL         | \$0.00                            | \$449.53                          | \$0.00                               | \$0.00                      | \$0.00         |
| 506      | EVEN YEAR SUMMER SCHOOL        | \$3,960.26                        | \$0.00                            | \$0.00                               | \$0.00                      | \$0.00         |
| 540      | 0.25 CRITICAL NEEDS MILLAGE    | \$233,755.78                      | \$316,822.58                      | \$92,607.67                          | \$0.00                      | (\$92,607.67)  |
| 541      | .35 CRITIAL NEEDS MILLAGE      | \$0.00                            | \$0.00                            | \$73,911.97                          | \$0.00                      | (\$73,911.97)  |
| 545      | TEACHER SALARY ALLOCATION      | \$0.00                            | \$0.00                            | \$131,860.71                         | \$0.00                      | (\$131,860.71) |
| 547      | P-CARD PROGRAM                 | (\$1,932.84)                      | \$0.00                            | \$1,307.50                           | \$0.00                      | (\$1,307.50)   |
| 548      | WATER, SEWER, GARBAGE (DIST)   | \$61,148.24                       | \$50,624.39                       | \$47,261.77                          | \$56,714.00                 | \$9,452.23     |
| 549      | BOTTLED GAS (PROPANE) (DIST)   | \$19,186.29                       | \$14,484.53                       | \$14,509.41                          | \$14,509.00                 | (\$0.41)       |
| 550      | INSERVICE INCENTIVE PAY        | \$19,399.33                       | \$15,878.40                       | \$0.00                               | \$0.00                      | \$0.00         |
| 555      | 2012-13 RETRO PAY              | \$0.00                            | \$0.00                            | \$84,165.36                          | \$0.00                      | (\$84,165.36)  |
| 562      | CAREER VOCATIONAL ADD ON FTE   | \$71,162.01                       | \$54,192.17                       | \$161,935.39                         | \$152,104.17                | (\$9,831.22)   |
| 578      | SCHOOL RECOGNITION             | \$0.00                            | \$256,818.00                      | \$0.00                               | \$0.00                      | \$0.00         |
| 579      | SECONDARY REMEDIATION          | \$0.00                            | \$0.00                            | \$0.00                               | \$13,150.00                 | \$13,150.00    |
| 580      | IRCEA SUPPLEMENTS              | \$0.00                            | \$178,954.16                      | \$190,470.58                         | \$190,505.00                | \$34.42        |
| 582      | END OF COURSE BOOT CAMP        | \$0.00                            | \$0.00                            | \$8,200.84                           | \$12,000.00                 | \$3,799.16     |
| 589      | IRFIL EXPENSES                 | \$0.00                            | \$0.00                            | \$5,885.82                           | \$0.00                      | (\$5,885.82)   |
| 591      | CUSTODIAL SUBSTITUTES          | \$0.00                            | \$0.00                            | \$1,482.18                           | \$0.00                      | (\$1,482.18)   |
| 592      | SACS ACCREDITATION REVIEW      | \$0.00                            | \$0.00                            | \$2,493.01                           | \$0.00                      | (\$2,493.01)   |
| 598      | SICK LEAVE BUYBACK             | \$0.00                            | \$0.00                            | \$5,153.07                           | \$0.00                      | (\$5,153.07)   |
|          | TOTALS                         | \$13,512,673.58                   | \$13,747,135.44                   | \$13,951,365.38                      | \$14,076,744.82             | \$125,379.44   |