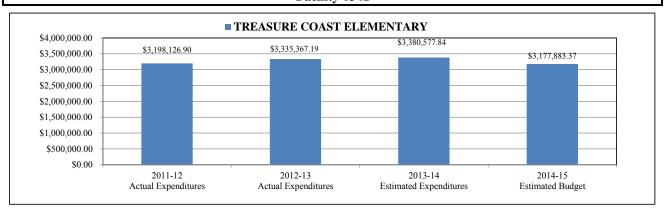

OF POSITION ALLOCATIONS | 47.00      | 50.50      | 48.50      | (2.00)   |

|                            | 2011-12 4th<br>Calculation | 2012-13 4th<br>Calculation | 2013-14 4th<br>Calculation<br>(recalibrated) | 2014-15<br>Projection<br>(Unrecalibrated) |
|----------------------------|----------------------------|----------------------------|----------------------------------------------|-------------------------------------------|
| FTE History and Projection | Calculation                | Calculation                | (recambrated)                                | (Unrecambrated)                           |
| Student membership         | 549.00                     | 549.00                     | 545.00                                       | 553.00                                    |





#### TREASURE COAST ELEMENTARY

| Project# | Description                         | 2011-12<br>Actual<br>Expenditures | 2012-13<br>Actual<br>Expenditures | 2013-14<br>Estimated<br>Expenditures | 2014-15<br>Estimated<br>Budget | Variance       |
|----------|-------------------------------------|-----------------------------------|-----------------------------------|--------------------------------------|--------------------------------|----------------|
|          | NON-LABOR DISCRETIONARY             | \$67,487.53                       | \$69,480.60                       | \$76,251.88                          | \$68,038.95                    | (\$8,212.93)   |
| 000      | (GF)NON-DISCR SALARY (DIST)         | \$2,093,576.71                    | \$2,931,315.96                    | \$2,816