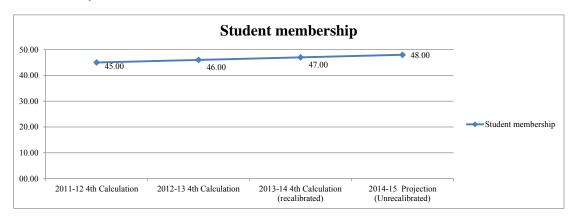

|                            |             |             | 2013-14 4th    | 2014-15          |
|----------------------------|-------------|-------------|----------------|------------------|
|                            | 2011-12 4th | 2012-13 4th | Calculation    | Projection       |
| FTE History and Projection | Calculation | Calculation | (recalibrated) | (Unrecalibrated) |
| Student membership         | 553.00      | 547.00      | 547.00         | 546.00           |