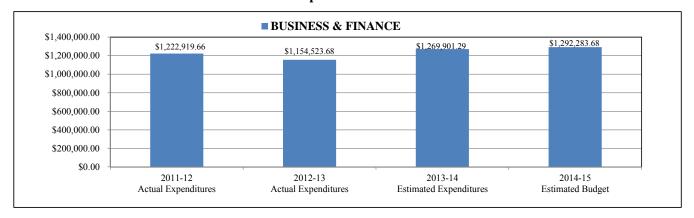

| 0.65                  | 0.00     |
| HEALTH ASSISTANT 1                   | 1.00                  | 1.00                  | 1.00                  | 0.00     |
| HEALTH SERVICES COORDINATOR          | 0.00                  | 1.00                  | 1.00                  | 0.00     |
| SCHOOL PSYCHOLOGIST                  | 5.85                  | 7.15                  | 7.15                  | 0.00     |
| SCHOOL SOCIAL WORKER PROTECH         | 1.00                  | 1.00                  | 1.00                  | 0.00     |
| SECRETARY II - 12 MONTH              | 1.00                  | 1.00                  | 1.00                  | 0.00     |
| TOTAL NUMBER OF POSITION ALLOCATIONS | 10.50                 | 12.80                 | 12.80                 | 0.00     |



#### **BUSINESS & FINANCE**

| Project# | Description                    | 2011-12<br>Actual<br>Expenditures | 2012-13<br>Actual<br>Expenditures | 2013-14<br>Estimated<br>Expenditures | 2014-15<br>Estimated<br>Budget | Variance      |
|----------|--------------------------------|-----------------------------------|-----------------------------------|--------------------------------------|--------------------------------|---------------|
|          | NON-LABOR DISCRETIONARY        | \$34,988.45                       | \$39,702.19                       | \$40,683.56                          | \$36,645.00                    | (\$4,038.56)  |
| 000      | (GF)NON-DISCR SALARY (DIST)    | \$1,092,391.67                    | \$1,085,048.88                    | \$1,141,007.19