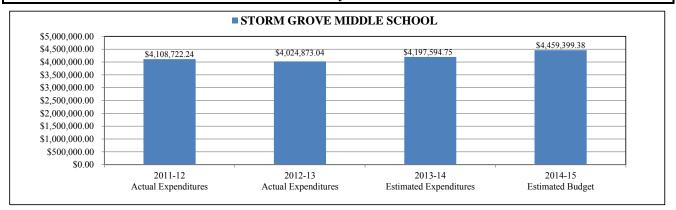

Y              | 1.00                  | 1.00                  | 1.00                  | 0.00     |
| TEACHER PHYSICAL EDUCATION ELE       | 2.00                  | 2.00                  | 2.00                  | 0.00     |
| TOTAL NUMBER OF POSITION ALLOCATIONS | 57.00                 | 59.50                 | 58.50                 | (1.00)   |

|                            | 2011-12 4th | 2012-13 4th | 2013-14 4th<br>Calculation | 2014-15<br>Projection |
|----------------------------|-------------|-------------|----------------------------|-----------------------|
| FTE History and Projection | Calculation | Calculation | (recalibrated)             | (Unrecalibrated)      |
| Student membership         | 637.00      | 636.00      | 648.00                     | 624.00                |





### STORM GROVE MIDDLE SCHOOL

|          |                                     | 2011-12<br>Actual | 2012-13<br>Actual | 2013-14<br>Estimated | 2014-15<br>Estimated |                |
|----------|-------------------------------------|-------------------|-------------------|----------------------|----------------------|----------------|
| Project# | Description                         | Expenditures      | Expenditures      | Expenditures         | Budget               | Variance       |
| ••••     | NON-LABOR DISCRETIONARY             | \$54,851.28       | \$84,893.81       | \$58,609.83          | \$91,766.52          | \$33,156.69    |
| 000      | (GF)NON-DISCR SALARY (DIST)         | \$3,279,326.94    | \$3,148,439.62    | \$3,454,240.55       | \$3,857,185.67       | \$402,945.12