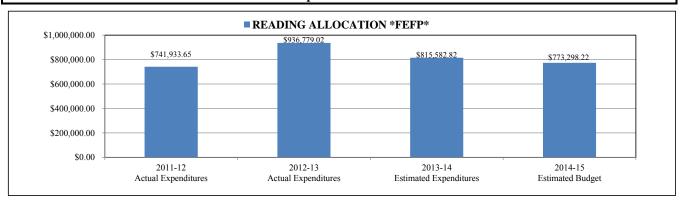

| 1.00       | 1.00       | 1.00       | 0.00     |
| MECHANIC                             | 6.00       | 7.00       | 7.00       | 0.00     |
| MECHANIC FOREMAN                     | 1.00       | 1.00       | 1.00       | 0.00     |
| SECRETARY II TRANSPORTATION 12       | 2.00       | 2.00       | 2.00       | 0.00     |
| TRANS COMPUTER ROUTING SPECIAL       | 1.00       | 1.00       | 1.00       | 0.00     |
| TRANSPORTATION COMPUTER TECHNI       | 1.00       | 1.00       | 1.00       | 0.00     |
| TRANSPORTATION OPS SPECIALIST        | 1.00       | 1.00       | 1.00       | 0.00     |
| WAREHOUSE FOREMAN                    | 1.00       | 1.00       | 1.00       | 0.00     |
| TOTAL NUMBER OF POSITION ALLOCATIONS | 125.00     | 126.00     | 126.00     | 0.00     |



#### READING ALLOCATION \*FEFP\*

| Project# | Description                   | 2011-12<br>Actual<br>Expenditures | 2012-13<br>Actual<br>Expenditures | 2013-14<br>Estimated<br>Expenditures | 2014-15<br>Estimated<br>Budget | Variance      |
|----------|-------------------------------|-----------------------------------|-----------------------------------|--------------------------------------|--------------------------------|---------------|
| 500      | IRSD PERFORMANCE PAY (DIST)   | \$32,878.10                       | \$0.00                            | \$0.00                               | \$0.00                         | \$0.00        |
| 545      | TEACHER SALARY ALLOCATION     | \$0.00                            | \$0.00                            | \$9,284.64