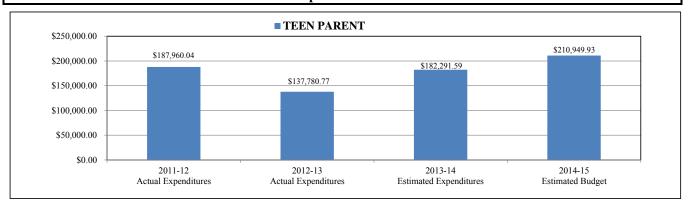

## ALTERNATIVE EDUCATION CENTER

|          |                                     | 2011-12                    | 2012-13<br>Actual | 2013-14<br>Estimated | 2014-15<br>Estimated |               |
|----------|-------------------------------------|----------------------------|-------------------|----------------------|----------------------|---------------|
| Project# | Description                         | <b>Actual Expenditures</b> | Expenditures      | Expenditures         | Budget               | Variance      |
|          | NON-LABOR DISCRETIONARY             | \$12,387.62                | \$14,103.40       | \$13,948.69          | \$10,243.80          | (\$3,704.89)  |
| 000      | (GF)NON-DISCR SALARY (DIST)         | \$856,566.84               | \$897,498.80      | \$954,134.12         | \$989,034.19         | \$34,900.07   |
| 006      | COMMUNICATIONS (DISTRICT)           | \$1,306.68                 | \$1,417.32        | \$1,263.45           | \$1,378.00           | \$114.55      |
| 008      | ELECTRICAL                          | \$65,858.41                | \$70,082.89       | \$60,390.10          | \$65,880.00          | \$5,489.90    |
| 051      | ALTERNATIVE CENTER SUPPORT          | \$21,721.28                | \$22,961.89       | \$14,557.87          | \$19,255.36          | \$4,697.49    |
| 074      | FLORIDA TEACHER LEAD (DIST)         | \$1,997.57                 | \$2,014.74        | \$2,959.33           | \$0.00               | (\$2,959.33)  |
| 075      | TEXTBOOK ALLOCATION (FTE)           | \$0.00                     | \$2,316.12        | \$8,809.48           | \$1,463.40           | (\$7,346.08)  |
| 077      | SCHOOL IMP (LOTTERY)(FTE)           | \$0.00                     | \$0.00            | \$0.00               | \$250.50             | \$250.50      |
| 500      | IRSD PERFORMANCE PAY (DIST)         | \$20,273.79                | \$5,185.43        | \$0.00               | \$0.00               | \$0.00        |
| 540      | 0.25 CRITICAL NEEDS MILLAGE         | \$40,225.05                | \$32,258.69       | \$6,255.13           | \$0.00               | (\$6,255.13)  |
| 541      | 0.35 OF 0.60 CRITICAL NEEDS MILLAGE | \$0.00                     | \$0.00            | \$852.60             | \$0.00               | (\$852.60)    |
| 544      | DISTRICTWIDE MOVING                 | \$255.00                   | \$0.00            | \$0.00               | \$0.00               | \$0.00        |
| 545      | TEACHER SALARY ALLOCATION           | \$0.00                     | \$0.00            | \$12,287.27          | \$0.00               | (\$12,287.27) |
| 548      | WATER, SEWER, GARBAGE (DIST)        | \$7,124.36                 | \$6,258.65        | \$6,134.28           | \$7,361.00           | \$1,226.72    |
| 549      | BOTTLED GAS (PROPANE) (DIST)        | \$3,004.11                 | \$1,735.82        | \$1,616.84           | \$2,032.00           | \$415.16      |
| 550      | INSERVICE INCENTIVE PAY             | \$2,865.19                 | \$3,094.94        | \$0.00               | \$0.00               | \$0.00        |
| 555      | 2012-13 RETRO PAY                   | \$0.00                     | \$0.00            | \$3,696.66           | \$0.00               | (\$3,696.66)  |
| 580      | IRCEA SUPPLEMENTS                   | \$0.00                     | \$7,531.47        | \$8,661.05           | \$8,821.00           | \$159.95      |
|          | TOTALS                              | \$1,033,585.90             | \$1,066,460.16    | \$1,095,566.87       | \$1,105,719.25       | \$10,152.38   |