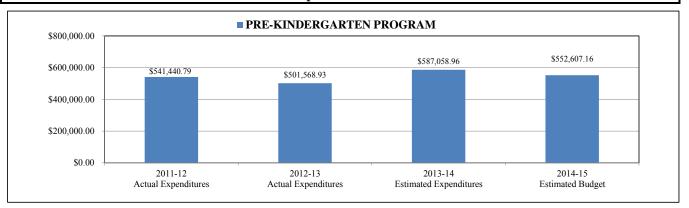

\$741,933.65                      | \$936,779.02                      | \$815,582.82                         | \$773,298.22                   | (\$42,284.60) |

|                                      | 2012-13    | 2013-14    | 2014-15    |          |
|--------------------------------------|------------|------------|------------|----------|
| Position Description                 | Allocation | Allocation | Allocation | Variance |
| READING COACH, ELEMENTARY            | 2.00       | 2.00       | 2.00       | 0.00     |
| TEACHER READING MIDDLE               | 4.00       | 4.00       | 4.00       | 0.00     |
| TEACHER READING, SENIOR HIGH         | 6.00       | 5.00       | 5.00       | 0.00     |
| TOTAL NUMBER OF POSITION ALLOCATIONS | 12.00      | 11.00      | 11.00      | 0.00     |



#### PRE-KINDERGARTEN PROGRAM

| Project# | Description                 | 2011-12<br>Actual<br>Expenditures | 2012-13<br>Actual<br>Expenditures | 2013-14<br>Estimated<br>Expenditures | 2014-15<br>Estimated<br>Budget | Variance       |
|----------|-----------------------------|-----------------------------------|-----------------------------------|--------------------------------------|--------------------------------|----------------|
| 095      | DONATIONS                   | \$0.00                            | \$1,666.94                        | \$3,992.10                           | \$0.00                         | (\$3,992.10)   |
| 500      | IRSD PERFORMANCE PAY (DIST) | \$6,098.19                        | \$0.00                            | \$0.00                               | \