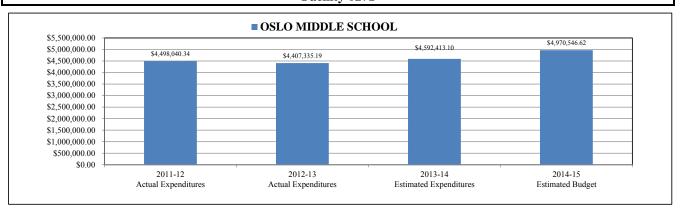

| 4.50       | 4.50       | 0.00     |
| TEACHER MUSIC ELEMENTARY                | 1.00       | 1.00       | 1.00       | 0.00     |
| TEACHER PHYSICAL EDUCATION ELE          | 1.00       | 1.00       | 1.00       | 0.00     |
| TOTAL NUMBER OF POSITION ALLOCATIONS    | 47.00      | 45.00      | 45.00      | 0.00     |

|                            |             |             | 2013-14 4th    | 2014-15          |
|----------------------------|-------------|-------------|----------------|------------------|
|                            | 2011-12 4th | 2012-13 4th | Calculation    | Projection       |
| FTE History and Projection | Calculation | Calculation | (recalibrated) | (Unrecalibrated) |
| Student membership         | 467.00      | 465.00      | 465.00         | 473.00           |





# OSLO MIDDLE SCHOOL

|          |                                     | 2011-12<br>Actual | 2012-13<br>Actual | 2013-14<br>Estimated | 2014-15<br>Estimated |               |
|----------|-------------------------------------|-------------------|-------------------|----------------------|----------------------|---------------|
| Project# | Description                         | Expenditures      | Expenditures      | Expenditures         | Budget               | Variance      |
|          | NON-LABOR DISCRETIONARY             | \$55,946.73       | \$72,325.82       | \$64,324.83          | \$90,875.00          | \$26,550.17   |
| 000      | (GF)NON-DISCR SALARY (DIST)         | \$3,652,841.65    | \$3,656,736.41    | \$3,840,025.79       | \$4,250,254.00       | \$410,228.21  |
| 006