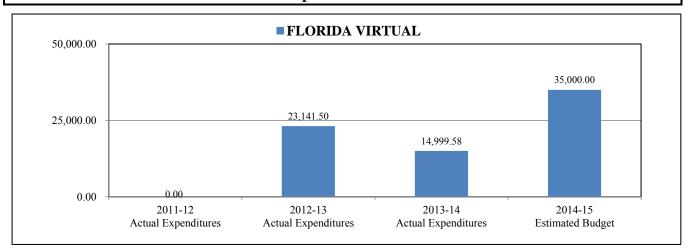

FOR SALARY ENHANCEMENTS-NONBARG | \$0.00            | \$0.00            | \$300,000.00      | \$0.00                         | (\$300,000.00)   |
| 581       | RESERVE FOR SALARY ENHANCEMENTS-CWA     | \$0.00            | \$0.00            | \$300,000.00      | \$84,000.00                    | (\$216,000.00)   |
| 590       | RESERVE FOR CLAIMS UNDER DEDUCTIBLE     | \$0.00            | \$0.00            | \$21,209.00       | \$18,000.00                    | (\$3,209.00)     |
|           | TOTALS                                  | 7,890,201.00      | 4,243,602.00      | 11,075,335.02     | 11,404,351.28                  | 329,016.26       |

<sup>\*\*</sup> Certain Reserves were subsequently and appropriately reclassified between 9115 Districtwide Services and 9116 Districtwide Reserves



# FLORIDA VIRTUAL

| Project# | Description            | 2011-12<br>Actual<br>Expenditures | 2012-13<br>Actual<br>Expenditures | 2013-14<br>Actual<br>Expenditures | 2014-15<br>Estimated<br>Budget | Variance    |
|----------|------------------------|-----------------------------------|-----------------------------------|-----------------------------------|--------------------------------|-------------|
| 701      | FLORIDA VIRTUAL SCHOOL | \$0.00                            | \$23,141.50                       | \$14,999.58                       | \$35,000.00                    | \$20,000.42 |
|          | TOTALS                 | 0.00                              | 23,141.50                         | 14,999.58                         | 35,000.00                      | 20,000.42   |



####