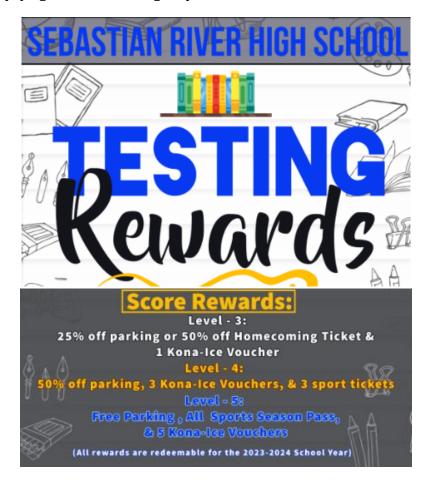

### Is there discounted pricing?

- Scores on state tests from 22-23 (FAST ELA test, ALG/GEO EOC, BIO EOC, and US History EOC) are used for discounts. *Highest score on all tests taken is used for the one-time discount.* See breakdown below:
  - **Level 3** cost is \$37.50 (25% off)
  - ➤ **Level 4** cost is \$25.00 (50% off)
  - ➤ **Level 5 Free** Parking
    - \*\*If paying cash, exact change is preferred.