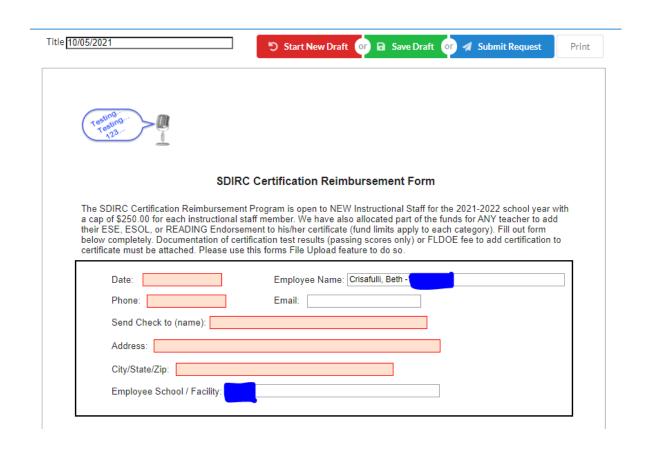

#### START ENTERING INFO...

- DATE
- PHONE
- EMAIL
- NAME FOR CHECK
- ADDRESS
- CITY/STATE/ZIP
- SCHOOL OR FACILITY