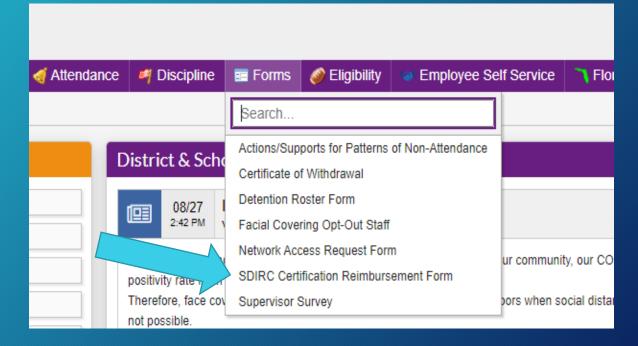

# WHERE DO I START?

### 1 CLICK ON FOCUS ICON ON DISTRICT WEBSITE

OR ONCE IN CLASSLINK, CLICK ON FOCUS ICON