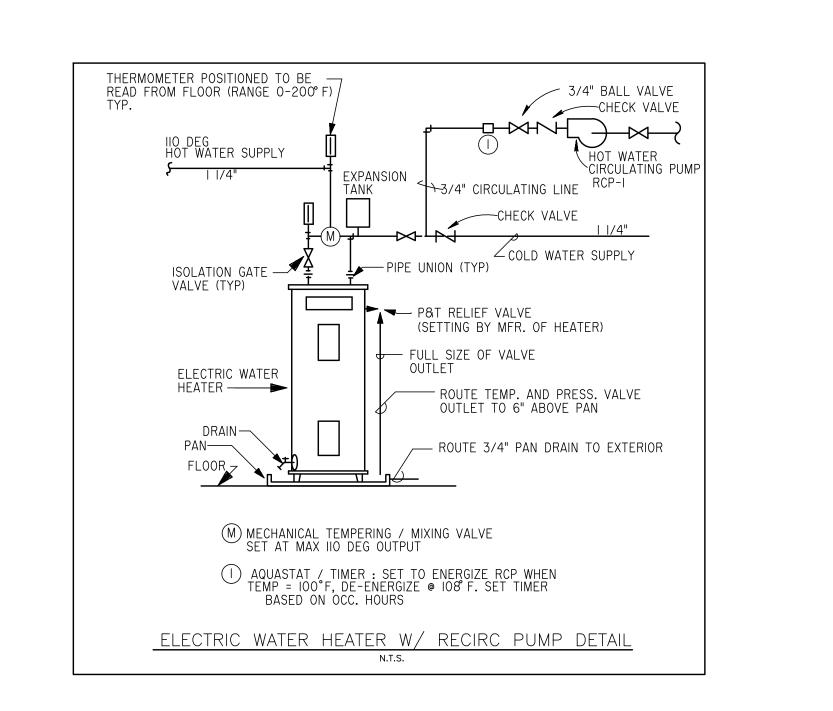

|       | PLUMBING EQUIPMENT S                                                                                                                                                      | CHEDULE                                         |
|-------|---------------------------------------------------------------------------------------------------------------------------------------------------------------------------|-------------------------------------------------|
| CODE  | DESCRIPTION                                                                                                                                                               | REMARKS                                         |
| CO-1  | WALL CLEAN OUT PLUG WITH CHROME PLATED BRASS COVER PLATE.                                                                                                                 |                                                 |
| FD-1  | FLOOR DRAIN, JOSAM SERIES 30000A, C.I. BODY,<br>POLISHED BRONZE STRAINER, INTEGRAL TRAP,<br>WITH PRIMER CONNECTION & TRAPGUARD<br>INSERT BY PROSET.                       | CONNECTED TO NEAREST                            |
| FD-2  | FLOOR DRAIN, JOSAM SERIES 30000E1 WITH<br>EXTENDED RIM, C.I. BODY, POLISHED BRONZE<br>STRAINER, INTEGRAL TRAP, WITH PRIMER<br>CONNECTION & TRAPGUARD INSERT BY<br>PROSET. | TRAP PRIMER TO BE                               |
| HB-1  | HOSE BIBB, ALL BRASS, 3/4" HOSE CONNECTION,<br>VACUUM BREAKER, LOOSE KEY STOP.                                                                                            | PROVIDE SHUT-OFF TO<br>EACH HOSE BIBB PER CODE. |
| RCP-1 | HOT WATER RECIRC. PUMP, BELL & GOSSETT<br>SERIES PR, 10GPM AT 16 FT. T.D.H., ALL BRONZE,<br>1/6 HP, 120V 1 PHASE                                                          |                                                 |
| VB-1  | UTILITY VALVE BOX FOR WASHER, GUY GRAY<br>MODEL VB260TS, 3/4" HOSE THREAD, H&CW<br>VALVES, 2" DRAIN CONNECTION.                                                           |                                                 |