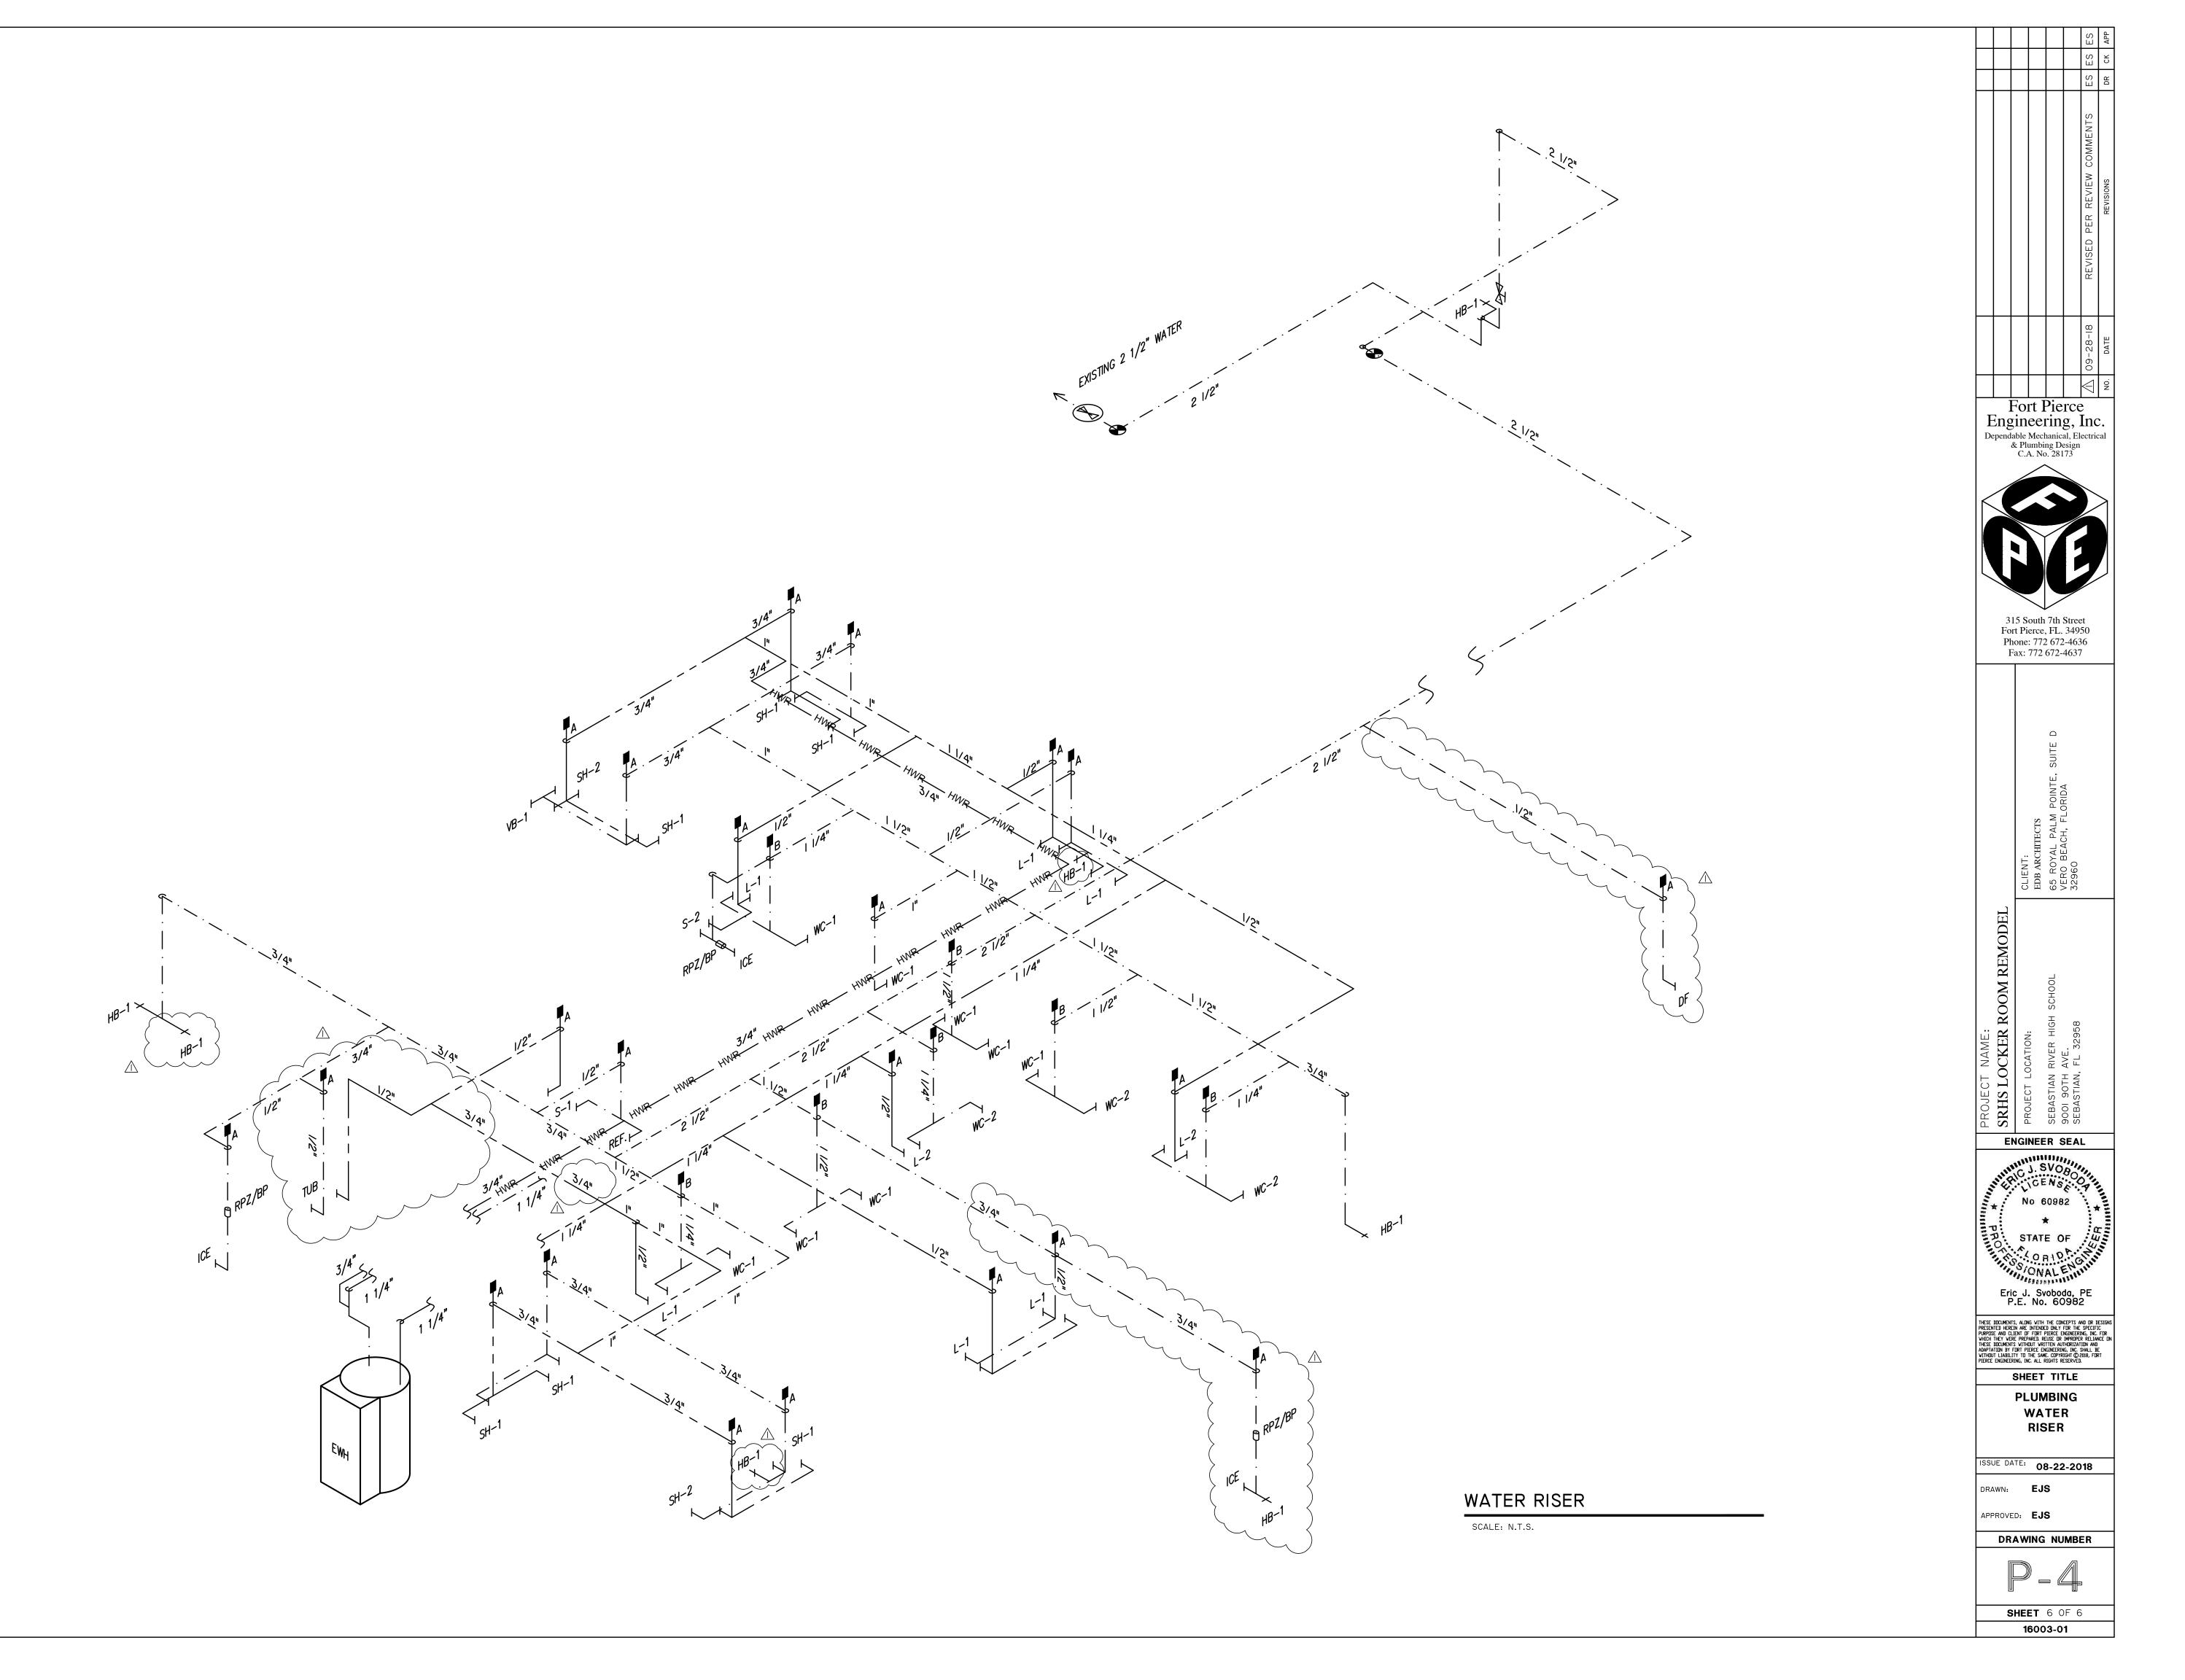

|       | PLUMBING EQUIPMENT S                                                                                                                                                      | CHEDULE                                         |
|-------|---------------------------------------------------------------------------------------------------------------------------------------------------------------------------|-------------------------------------------------|
| CODE  | DESCRIPTION                                                                                                                                                               | REMARKS                                         |
| CO-1  | WALL CLEAN OUT PLUG WITH CHROME PLATED BRASS COVER PLATE.                                                                                                                 |                                                 |
| FD-1  | FLOOR DRAIN, JOSAM SERIES 30000A, C.I. BODY,<br>POLISHED BRONZE STRAINER, INTEGRAL TRAP,<br>WITH PRIMER CONNECTION & TRAPGUARD<br>INSERT BY PROSET.                       | CONNECTED TO NEAREST                            |
| FD-2  | FLOOR DRAIN, JOSAM SERIES 30000E1 WITH<br>EXTENDED RIM, C.I. BODY, POLISHED BRONZE<br>STRAINER, INTEGRAL TRAP, WITH PRIMER<br>CONNECTION & TRAPGUARD INSERT BY<br>PROSET. | TRAP PRIMER TO BE                               |
| HB-1  | HOSE BIBB, ALL BRASS, 3/4" HOSE CONNECTION,<br>VACUUM BREAKER, LOOSE KEY STOP.                                                                                            | PROVIDE SHUT-OFF TO<br>EACH HOSE BIBB PER CODE. |
| RCP-1 | HOT WATER RECIRC. PUMP, BELL & GOSSETT<br>SERIES PR, 10GPM AT 16 FT. T.D.H., ALL BRONZE,<br>1/6 HP, 120V 1 PHASE                                                          |                                                 |
| VB-1  | UTILITY VALVE BOX FOR WASHER, GUY GRAY<br>MODEL VB260TS, 3/4" HOSE THREAD, H&CW<br>VALVES, 2" DRAIN CONNECTION.                                                           |                                                 |

| SYMBOLS           | DESCRI                         |
|-------------------|--------------------------------|
| <u> </u>          | COLD WATER (                   |
|                   | HOT WATER (H                   |
|                   | SEWER (S)                      |
|                   | VENT LINE (V)                  |
| HWR               | RECIR. HOT WA                  |
| CD                | CONDENSATE D                   |
| x                 | EXISTING PIPE                  |
| €                 | CONNECT TO E                   |
| —SD—              | STORM DRAIN                    |
| Р                 | PUMP<br>VENT THRU RO           |
| VTR<br>WC         | WATER CLOSE                    |
| UR                | URINAL                         |
| HL                | HAND LAVATOR                   |
| L-(No)            | LAVATORY                       |
| НВ                | HOSE BIBB                      |
| SS                | SERVICE SINK                   |
| DF                | DRINKING FOUN                  |
| EWC               | ELECTRIC WATE                  |
| EWH               | ELECTRIC WAT                   |
| GWH               | GAS WATER HE                   |
| SH<br>HS          | SHOWER<br>HAND SINK            |
| FD                | FLOOR DRAIN                    |
| RD                | ROOF DRAIN                     |
|                   | GATE VALVE                     |
|                   | GLOBE VALVE                    |
|                   | CHECK VALVE                    |
| -247424-          | BACK FLOW PR                   |
|                   | VALVE IN YARE<br>(TYPE AS NOTE |
| <b>∦</b>          | PRESURE RELE                   |
| —(M)—             | WATER METER                    |
| $\rightarrow$     | ELBOW - UP                     |
| ——()<br>          | RISE OR DROP                   |
|                   | DIRECTION OF I                 |
| c.o.O             | CLEAN OUT (RI                  |
| .—c.o.<br>-⊙-c.o. | CLEAN OUT                      |
| $\neg$            | WALL CLEAN O                   |
| — <u> </u>        | PLUGGED PIPE                   |
|                   | SHOWER HEAD                    |
|                   | PUMP W/FLOW                    |
| 8                 | FLOW SWITCH                    |
|                   | PRESSURE SWI                   |
| A,B,C,D           | WATER HAMME<br>WITH P.D.I. SIZ |
|                   |                                |