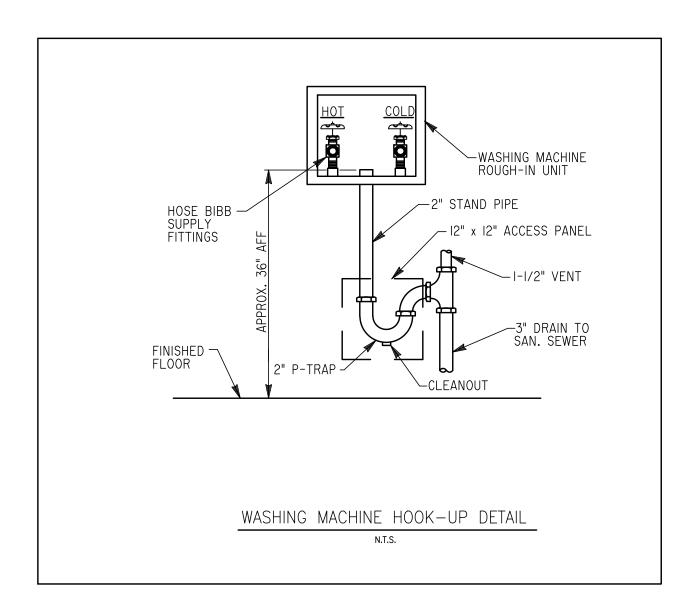

|       | PLUMBING EQUIPMENT S                                                                                                                                                      | CHEDULE                                         |
|-------|---------------------------------------------------------------------------------------------------------------------------------------------------------------------------|-------------------------------------------------|
| CODE  | DESCRIPTION                                                                                                                                                               | REMARKS                                         |
| CO-1  | WALL CLEAN OUT PLUG WITH CHROME PLATED BRASS COVER PLATE.                                                                                                                 |                                                 |
| FD-1  | FLOOR DRAIN, JOSAM SERIES 30000A, C.I. BODY,<br>POLISHED BRONZE STRAINER, INTEGRAL TRAP,<br>WITH PRIMER CONNECTION & TRAPGUARD<br>INSERT BY PROSET.                       | CONNECTED TO NEAREST                            |
| FD-2  | FLOOR DRAIN, JOSAM SERIES 30000E1 WITH<br>EXTENDED RIM, C.I. BODY, POLISHED BRONZE<br>STRAINER, INTEGRAL TRAP, WITH PRIMER<br>CONNECTION & TRAPGUARD INSERT BY<br>PROSET. | TRAP PRIMER TO BE                               |
| HB-1  | HOSE BIBB, ALL BRASS, 3/4" HOSE CONNECTION,<br>VACUUM BREAKER, LOOSE KEY STOP.                                                                                            | PROVIDE SHUT-OFF TO<br>EACH HOSE BIBB PER CODE. |
| RCP-1 | HOT WATER RECIRC. PUMP, BELL & GOSSETT<br>SERIES PR, 10GPM AT 16 FT. T.D.H., ALL BRONZE,<br>1/6 HP, 120V 1 PHASE                                                          |                                                 |
| VB-1  | UTILITY VALVE BOX FOR WASHER, GUY GRAY<br>MODEL VB260TS, 3/4" HOSE THREAD, H&CW<br>VALVES, 2" DRAIN CONNECTION.                                                           |                                                 |