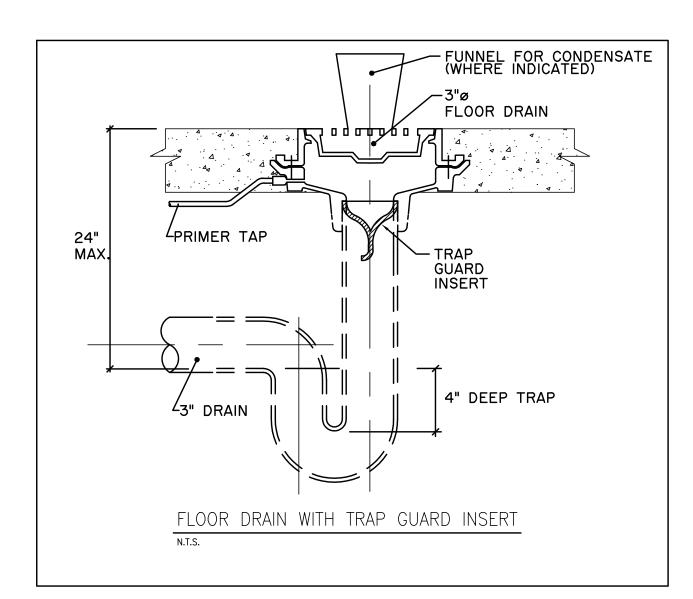

|       | PLUMBING EQUIPMENT S                                                                                                                                                      | CHEDULE                                         |
|-------|---------------------------------------------------------------------------------------------------------------------------------------------------------------------------|-------------------------------------------------|
| CODE  | DESCRIPTION                                                                                                                                                               | REMARKS                                         |
| CO-1  | WALL CLEAN OUT PLUG WITH CHROME PLATED BRASS COVER PLATE.                                                                                                                 |                                                 |
| FD-1  | FLOOR DRAIN, JOSAM SERIES 30000A, C.I. BODY,<br>POLISHED BRONZE STRAINER, INTEGRAL TRAP,<br>WITH PRIMER CONNECTION & TRAPGUARD<br>INSERT BY PROSET.                       | CONNECTED TO NEAREST                            |
| FD-2  | FLOOR DRAIN, JOSAM SERIES 30000E1 WITH<br>EXTENDED RIM, C.I. BODY, POLISHED BRONZE<br>STRAINER, INTEGRAL TRAP, WITH PRIMER<br>CONNECTION & TRAPGUARD INSERT BY<br>PROSET. | TRAP PRIMER TO BE                               |
| HB-1  | HOSE BIBB, ALL BRASS, 3/4" HOSE CONNECTION,<br>VACUUM BREAKER, LOOSE KEY STOP.                                                                                            | PROVIDE SHUT-OFF TO<br>EACH HOSE BIBB PER CODE. |
| RCP-1 | HOT WATER RECIRC. PUMP, BELL & GOSSETT<br>SERIES PR, 10GPM AT 16 FT. T.D.H., ALL BRONZE,<br>1/6 HP, 120V 1 PHASE                                                          |                                                 |
| VB-1  | UTILITY VALVE BOX FOR WASHER, GUY GRAY<br>MODEL VB260TS, 3/4" HOSE THREAD, H&CW<br>VALVES, 2" DRAIN CONNECTION.                                                           |                                                 |