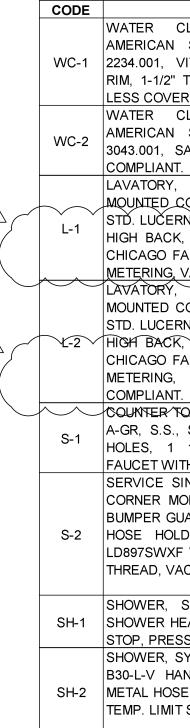

 $\wedge$ 

| PLUMBIN                                                                                                                                                                              | G FIX | G FIXTURE SCHEDULE |       |        |        |                               |  |
|--------------------------------------------------------------------------------------------------------------------------------------------------------------------------------------|-------|--------------------|-------|--------|--------|-------------------------------|--|
| DESCRIPTION                                                                                                                                                                          | HW    | CW                 | WASTE | VENT   | TRAP   | REMARKS                       |  |
| CLOSET, FLOOR MOUNTED,<br>STANDARD MADERA MODEL<br>VITREOUS CHINA, ELONGATED<br>TOP SPUD, OPEN FRONT SEAT<br>ER, SLOAN 111 FLUSH VALVE.                                              |       | 1"                 | 4"    | 2"     | INT    | EQUAL BY KOHLER OT TOTO       |  |
| CLOSET, FLOOR MOUNTED,<br>STANDARD MADERA MODEL<br>SAME AS WC-1, EXCEPT ADA<br>T.                                                                                                    |       | 1"                 | 4"    | 2"     | INT    | EQUAL BY KOHLER OR TOTO       |  |
| , WALL HUNG W/ FLOOR<br>CONCEALED ARM CARRIER, AM.<br>RNE MODEL, VITREOUS CHINA, 4"<br>K, 1 1/4" 'P' TRAP, GRID DRAIN.<br>FAUCET MODEL 802-V665ABCPB,<br>VANDAL RESISTANT,           | 1/2"  | 1/2"               | 2"    | 1 1/4" | 1 1/4" | EQUAL BY AMERICAN<br>STANDARD |  |
| , WALL HUNG W/ FLOOR<br>CONCEALED ARM CARRIER, AM.<br>RNE MODEL, VITREOUS CHINA, 4"<br>K, 1/4" 'P' TRAP, GRID DRAIN.<br>FAUCET MODEL 802-V665ABCPB,<br>VANDAL RESISTANT. ADA<br>T.   | 1/2"  | 1/2"               | 2"    | 1 1/4" | 1 1/4" | EQUAL BY AMERICAN<br>STANDARD |  |
| TOP-SINK, JUST MODEL_DL-2025-<br>, SELF RIMMING, (4)-4" CENTER<br>1/2" 'P' TRAP, JWF-201-W4<br>ITH SPRAY, J-35 DRAIN.                                                                | 1/2"  | 1/2"               | 2"    | 1 1/2" | 1 1/2" |                               |  |
| SINK, FIAT TSBC6010 TERRAZZO<br>MOP BASIN WITH MOP HANGER,<br>SUARDS, WALL GUARDS, HOSE &<br>LDER. CHICAGO FAUCET 540-<br>F WITH WALL BRACE, 3/4" HOSE<br>ACUUM BREAKER & PAIL HOOK. | 1/2"  | 1/2"               | 3"    | 2"     | 3"     |                               |  |
| SYMMONS TEMPTROL S-96-1X<br>HEAD & VALVE, ADJ. TEMP. LIMIT<br>SSURE BALANCING.                                                                                                       | 1/2"  | 1/2"               | _     | _      |        |                               |  |
| SYMMONS TEMPTROL S-96-300X-<br>AND SPRAY SHOWER UNIT, 5'<br>SE, 30" SLIDE BAR & VALVE, ADJ.<br>T STOP, PRESSURE BALANCING.                                                           | 1/2"  | 1/2"               | _     |        | _      |                               |  |