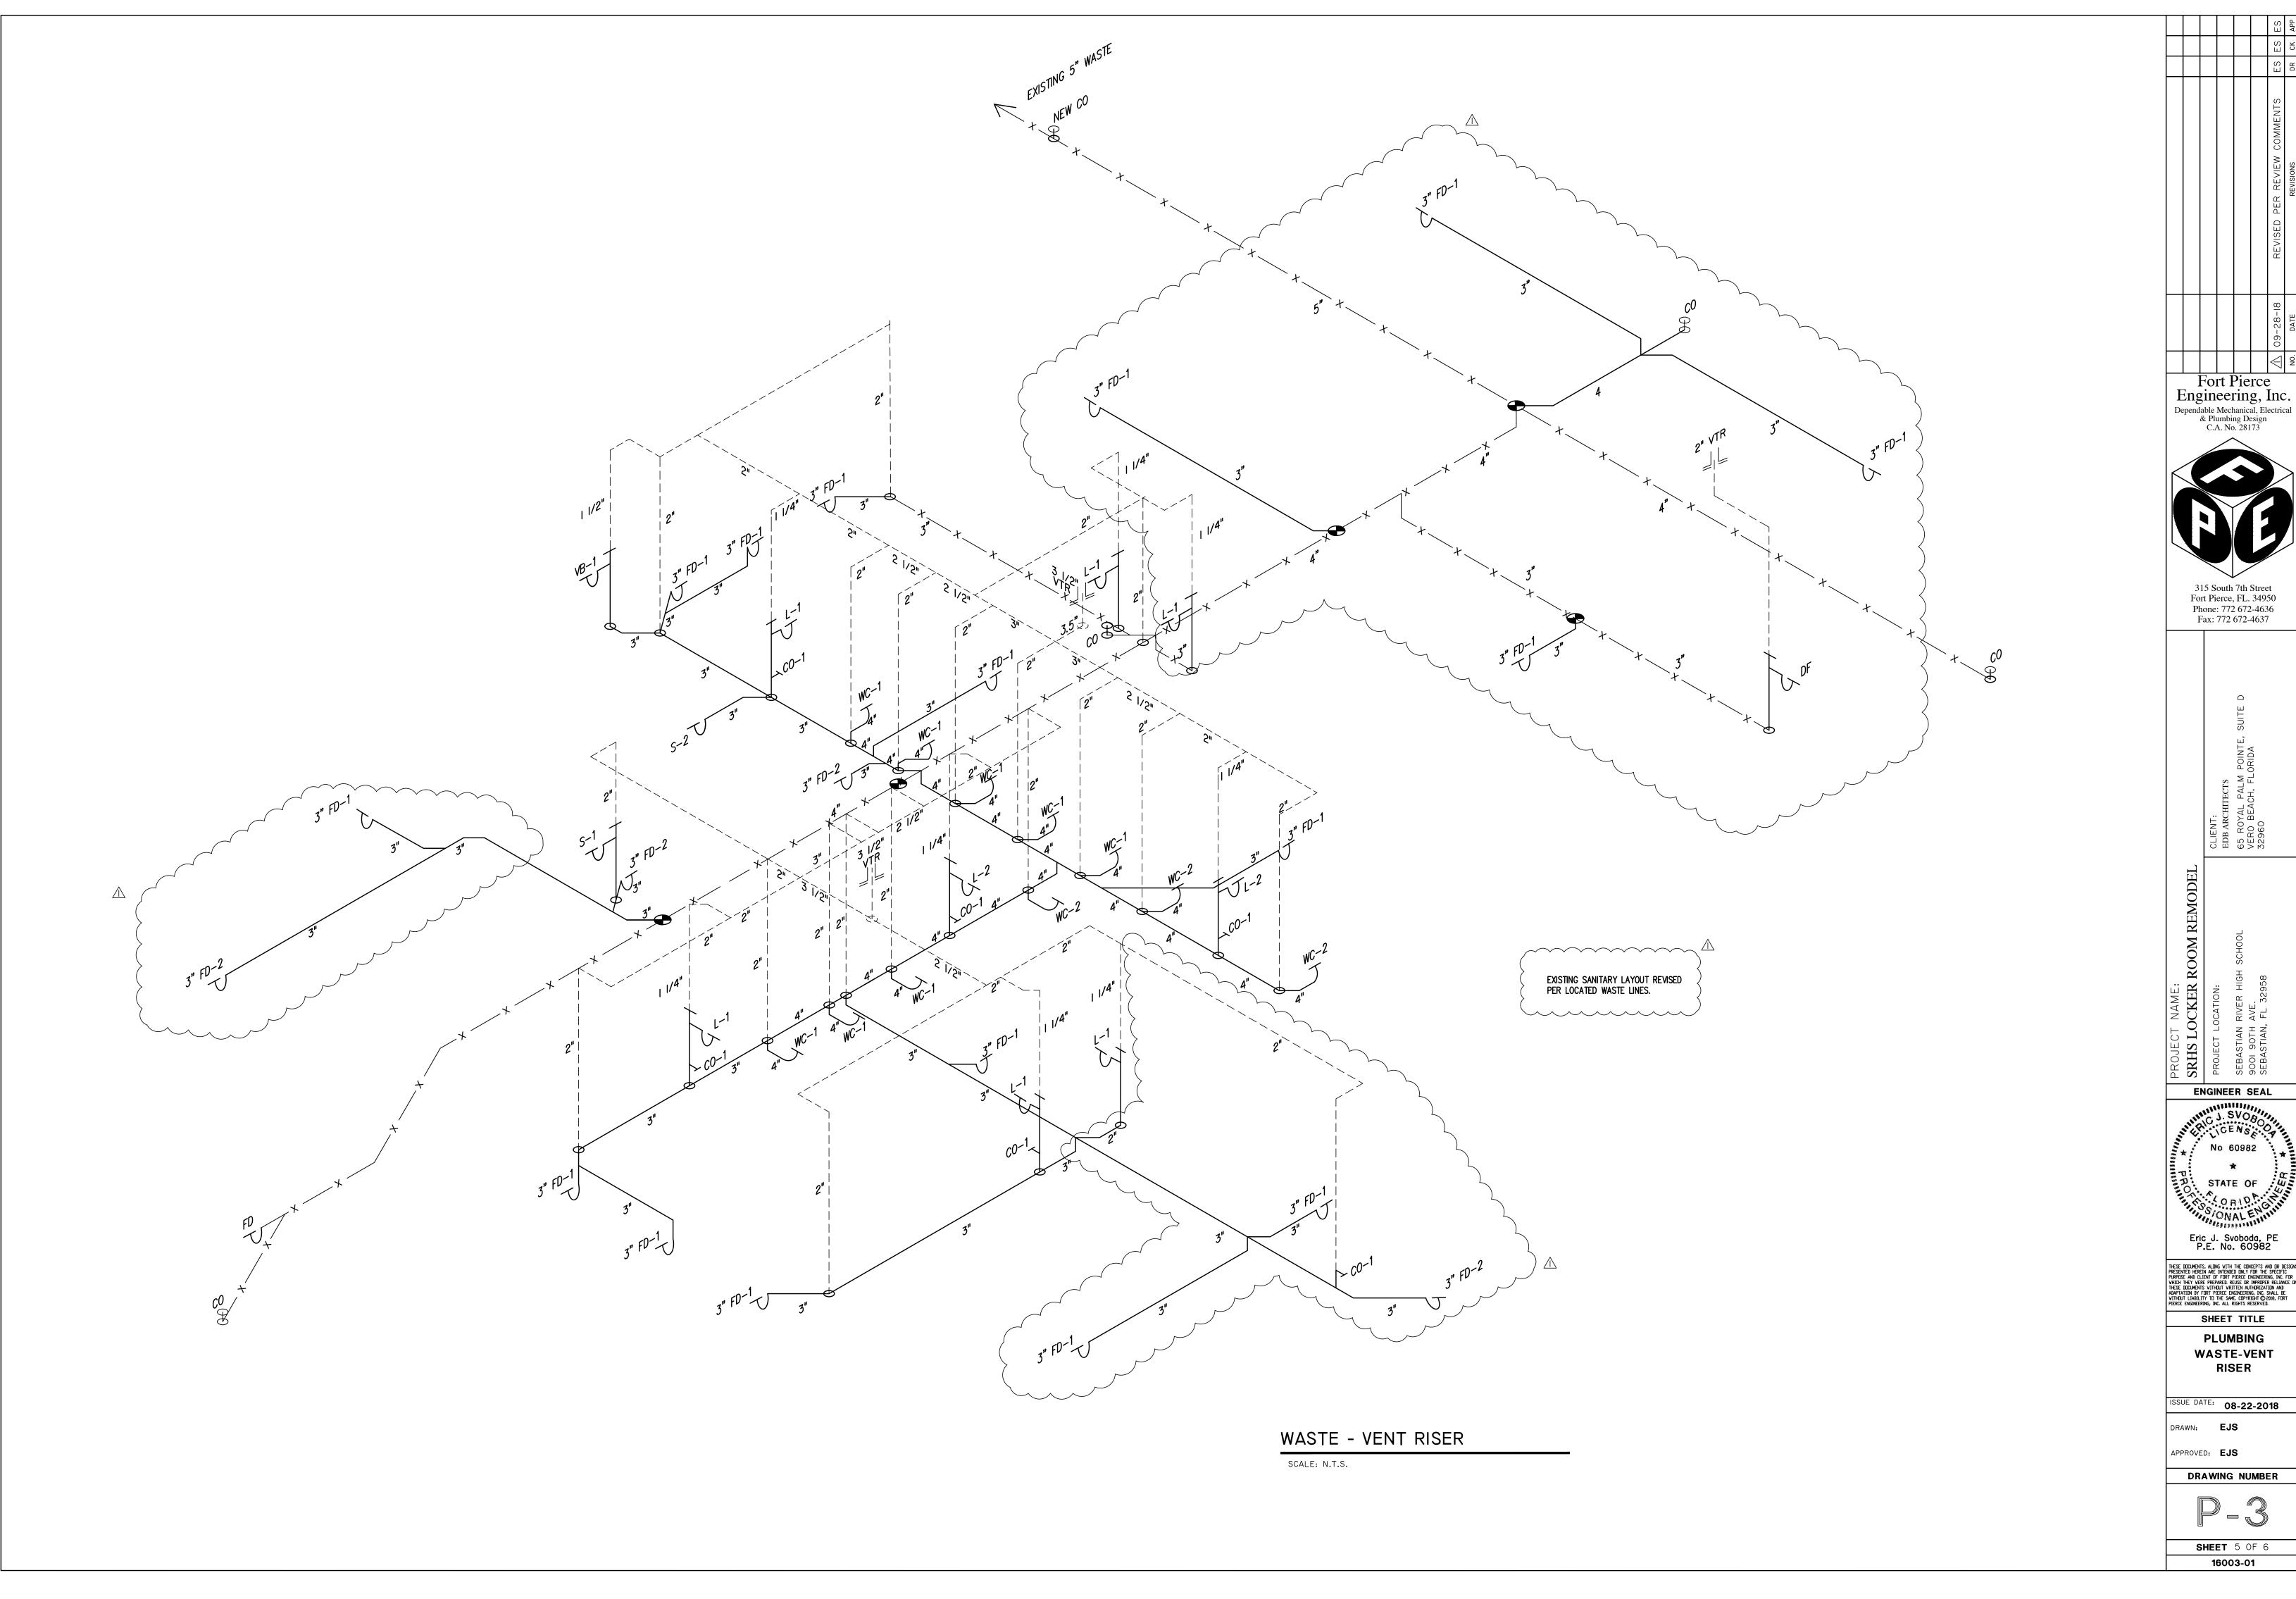

|       | PLUMBING EQUIPMENT S                                                                                                                                                      | CHEDULE                                         |
|-------|---------------------------------------------------------------------------------------------------------------------------------------------------------------------------|-------------------------------------------------|
| CODE  | DESCRIPTION                                                                                                                                                               | REMARKS                                         |
| CO-1  | WALL CLEAN OUT PLUG WITH CHROME PLATED BRASS COVER PLATE.                                                                                                                 |                                                 |
| FD-1  | FLOOR DRAIN, JOSAM SERIES 30000A, C.I. BODY,<br>POLISHED BRONZE STRAINER, INTEGRAL TRAP,<br>WITH PRIMER CONNECTION & TRAPGUARD<br>INSERT BY PROSET.                       | CONNECTED TO NEAREST                            |
| FD-2  | FLOOR DRAIN, JOSAM SERIES 30000E1 WITH<br>EXTENDED RIM, C.I. BODY, POLISHED BRONZE<br>STRAINER, INTEGRAL TRAP, WITH PRIMER<br>CONNECTION & TRAPGUARD INSERT BY<br>PROSET. | TRAP PRIMER TO BE                               |
| HB-1  | HOSE BIBB, ALL BRASS, 3/4" HOSE CONNECTION,<br>VACUUM BREAKER, LOOSE KEY STOP.                                                                                            | PROVIDE SHUT-OFF TO<br>EACH HOSE BIBB PER CODE. |
| RCP-1 | HOT WATER RECIRC. PUMP, BELL & GOSSETT<br>SERIES PR, 10GPM AT 16 FT. T.D.H., ALL BRONZE,<br>1/6 HP, 120V 1 PHASE                                                          |                                                 |
| VB-1  | UTILITY VALVE BOX FOR WASHER, GUY GRAY<br>MODEL VB260TS, 3/4" HOSE THREAD, H&CW<br>VALVES, 2" DRAIN CONNECTION.                                                           |                                                 |

| SYMBOLS           | DESCRI                         |
|-------------------|--------------------------------|
| <u> </u>          | COLD WATER (                   |
|                   | HOT WATER (H                   |
|                   | SEWER (S)                      |
|                   | VENT LINE (V)                  |
| HWR               | RECIR. HOT WA                  |
| CD                | CONDENSATE D                   |
| x                 | EXISTING PIPE                  |
| €                 | CONNECT TO E                   |
| —SD—              | STORM DRAIN                    |
| Р                 | PUMP<br>VENT THRU RO           |
| VTR<br>WC         | WATER CLOSE                    |
| UR                | URINAL                         |
| HL                | HAND LAVATOR                   |
| L-(No)            | LAVATORY                       |
| НВ                | HOSE BIBB                      |
| SS                | SERVICE SINK                   |
| DF                | DRINKING FOUN                  |
| EWC               | ELECTRIC WATE                  |
| EWH               | ELECTRIC WAT                   |
| GWH               | GAS WATER HE                   |
| SH<br>HS          | SHOWER<br>HAND SINK            |
| FD                | FLOOR DRAIN                    |
| RD                | ROOF DRAIN                     |
|                   | GATE VALVE                     |
|                   | GLOBE VALVE                    |
|                   | CHECK VALVE                    |
| -247424-          | BACK FLOW PR                   |
|                   | VALVE IN YARE<br>(TYPE AS NOTE |
| <b>∦</b>          | PRESURE RELE                   |
| —(M)—             | WATER METER                    |
| $\rightarrow$     | ELBOW - UP                     |
| ——()<br>          | RISE OR DROP                   |
|                   | DIRECTION OF I                 |
| c.o.O             | CLEAN OUT (RI                  |
| .—c.o.<br>-⊙-c.o. | CLEAN OUT                      |
| $\neg$            | WALL CLEAN O                   |
| — <u> </u>        | PLUGGED PIPE                   |
|                   | SHOWER HEAD                    |
|                   | PUMP W/FLOW                    |
| 8                 | FLOW SWITCH                    |
|                   | PRESSURE SWI                   |
| A,B,C,D           | WATER HAMME<br>WITH P.D.I. SIZ |
|                   |                                |